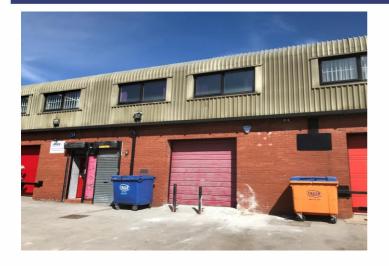

### **Description**

The property comprises of ground floor industrial units of steel portal frame construction with part brickwork and part clad elevations under a pitched roof. The first floors comprise modern offices with suspended ceiling, kitchen and WC, Roller shutter door and dedicated parking spaces.