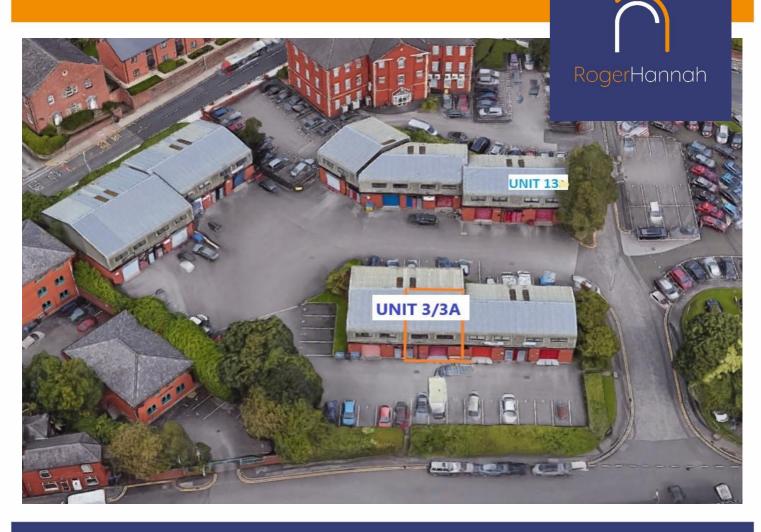

## Unit 3/3A & Unit 13 Waterloo Industrial Park, Upper Brook Street, Stockport,

### Location

The units are located within Waterloo Industrial Park, situated on Upper Brook Street within close proximity to Waterloo Road and Spring Gardens near to Stockport Town Centre. Mersey Way shopping centre is approx. 0.5 miles north west. Junction 1 of the M50 motorway is approx 1 mile to the west.