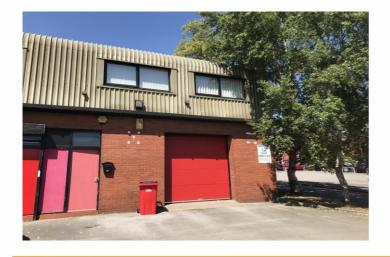

### **Description**

The property comprises of ground floor industrial units of steel portal frame construction with part brickwork and part clad elevations under a pitched roof. The first floors comprise modern offices with suspended ceiling, kitchen and WC, Roller shutter door and dedicated parking spaces.