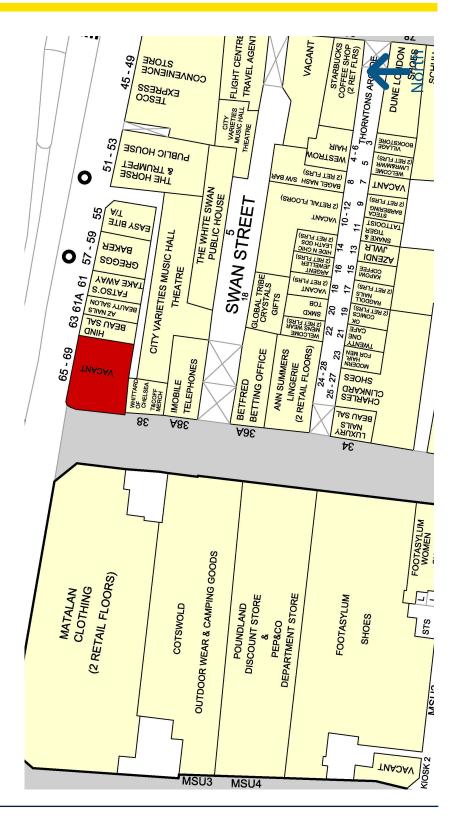

# **Key Highlights**

- Located on the junction of The Headrow and Lands Lane, the subject property occupies a highly prominent position within Leeds city centre.
- The unit benefits from significant passing footfall, with a return frontage onto the pedestrianised Lands Lane, being the principal link from the Headrow to Trinity Shopping Centre.
- Nearby occupiers include: Matalan, Cotswold,
  Footasylum, Ann Summers, Greggs, TK Maxx,
  Argos, Homesense, Sainsburys and Sports Direct.