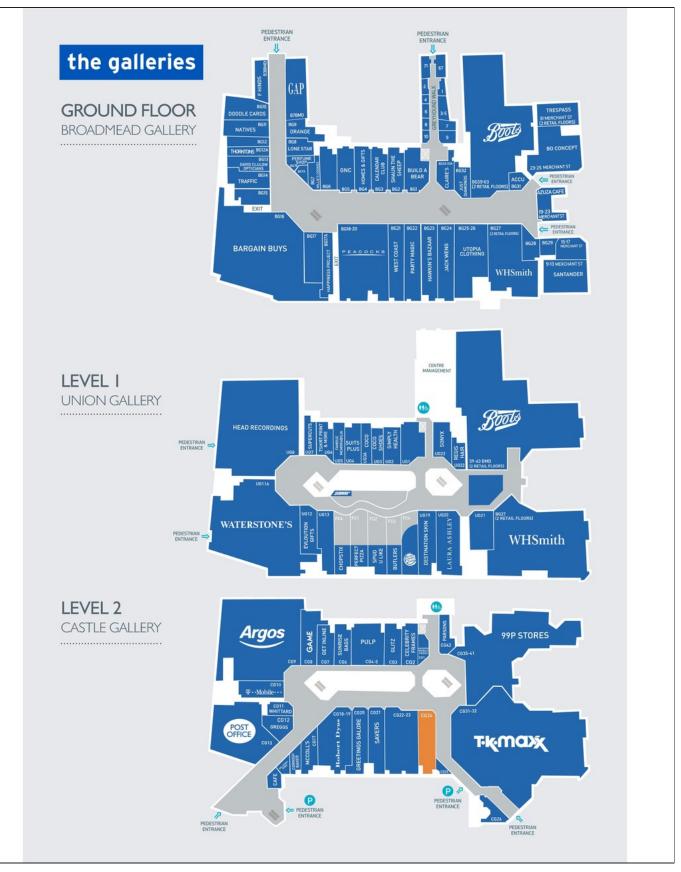

Recent lettings to national tenants include Peacocks, Bargain Buys, F Hinds, Party Magic and PULP, who join long-established brands Boots, WH Smith, Argos, Waterstones, Post Office and TK Maxx.

Castle Gallery features the scheme's busiest pedestrian entrance and links directly to The Galleries shoppers' car park. This level is anchored by Argos, 99p Stores and Post Office. The subject property is located close to the pedestrian entrance and opposite TK Maxx.

# Chris O'Mahony

comahony@savills.com 0117 910 2204

Reproduced by permission of Experian Goad - licence no. PU100017316. Not to scale - For Identification Purposes Only.