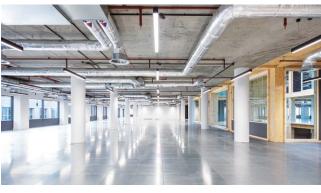

## **Summary Specification**

VAV air conditioning

150mm raised floors

2.8 - 3.0m floor to

14 lifts provide access

ceiling height

to all floors

Wiredscore: Platinum (Speeds up to 10,000 mbps)