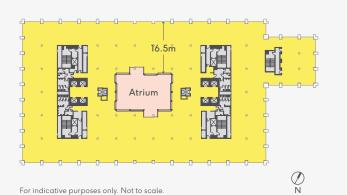

## Typical Floor Plan - Circa 32,762 sq ft / 3,044 sq m

Additional smaller unit configurations also available on these floors.