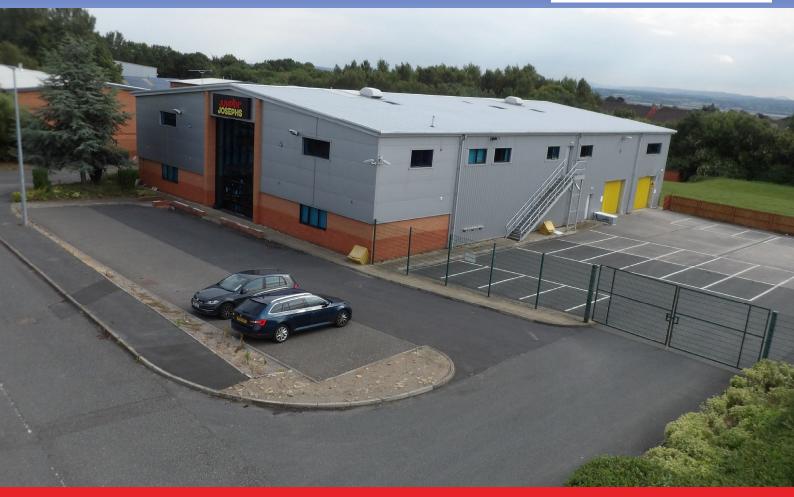

## Evolution House, Long Acres Road, Clayhill Industrial Estate, Neston, CH64 3RL

MODERN WAREHOUSE/ INDUSTRIAL UNIT WITH OFFICES & LARGE YARD

> 15,447 SQ FT (1,435 SQ M)

ON A SITE OF 0.73 ACRES (0.29 HECTARES)

#### DESCRIPTION

The property comprises detached industrial / trade counter / manufacturing unit of steel portal frame construction clad to the elevations and roof with profile metal sheet cladding. Servicing is via two concertina loading doors to the side elevation accessed via a large fenced service yard of concrete and tarmacadam surface.

#### LOCATION

The premises are situated on the well established and popular Clayhill Industrial Estate in the town of Neston which is located to the south of the Wirral peninsular, 12 miles north west of Chester and 17 miles south west of Liverpool. The Estate is accessed directly off Liverpool Rd (B5136).