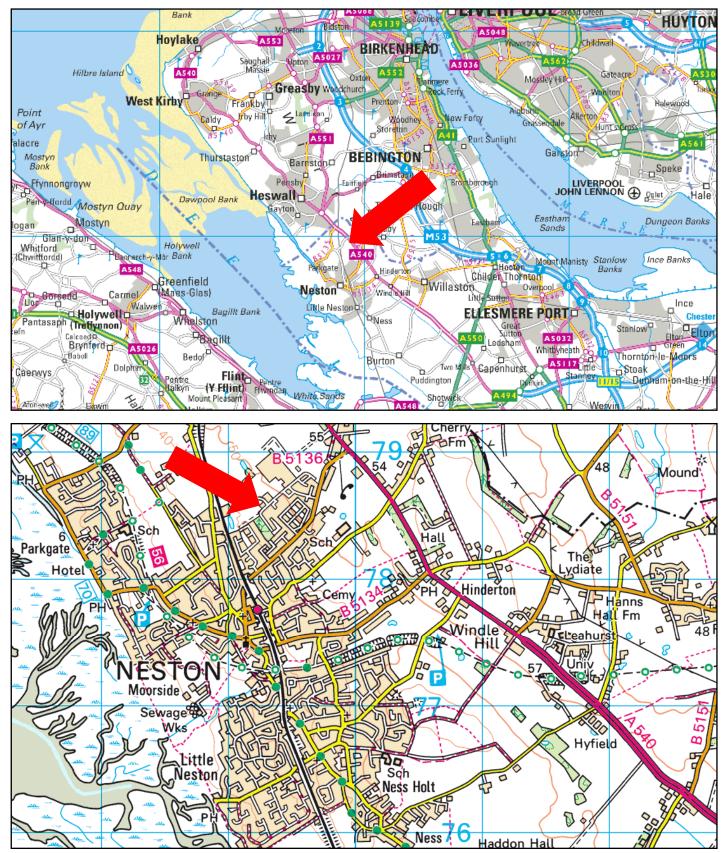

#### LOCATION

The premises are situated on the well established and popular Clayhill Industrial Estate in the town of Neston which is located to the south of the Wirral peninsular, 12 miles north west of Chester and 17 miles south west of Liverpool. The Estate is accessed directly off Liverpool Rd (B5136).