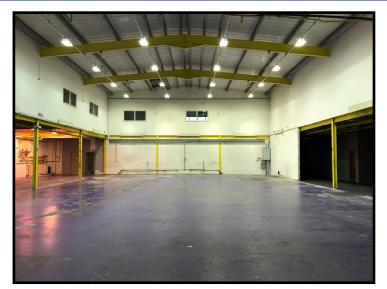

A separate personnel entrance is accessed via a dedicated car park to the front elevation through a full height glazed atrium providing a mix of open plan and private office accommodation together with kitchen and W.C. facilities. This leads to a mezzanine floor which runs around the perimeter of the warehouse area with full height in the middle of the warehouse and a clear working height of 6.8m.