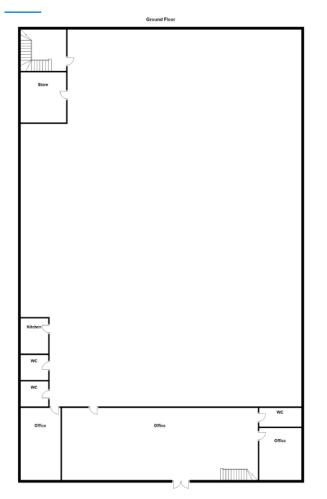

#### ACCOMMODATION

The property in accordance with the RICS Code of Measuring Practice (6<sup>th</sup> Edition) and has a gross internal area of:

| Ground floor office | 1,605 sq ft  | 149.09 sq m   |
|---------------------|--------------|---------------|
| First Floor office  | 1,605 sq ft  | 140.09 sq m   |
| Warehouse           | 8,235 sq ft  | 765.03 sq m   |
| Mezzanine           | 4,002 sq ft  | 371.83 sq m   |
| Total               | 15,447 sq ft | 1,435.04 sq m |
| Site Area           | 0.73 Acres   | 0.29 Hectares |
| TENIIDE             |              |               |