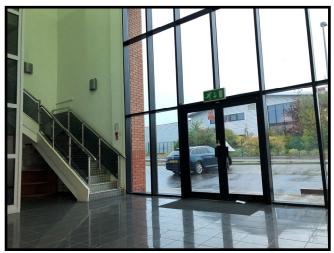

A separate personnel entrance is accessed via a dedicated car park to the front elevation through a full height glazed atrium providing a mix of open plan and private office accommodation together with kitchen and W.C. facilities. This leads to a mezzanine floor which runs around the perimeter of the warehouse area with full height in the middle of the warehouse and a clear working height of 6.8m.