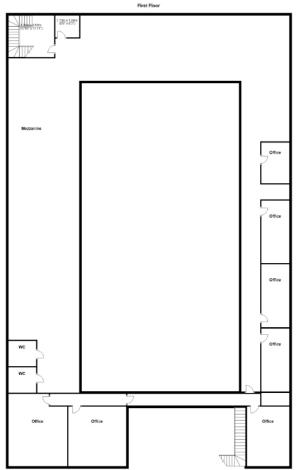

A separate personnel entrance is accessed via a dedicated car park to the front elevation through a full height glazed atrium providing a mix of open plan and private office accommodation together with kitchen and W.C. facilities. This leads to a mezzanine floor which runs around the perimeter of the warehouse area with full height in the middle of the warehouse and a clear working height of 6.8m.

#### ACCOMMODATION

The property in accordance with the RICS Code of Measuring Practice (6<sup>th</sup> Edition) and has a gross internal area of:

| Ground floor office | 1,605 sq ft  | 149.09 sq m   |
|---------------------|--------------|---------------|
| First Floor office  | 1,605 sq ft  | 140.09 sq m   |
| Warehouse           | 8,235 sq ft  | 765.03 sq m   |
| Mezzanine           | 4,002 sq ft  | 371.83 sq m   |
| Total               | 15,447 sq ft | 1,435.04 sq m |
| Site Area           | 0.73 Acres   | 0.29 Hectares |
| TENIIDE             |              |               |