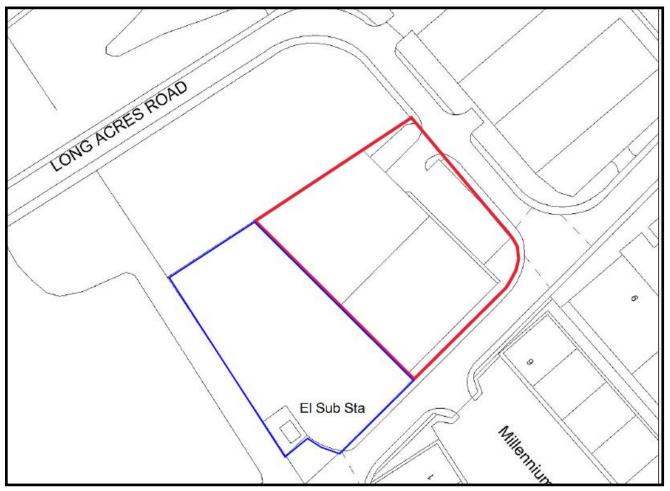

An area of expansion land of 0.58 acres (edged Blue) to the side of the site is available by way of separate negotiation.

#### ACCOMMODATION

The property in accordance with the RICS Code of Measuring Practice (6<sup>th</sup> Edition) and has a gross internal area of:

| Ground floor office | 1,605 sq ft  | 149.09 sq m   |
|---------------------|--------------|---------------|
| First Floor office  | 1,605 sq ft  | 140.09 sq m   |
| Warehouse           | 8,235 sq ft  | 765.03 sq m   |
| Mezzanine           | 4,002 sq ft  | 371.83 sq m   |
| Total               | 15,447 sq ft | 1,435.04 sq m |
| Site Area           | 0.73 Acres   | 0.29 Hectares |
| TENIIDE             |              |               |