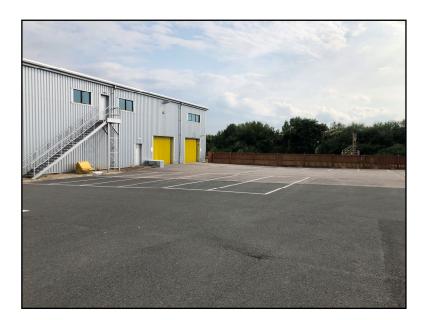

#### DESCRIPTION

The property comprises detached industrial / trade counter / manufacturing unit of steel portal frame construction clad to the elevations and roof with profile metal sheet cladding. Servicing is via two concertina loading doors to the side elevation accessed via a large fenced service yard of concrete and tarmacadam surface.

A separate personnel entrance is accessed via a dedicated car park to the front elevation through a full height glazed atrium providing a mix of open plan and private office accommodation together with kitchen and W.C. facilities. This leads to a mezzanine floor which runs around the perimeter of the warehouse area with full height in the middle of the warehouse and a clear working height of 6.8m.