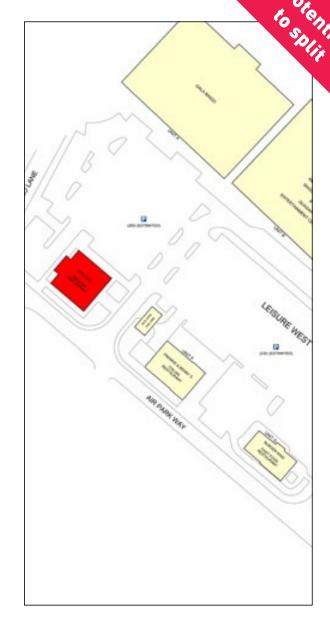

#### Location

Located on the edge of Feltham town centre within the Leisure West scheme which hosts a number of national leisure operators and is anchored by a 14 screen Cineworld cinema.

Leisure West is a popular destination point and hosts a number of restaurant and leisure operators including Frankie & Benny's, Pizza Hut, Burger King, Cineworld, Gala Bingo and Tenpin.