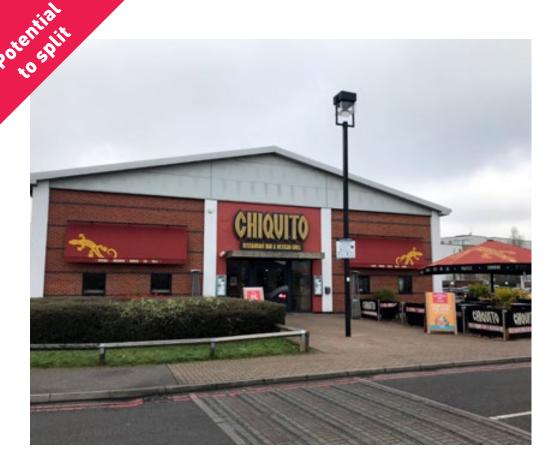

## **Description**

The restaurant comprises a detached single storey steel framed building of rendered and brick elevations beneath a pitched roof. Externally there is a seating terrace to the front elevation.

#### Location

Located on the edge of Feltham town centre within the Leisure West scheme which hosts a number of national leisure operators and is anchored by a 14 screen Cineworld cinema.

Leisure West is a popular destination point and hosts a number of restaurant and leisure operators including Frankie & Benny's, Pizza Hut, Burger King, Cineworld, Gala Bingo and Tenpin.