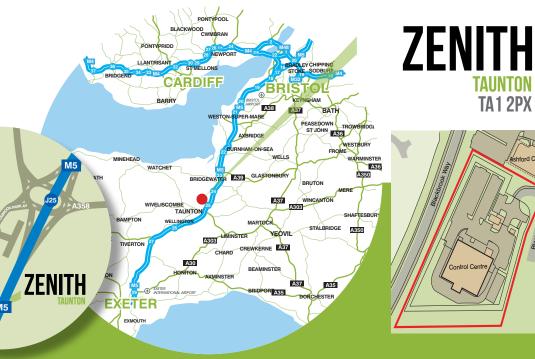

# ZENITH TAUNTON

BLACKBROOK BUSINESS PARK, BLACKBROOK PARK AVENUE, TAUNTON, SOMERSET TA1 2PX

Set within the established Blackbrook Business Park, Zenith Taunton is situated immediately off Junction 25 of the M5 motorway, approximately three miles from Taunton town centre. Existing occupiers include NatWest, Strategic Health Authority, Somerset County Council, Clarke Willmott and Viridor.