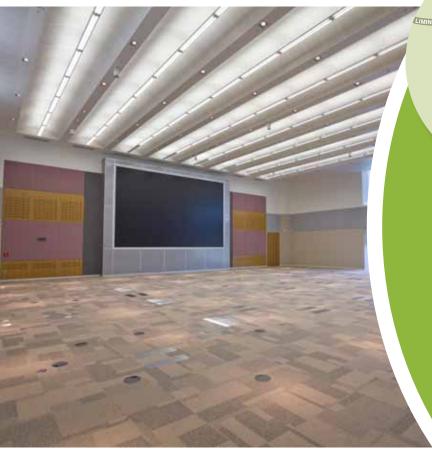

## **TOLET** HIGH SPECIFICATION, SELF-CONTAINED CONTROL CENTRE BUILDING 31,641 SQ FT (2,939.6 SQ M) GIA

The building provides highly resilient and secure accommodation arranged over three floors, comprising office space, double height central control room and areas of specialist plant and equipment. The site is fully secured with a gatehouse, double fencing and comprehensive CCTV coverage.

#### **SPECIFICATION:**

- Suspended ceilings with metal ceiling tiles and LG7 fluorescent lighting
- Carpeted raised flooring
- VRF air conditioning (underfloor in control room areas)
- Fully fitted comms room
- Full catering/canteen facilities on ground floor with further kitchenettes on upper floors
- Diverse routing of power supplies to all critical plant and equipment
- Standby diesel power generation and parallel UPS system
- Argonite gas and high pressure water mist fire suppression systems
- Rain water harvesting
- 74 secure car parking spaces, plus 6 visitor spaces and dedicated bicycle storage