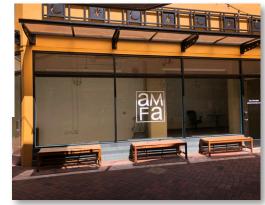

# **ORINDA THEATRE SQUARE - AVAILABLE SPACE** Suite 143 at ±371 USF

### **AVAILABLE**

| SUITE | USF  | RSF                    |
|-------|------|------------------------|
| 143   | ±371 | ±436                   |
|       |      | (Includes Load Factor) |

### **HIGHLIGHTS**

- ♦ Rare, Small Shop Space
- ♦ Type II Zoning
- ♦ Former Art Gallery
- Common Area Restrooms
- ♦ Two Entry Doors
- ◆ You Tube Walk-Through Video: <u>https://youtu.be/6HT-y2K30NU</u>

**HIGHWAY 24** 