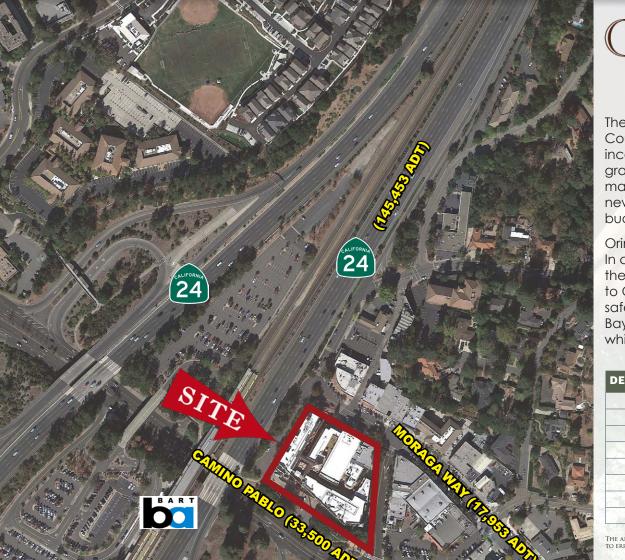

### **ORINDA THEATRE SQUARE - DEMOGRAPHICS**

The City of Orinda is located in Southwest Contra Costa County, within 20 minutes of downtown San Francisco. Orinda incorporated as a City in 1985, after more than 100 years of gradual development, and the City has a reputation as a well managed and stable municipal government and is a relatively new city, with a population of 17,600 and an annual operating budget of \$10.5 million.

Orinda is a family-oriented community with a semi-rural setting. In contrast to the more urban existence of the surrounding area, the tree-studded hillsides of the 12.8 square-mile City contribute to Orinda's aesthetic beauty. Natural beauty, excellent schools, safety, history, culture and close proximity to major San Francisco Bay locations and activities make Orinda a delightful place in which to work, live, visit and play!