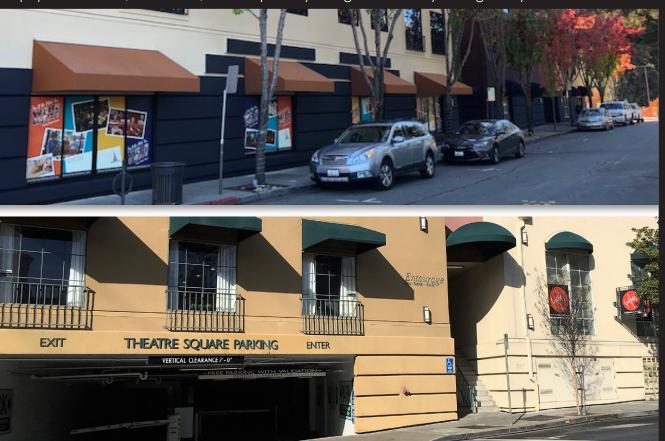

# HIGHLIGHTS

◆ Iconic Theatre Square Retail/Office Landmark

https://youtu.be/6HT-y2K30NU

- Steps Away from Orinda BART Station
- ♦ Highly Visible & Easily Accessible to HWY 24
- Freeway Signage Available
- Beautifully Maintained Courtyard Environment
- ♦ Affluent Community of Orinda
- Quality and Proven Restaurants
- Convenient, Validated Underground Parking
- CLICK HERE FOR ORINDA THEATRE SQUARE WEBSITE http://orindatheatresquare.com/