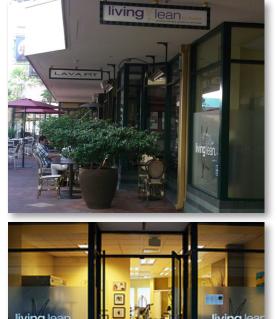

### **HIGHLIGHTS**

- ♦ Former Living Lean
- ♦ Type II Zoning
- ♦ \$3.00 psf per month plus \$1.42 NNNs plus marketing budget
- ♦ Space includes 1 Restroom
- ♦ Dimensions: 20'5" frontage at entry and 36'1" towards rear
- ◆ You Tube Walk-Through Video: <u>https://youtu.be/S340g95xjpQ</u>