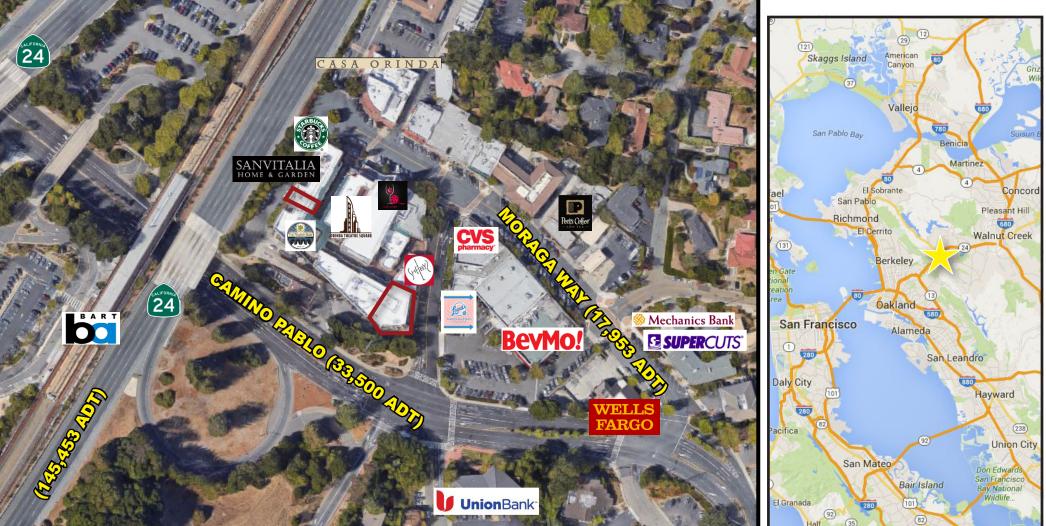

## **ORINDA THEATRE SQUARE - MARKET AERIAL**

2 Theatre Square | Orinda, CA 94563

LOCKEHOUSE 2099 Mt. Diablo Blvd., Suite 206 Walnut Creek, CA 94596

License #01784084

Adria Giacomelli

## **ORINDA THEATRE SQUARE**

It's Showtime at Orinda Theatre Square! OTS is an upscale lifestyle center located in the quaint and affluent community of Orinda. Clearly visible from Highway 24 is the Art Deco Movie Theatre landmark at the centerpiece of the 87,000±SF mixed-use development located in the heart of the downtown. The visibility and ease of access to highway 24, immediate and convenient proximity to BART, and the inviting courtyard setting of Orinda Theatre Square benefits the tenants, patrons and residence of Orinda. The strong demographics within a 3 mile radius reveal an average HH income of \$210,000, population of 17,600 and 18,000 cars per day along Theatre Way Moraga Way.