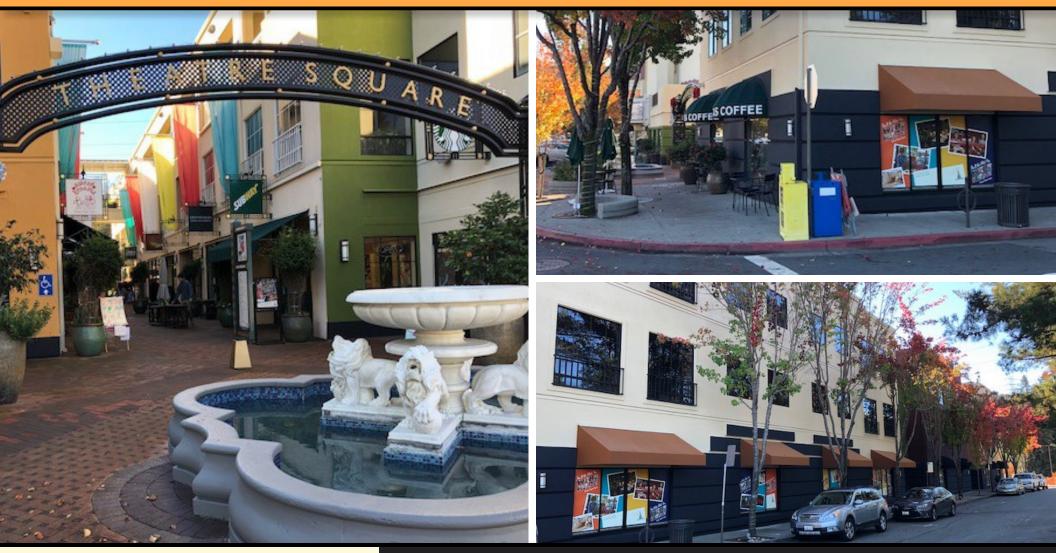

## **ORINDA THEATRE SQUARE**

It's Showtime at Orinda Theatre Square! OTS is an upscale lifestyle center located in the quaint and affluent community of Orinda. Clearly visible from Highway 24 is the Art Deco Movie Theatre landmark at the centerpiece of the 87,000±SF mixed-use development located in the heart of the downtown. The visibility and ease of access to highway 24, immediate and convenient proximity to BART, and the inviting courtyard setting of Orinda Theatre Square benefits the tenants, patrons and residence of Orinda. The strong demographics within a 3 mile radius reveal an average HH income of \$210,000, population of 17,600 and 18,000 cars per day along Theatre Way Moraga Way.

# HIGHLIGHTS

◆ Iconic Theatre Square Retail/Office Landmark

https://youtu.be/6HT-y2K30NU

- Steps Away from Orinda BART Station
- ♦ Highly Visible & Easily Accessible to HWY 24
- Freeway Signage Available
- Beautifully Maintained Courtyard Environment
- ♦ Affluent Community of Orinda
- Quality and Proven Restaurants
- Convenient, Validated Underground Parking
- CLICK HERE FOR ORINDA THEATRE SQUARE WEBSITE http://orindatheatresquare.com/