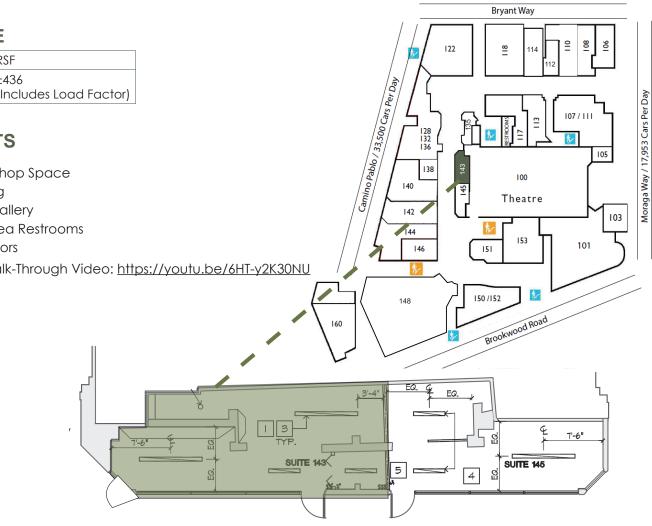

# **ORINDA THEATRE SQUARE - AVAILABLE SPACE** Suite 143 at ±371 USF

### **AVAILABLE**

| SUITE | USF  | RSF                    |
|-------|------|------------------------|
| 143   | ±371 | ±436                   |
|       |      | (Includes Load Factor) |

### **HIGHLIGHTS**

- ♦ Rare, Small Shop Space
- ♦ Type II Zoning
- ♦ Former Art Gallery
- Common Area Restrooms
- ♦ Two Entry Doors
- ◆ You Tube Walk-Through Video: <u>https://youtu.be/6HT-y2K30NU</u>

**HIGHWAY 24** 

## **ORINDA THEATRE SQUARE - SITE PLAN**

## DIRECTORY

| SUITE   | TENANTS                       | USF          |
|---------|-------------------------------|--------------|
| 100     | Orinda Theatre                | 10,000       |
| 103     | Cine Cuvee                    | 579          |
| 105     | Petra Mediterranean           | 297          |
| 106     | Starbucks                     | 995          |
| 107     | Sweet Dreams Toy Store        | 2,490        |
| 108     | Subway                        | 865          |
| 110     | Sanvitalia Home               | 1,244        |
| 112     | Baby Square                   | 584          |
| 113-117 | Pacific Union                 | 2,996        |
| 114     | Bamboo Nail Salon             | 871          |
| 118     | Serika Japanese Restaurant    | 2,100        |
| 122     | Old Republic Title Company    | 2,259        |
| 128-136 | The Fourth Bore Taproom       | 2,276        |
| 135     | Doll Face Permanent Cosmetics | 412          |
| 138     | Tiara Fashion Jewelry         | 346          |
| 140     | AVAILABLE                     | 1,503 /1,570 |
| 142     | Lava Pit                      | 1,157        |
| 143     | AVAILABLE                     | 371/436      |
| 144     | Piccolo Napoli                | 1,317        |
| 145     | Barbacoa/T24 Catering         | 366          |
| 146     | Landhome Financial            | 841          |
| 148     | Anytime Fitness - Coming Soon | 5,295        |
| 151     | Republic of Cake              | 684          |
| 152     | Shelby's Restaurant           | 1,778        |
| 153     | Magnolia Grill                | 1,612        |
| 160     | Orinda Travel                 | 1,276        |