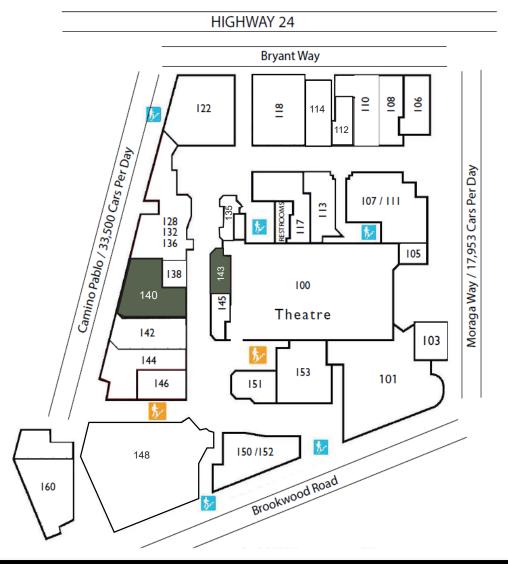

## **ORINDA THEATRE SQUARE - SITE PLAN**

## DIRECTORY

| SUITE   | TENANTS                       | USF          |
|---------|-------------------------------|--------------|
| 100     | Orinda Theatre                | 10,000       |
| 103     | Cine Cuvee                    | 579          |
| 105     | Petra Mediterranean           | 297          |
| 106     | Starbucks                     | 995          |
| 107     | Sweet Dreams Toy Store        | 2,490        |
| 108     | Subway                        | 865          |
| 110     | Sanvitalia Home               | 1,244        |
| 112     | Baby Square                   | 584          |
| 113-117 | Pacific Union                 | 2,996        |
| 114     | Bamboo Nail Salon             | 871          |
| 118     | Serika Japanese Restaurant    | 2,100        |
| 122     | Old Republic Title Company    | 2,259        |
| 128-136 | The Fourth Bore Taproom       | 2,276        |
| 135     | Doll Face Permanent Cosmetics | 412          |
| 138     | Tiara Fashion Jewelry         | 346          |
| 140     | AVAILABLE                     | 1,503 /1,570 |
| 142     | Lava Pit                      | 1,157        |
| 143     | AVAILABLE                     | 371/436      |
| 144     | Piccolo Napoli                | 1,317        |
| 145     | Barbacoa/T24 Catering         | 366          |
| 146     | Landhome Financial            | 841          |
| 148     | Anytime Fitness - Coming Soon | 5,295        |
| 151     | Republic of Cake              | 684          |
| 152     | Shelby's Restaurant           | 1,778        |
| 153     | Magnolia Grill                | 1,612        |
| 160     | Orinda Travel                 | 1,276        |