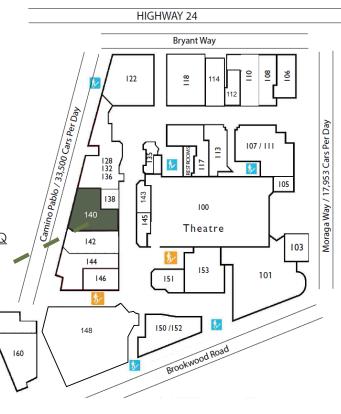

## **ORINDA THEATRE SQUARE - SITE PLAN**

## DIRECTORY

| SUITE   | TENANTS                       | USF          |
|---------|-------------------------------|--------------|
| 100     | Orinda Theatre                | 10,000       |
| 103     | Cine Cuvee                    | 579          |
| 105     | Petra Mediterranean           | 297          |
| 106     | Starbucks                     | 995          |
| 107     | Sweet Dreams Toy Store        | 2,490        |
| 108     | Subway                        | 865          |
| 110     | Sanvitalia Home               | 1,244        |
| 112     | Baby Square                   | 584          |
| 113-117 | Pacific Union                 | 2,996        |
| 114     | Bamboo Nail Salon             | 871          |
| 118     | Serika Japanese Restaurant    | 2,100        |
| 122     | Old Republic Title Company    | 2,259        |
| 128-136 | The Fourth Bore Taproom       | 2,276        |
| 135     | Doll Face Permanent Cosmetics | 412          |
| 138     | Tiara Fashion Jewelry         | 346          |
| 140     | AVAILABLE                     | 1,503 /1,570 |
| 142     | Lava Pit                      | 1,157        |
| 143     | AVAILABLE                     | 371/436      |
| 144     | Piccolo Napoli                | 1,317        |
| 145     | Barbacoa/T24 Catering         | 366          |
| 146     | Landhome Financial            | 841          |
| 148     | Anytime Fitness - Coming Soon | 5,295        |
| 151     | Republic of Cake              | 684          |
| 152     | Shelby's Restaurant           | 1,778        |
| 153     | Magnolia Grill                | 1,612        |
| 160     | Orinda Travel                 | 1,276        |