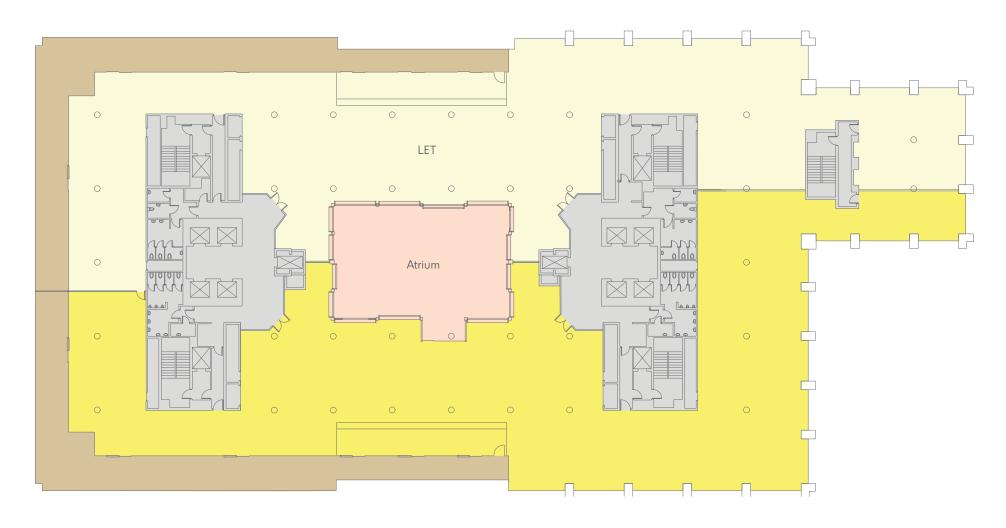

# Schedule of Areas

| Total Office<br>Total Studios |                                           | 115,245 sq ft<br>8,890 sq ft    | 10,706 sq m<br>826 sq m     |  |
|-------------------------------|-------------------------------------------|---------------------------------|-----------------------------|--|
|                               | Retail Unit G.02<br>Retail Unit G.05A     | 2,075 sq ft<br>1,687 sq ft      | 193 sq m<br>157 sq m        |  |
| Ground                        | Office                                    |                                 | Let                         |  |
| lst                           | Office                                    |                                 | Let                         |  |
|                               | Office                                    |                                 | Let                         |  |
| 3rd                           | Office                                    |                                 | Let                         |  |
| 4th                           | Office                                    | 32,532 sq ft                    | 3,022 sq m                  |  |
|                               | Studio 2<br>Studio 3<br>Studio 4          | 4,057 sq ft<br>4,833 sq ft<br>t | 377 sq m<br>449 sq m<br>Let |  |
| 5th                           | Office<br>Studios at Republic<br>Studio 1 | 9,375 sq ft                     | 871 sq m<br>Let             |  |
| 6th                           | Office                                    | 32,372 sq ft                    | 3,007 sq m                  |  |
| Part 7th (Terrace)            | Office                                    | 16,665 sq ft                    | 1,548 sq m                  |  |
| Part 8th                      | Office                                    | 6,420 sq ft                     | 580 sq m                    |  |
| 9th (Terrace)                 | Office                                    | 9,171 sq ft                     | 852 sq m                    |  |
|                               |                                           |                                 |                             |  |

### Ground

Retail G.02: 2,075 sq ft / 193 sq m 1,687 sq ft / 157 sq m Retail G.05A:

Retail G.05B: Under Offer

Let Office

Let Retail

Risers Core

Available Retail Under Offer Retail