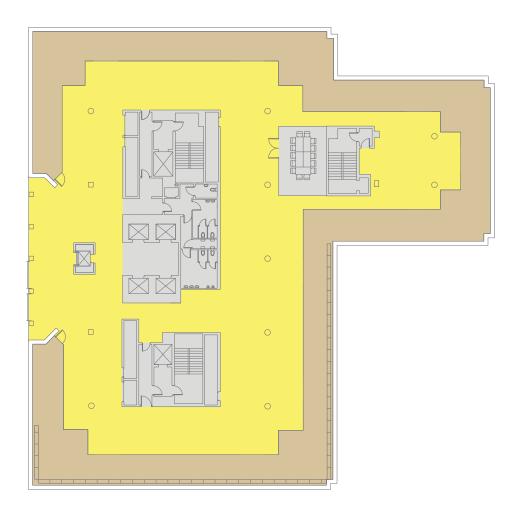

## Part 5th

Atrium

Core

Office: 9,375 sq ft / 871 sq m

Studios: Studio 2: 4,057 sq ft / 377 sq m Studio 3: 4,833 sq ft / 449 sq m

# 6th

Office: 32,372 sq ft / 3,007 sq m

Atrium

Core