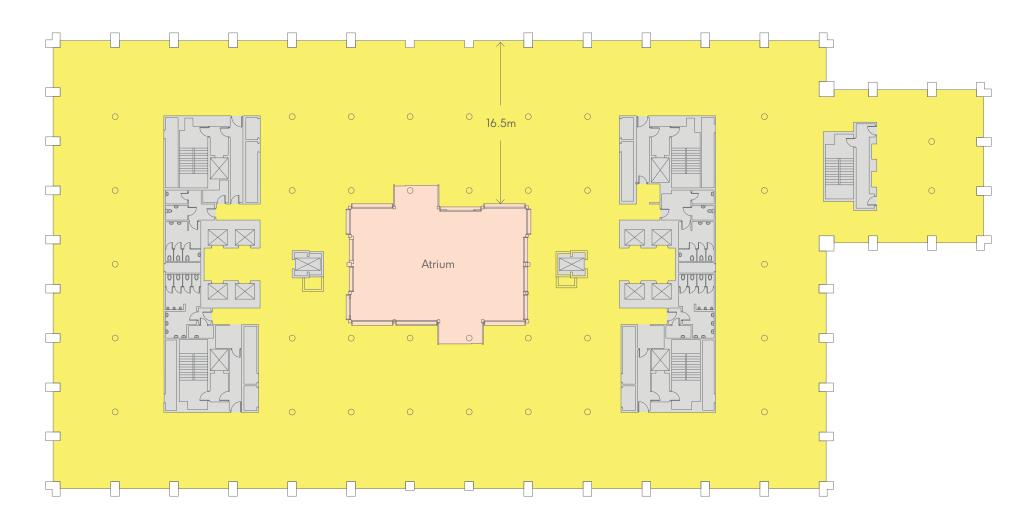

# Import Building

Office Floor Plans

# Schedule of Areas

| Total Office<br>Total Studios |                                           | 115,245 sq ft<br>8,890 sq ft    | 10,706 sq m<br>826 sq m     |  |
|-------------------------------|-------------------------------------------|---------------------------------|-----------------------------|--|
|                               | Retail Unit G.02<br>Retail Unit G.05A     | 2,075 sq ft<br>1,687 sq ft      | 193 sq m<br>157 sq m        |  |
| Ground                        | Office                                    |                                 | Let                         |  |
| lst                           | Office                                    |                                 | Let                         |  |
|                               | Office                                    |                                 | Let                         |  |
| 3rd                           | Office                                    |                                 | Let                         |  |
| 4th                           | Office                                    | 32,532 sq ft                    | 3,022 sq m                  |  |
|                               | Studio 2<br>Studio 3<br>Studio 4          | 4,057 sq ft<br>4,833 sq ft<br>t | 377 sq m<br>449 sq m<br>Let |  |
| 5th                           | Office<br>Studios at Republic<br>Studio 1 | 9,375 sq ft                     | 871 sq m<br>Let             |  |
| 6th                           | Office                                    | 32,372 sq ft                    | 3,007 sq m                  |  |
| Part 7th (Terrace)            | Office                                    | 16,665 sq ft                    | 1,548 sq m                  |  |
| Part 8th                      | Office                                    | 6,420 sq ft                     | 580 sq m                    |  |
| 9th (Terrace)                 | Office                                    | 9,171 sq ft                     | 852 sq m                    |  |
|                               |                                           |                                 |                             |  |