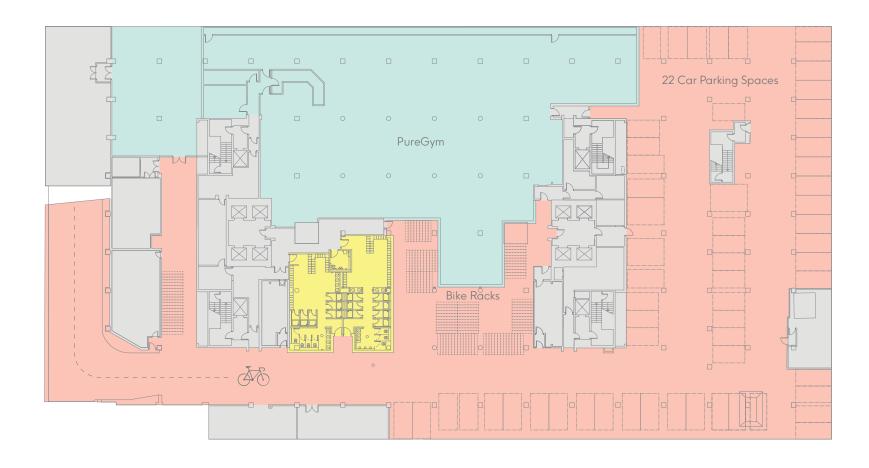

## Part 5th

Atrium

Core

Office: 9,375 sq ft / 871 sq m

Studios: Studio 2: 4,057 sq ft / 377 sq m Studio 3: 4,833 sq ft / 449 sq m