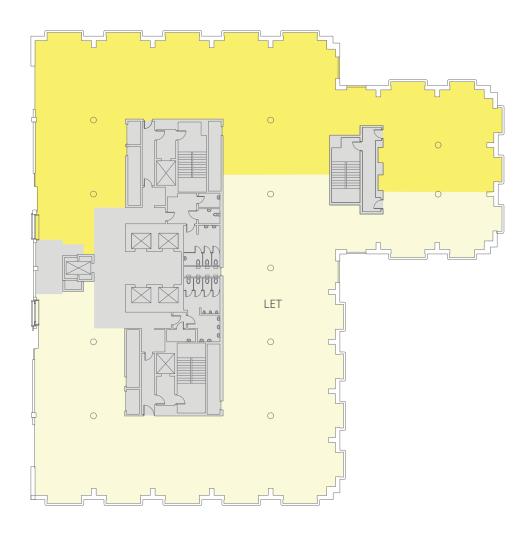

# Part 8th

Office: 6,240 sq ft / 580 sq m

Available Office

Let Office

Atrium

Core

# 9th (Terrace)

Office: 9,171 sq ft / 852 sq m

Available Office
Atrium
Terrace
Core