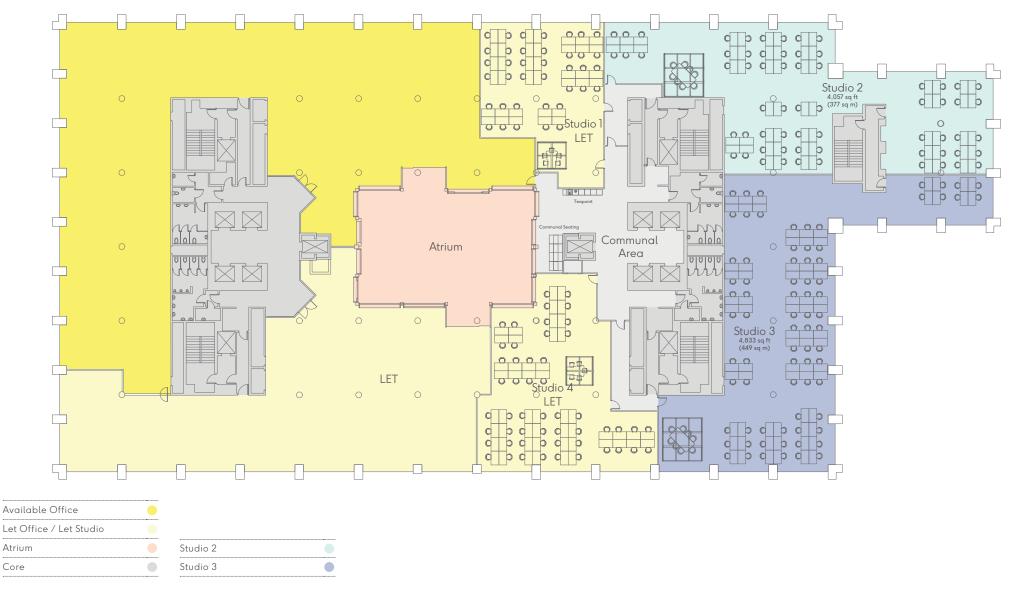

## Part 5th

Atrium

Core

Office: 9,375 sq ft / 871 sq m

Studios: Studio 2: 4,057 sq ft / 377 sq m Studio 3: 4,833 sq ft / 449 sq m