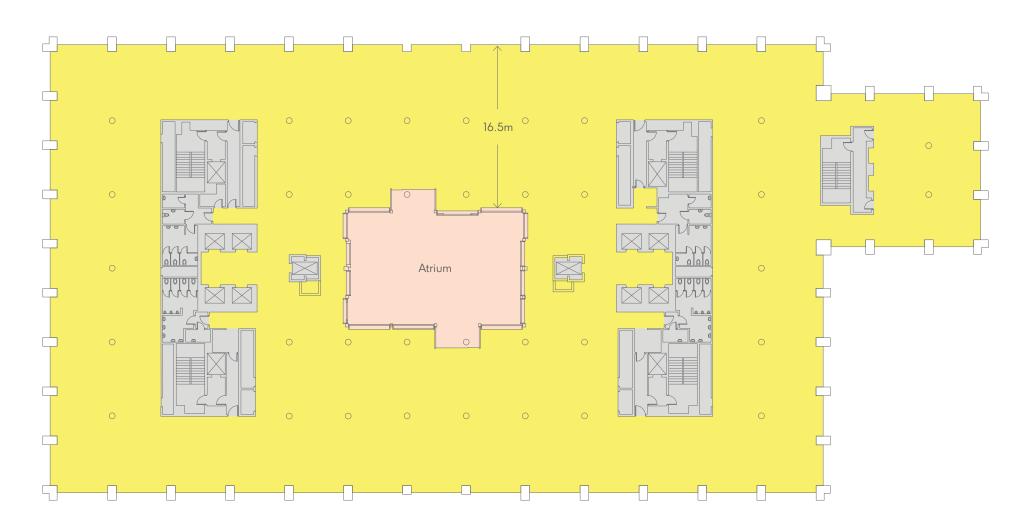

ft                    | 1,548 sq m                  |  |
| Part 8th                      | Office                                    | 6,420 sq ft                     | 580 sq m                    |  |
| 9th (Terrace)                 | Office                                    | 9,171 sq ft                     | 852 sq m                    |  |
|                               |                                           |                                 |                             |  |



### Ground

Retail G.02: 2,075 sq ft / 193 sq m 1,687 sq ft / 157 sq m Retail G.05A:

Retail G.05B: Under Offer



Let Office

Let Retail

Risers Core

Available Retail Under Offer Retail

## 4th

Office: 32,532 sq ft / 3,022 sq m

Additional smaller unit configurations also available on these floors.



Available Office
Atrium
Core



## Part 5th

Atrium

Core

Office: 9,375 sq ft / 871 sq m

Studios: Studio 2: 4,057 sq ft / 377 sq m Studio 3: 4,833 sq ft / 449 sq m



# 6th

Office: 32,372 sq ft / 3,007 sq m



Atrium

Core



# Part 7th (Terrace)

Office: 16,665 sq ft / 1,548 sq m



Available Office

Let Office

Atrium

Terrace

Core

# Part 8th

Office: 6,240 sq ft / 580 sq m



Available Office

Let Office

Atrium

Core



# 9th (Terrace)

Office: 9,171 sq ft / 852 sq m



Available Office
Atrium
Terrace
Core



# ${\bf Basement}$



Showers

Let Retail

Reception / Tenant Amenities

Risers

R

Core





| Office | CBRE   | Allsop LLP |
|--------|--------|------------|
|        | Office |            |

Simon Conie DL +44 (0) 20 7182 3403 M +44 (0) 7702 974 333 simon.conie@cbre.com