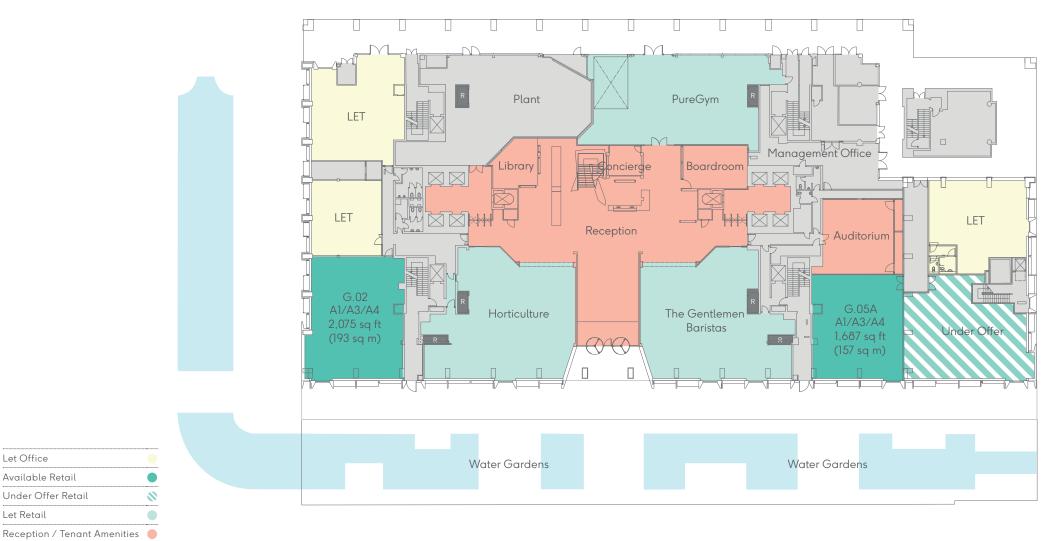

### Ground

Retail G.02: 2,075 sq ft / 193 sq m 1,687 sq ft / 157 sq m Retail G.05A:

Retail G.05B: Under Offer

Let Office

Let Retail

Risers Core

Available Retail Under Offer Retail

# ${\bf Basement}$

Showers

Let Retail

Reception / Tenant Amenities

Risers

R

Core

| Office | CBRE   | Allsop LLP |
|--------|--------|------------|
|        | Office |            |