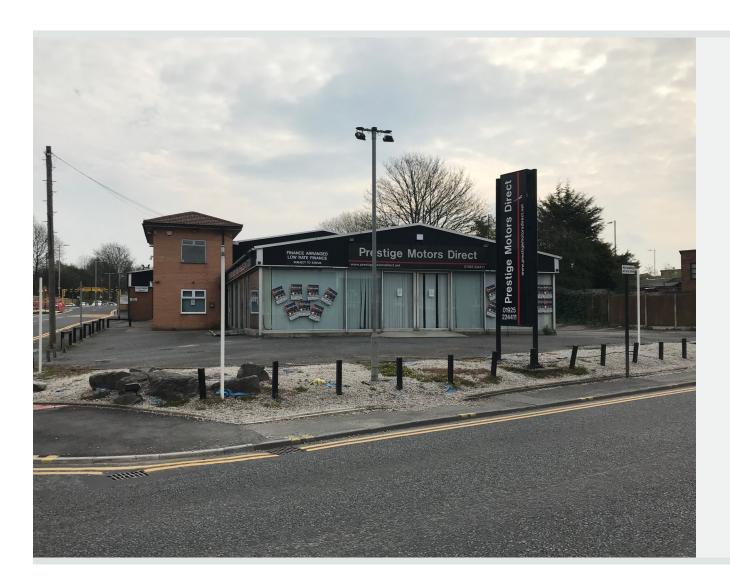

### **Motor Dealership**

Former Prestige Motors, Mill Lane, Newton-Le-Willows, Merseyside WA12 8BG CONTACT

**Peter Paphitis** 

07917 674909 | peter.paphitis@rapleys.com

William Seddon

07786 264490 | william.seddon@rapleys.com

Prominently located fronting Mill Lane (A49)

Adjacent to the transport interchange and Park and Ride

Suitable for car sales or alternative uses, subject to consent

793.69 sq m on 0.187 hectare (8,544 sq ft on 0.46 acre)

#### **Description**

The property, which has most recently been occupied for car sales, consists of a standalone motor dealership which includes; a showroom, office accommodation, associated staff facilities, workshops and valeting bays.

The showroom benefits from fully glazed elevations and can accommodate approximately 7 vehicles. Additional offices, storage and staff ancillary areas are provided at ground and first floor level, along with a workshop and valeting bay to the rear of the premises.