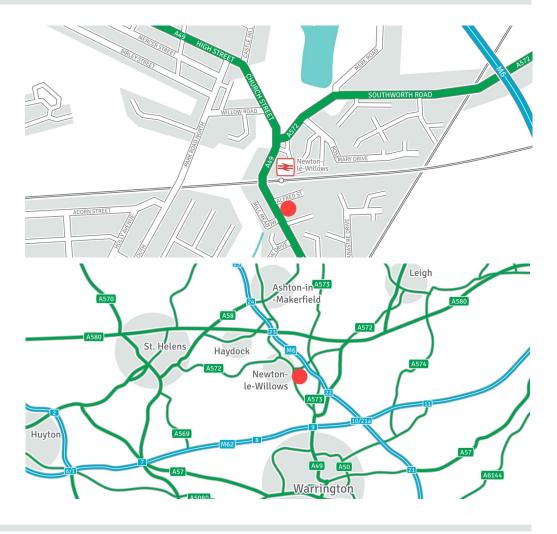

#### Location

The property is prominently situated at the junction of Mill Lane (A49) and Alfred Street, approximately 1 mile to the east of Newton-Le-Willows town centre.

The surrounding area is predominantly residential in nature however, the new transport interchange and Park and Ride is located directly adjacent to the subject premises.

Access to the motorway network is via junction 23 of the M6, approximately 1.5 miles to the north, or junction 9 of the M62, approximately 2 miles to the south.