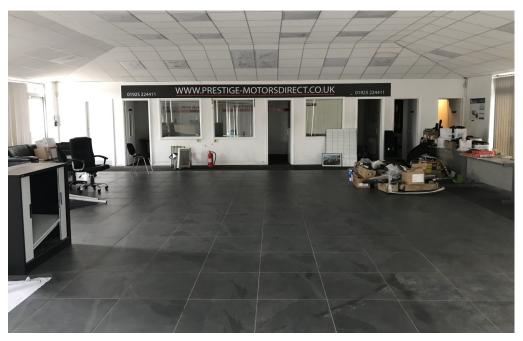

#### **Description**

The property, which has most recently been occupied for car sales, consists of a standalone motor dealership which includes; a showroom, office accommodation, associated staff facilities, workshops and valeting bays.

The showroom benefits from fully glazed elevations and can accommodate approximately 7 vehicles. Additional offices, storage and staff ancillary areas are provided at ground and first floor level, along with a workshop and valeting bay to the rear of the premises.

#### Accommodation

The property comprises the following approximate floor areas:

|                       | Sq m    | Sq ft |
|-----------------------|---------|-------|
| Showroom              | 203.13  | 2,187 |
| Office—ground floor   | 27.12   | 292   |
| Office-first floor    | 25.02   | 269   |
| Main workshop         | 261.41  | 2,814 |
| Mezzanine and kitchen | 21.65   | 233   |
| Bay 1                 | 37.63   | 405   |
| Valeting and prep bay | 217.73  | 2,344 |
| Total                 | 793.69  | 8,544 |
|                       | Hectare | Acre  |
| Total Site Area       | 0.187   | 0.46  |