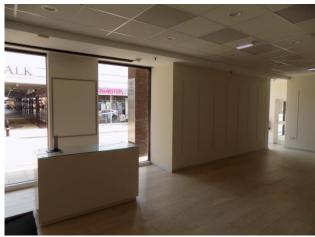

#### **ACCOMMODATION**

The premises comprise a ground floor retail unit with the following gross frontages and approximate internal floor area. The current use is Class A1 retail.

Gross Frontage - Union Street 40'10" 12.45m Gross Frontage - Crown Arcade 31'5" 9.58m

| Description          | Sq Ft | Sq M |
|----------------------|-------|------|
| Approx Internal Area | 1,022 | 94.9 |