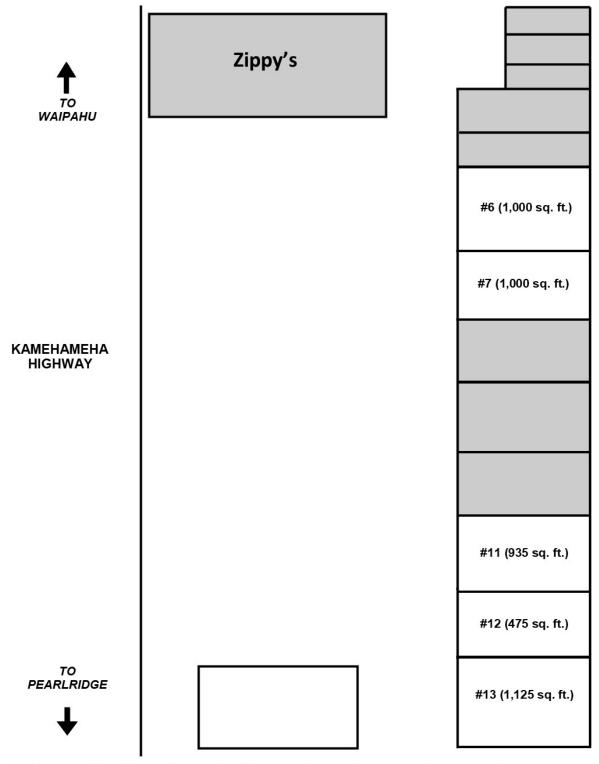

|      |         | base rent        | CAM             | GE tax   | gross rent |
|------|---------|------------------|-----------------|----------|------------|
| unit | sq. ft. | (\$2.60/sq. ft.) | (\$.60/sq. ft.) | (4.712%) | per month  |
| #6   | 1000    | \$2,600.00       | \$600.00        | \$150.78 | \$3,350.78 |
| #7   | 1000    | \$2,600.00       | \$600.00        | \$150.78 | \$3,350.78 |
| #11  | 935     | \$2,431.00       | \$561.00        | \$140.98 | \$3,132.98 |
| #12  | 475     | \$1,235.00       | \$285.00        | \$71.62  | \$1,591.62 |
| #13  | 1125    | \$2,925.00       | \$675.00        | \$169.63 | \$3,769.63 |