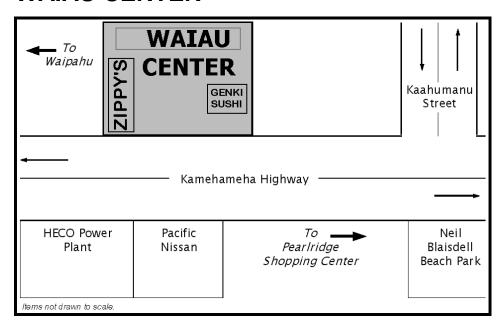

## RETAIL/OFFICE SPACE FOR LEASE WAIAU CENTER

Zen Properties, Inc. RB-17955 1785 S. King Street, Suite 3 Honolulu, HI 96826-2159 office: (808) 949-4318 fax: (808) 941-5027 www.zenproperties.com

Location: 450 Kamehameha Highway, Pearl City, HI 96782

Tax Map Key: 1/9-8-006-030

Zoning: B-2

Description: Located in the retail building at the rear of the property between Zippy's and

Genki Sushi.

Sizes: miscellaneous (see reverse side)

Improvements: One bathroom in unit.

Parking: One employee parking; free customer parking. (119 stalls)

Lease Term: Three to five years with option(s) available.

Rent/Escalation: \$2.60 per sq. ft. plus prevailing excise tax with an annual 5% escalation.

CAM: \$0.60 per sq. ft. plus prevailing excise tax. Subject to change.

Comments: Destination location. Tenants include Zippy's, Kamai & Associates, Wholesale

Unlimited Express, The Chow Hound, and Beltone Hawaii

Managing Agent: Carol Ginoza R, CRS, CRB RB-15228

(808)949-4318 (bus) / (808)754-7777 (cell)

carol@zenproperties.com

THIS EXHIBIT IS FOR THE SOLE PURPOSE OF INDICATING THE RELATIVE LOCATION OF AVAILABLE PREMISES. PROSPECTIVE LESSEES SHALL NOT RELY ON THIS EXHIBIT FOR THE DIMENSIONS, THE PLANNING OR DESIGN OF PREMISES. ITEMS NOT DRAWN TO SCALE.