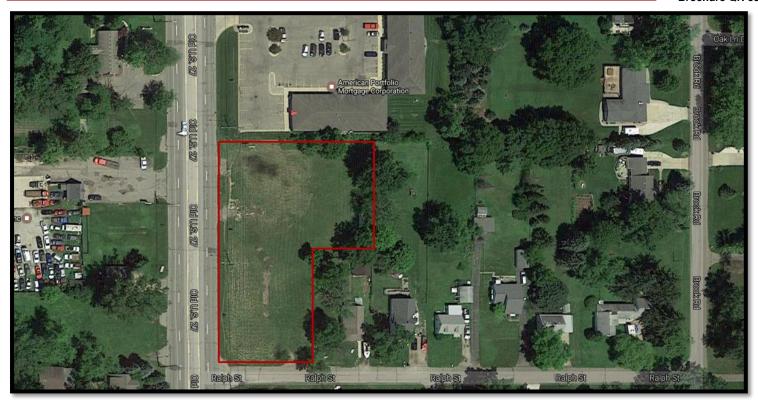

## **Property Features:**

- 41,382 sq. ft. (.95 acres)
- High exposure site
- Located in DeWitt Township
- 2 miles from Eastwood Towne Center and 1 mile from I-69
- Survey available along with preliminary 6,000 sq. ft. building layout

Location: On the corner of Old US 27 and Ralph Street

Commercial Real Estate Services, Worldwide.

Map data @2016 Google