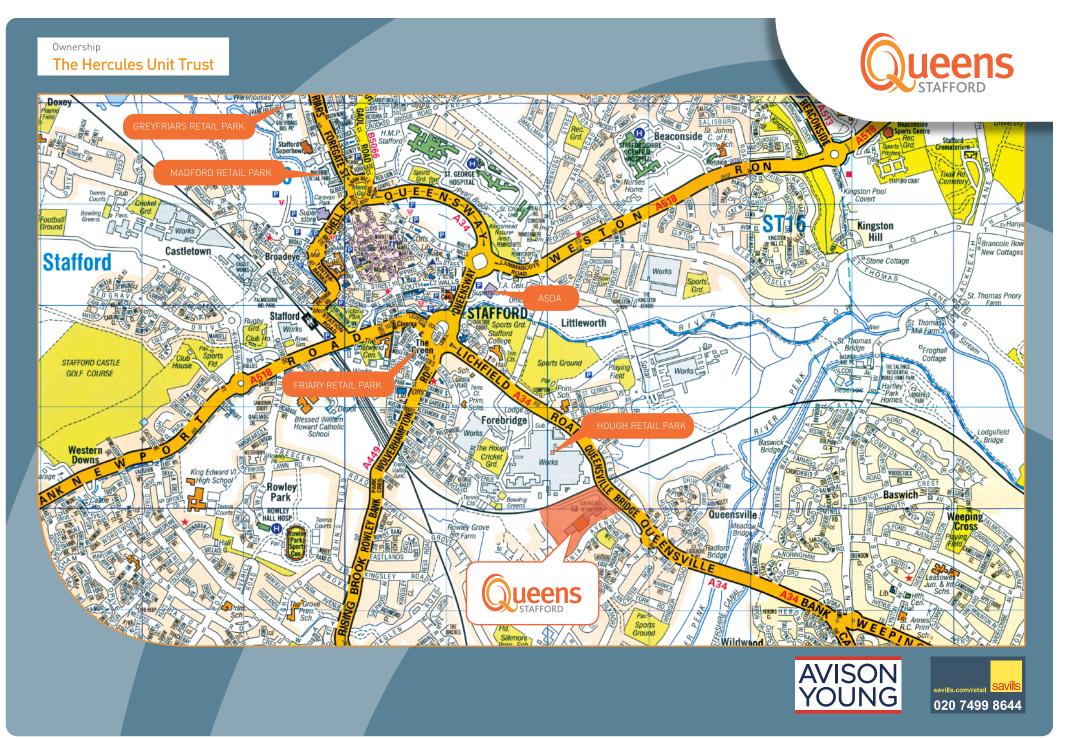

## The Hercules Unit Trust

Ownership
The Hercules Unit Trust

Ownership

## The Hercules Unit Trust

**Location** Located on the south-east

side of Stafford in a prominent and accessible location near to the roundabout junction of Queensville Bridge (A513) and

Silkmore Lane.

**Client** Hercules Unit Trust

Scheme size 172,000 sq ft

Car parking 790 spaces

Planning Open A1 Non-Food Retail

James Potter
020 7317 3774
james.potter@avisonyoung.com

Dominic Rodbourne

020 7409 9945 drodbourne@savills.com