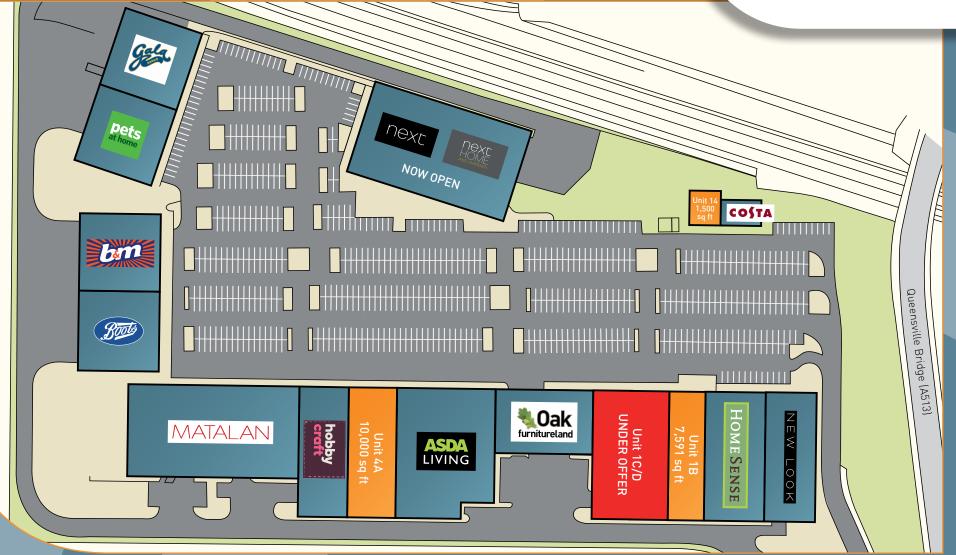

New 50,000 sq ft next and

now open

Ownership

Scheme size 172,000 sq ft

Car parking 790 spaces

Planning Open A1 Non-Food Retail

James Potter
020 7317 3774
james.potter@avisonyoung.com

Dominic Rodbourne

020 7409 9945 drodbourne@savills.com