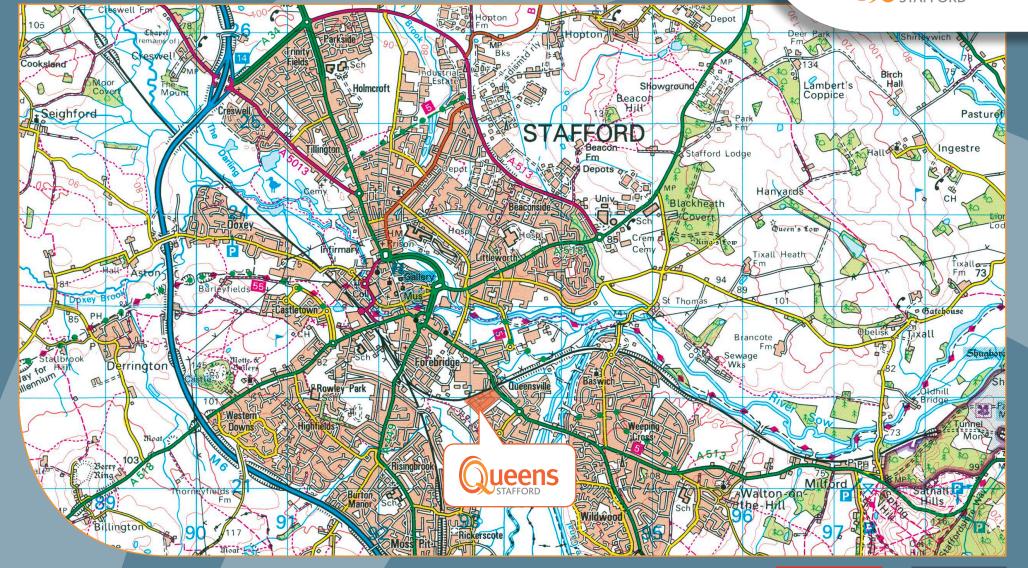

## The Hercules Unit Trust

**Location** Located on the south-east

side of Stafford in a prominent and accessible location near to the roundabout junction of Queensville Bridge (A513) and

Silkmore Lane.

**Client** Hercules Unit Trust