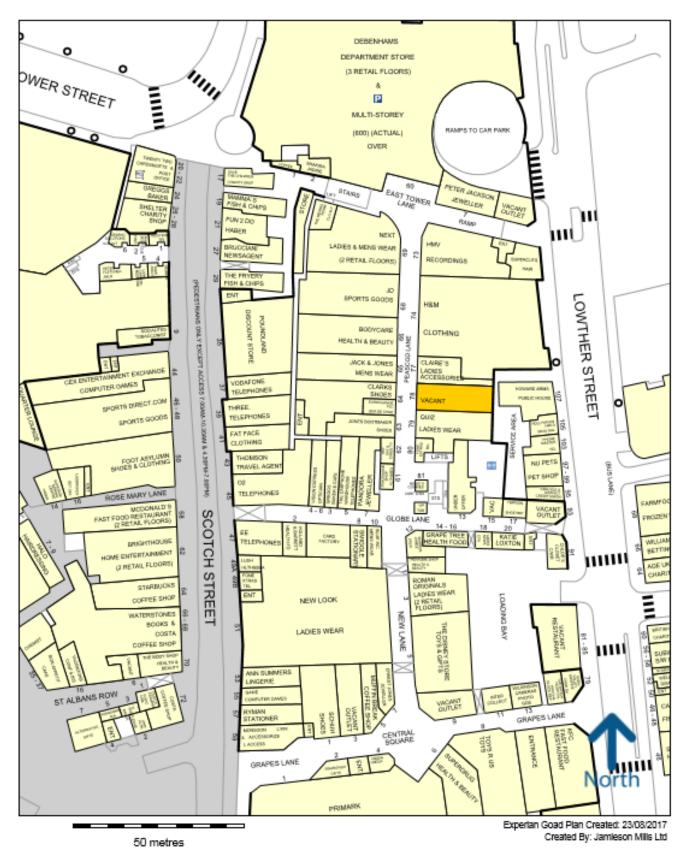

Established occupants include **Debenhams**, **Primark**, **J D Sports**, **H&M**, **Next**, **Schuh**, **Paperchase and New Look**.

The subject unit is situated in a 100% prime position adjacent to **Quiz** and **Claire's Accessories** and opposite **Clarks** and **Jack and Jones**.

# Accommodation

The premises proved the following approximate net internal Floor areas (floor plans available upon request):

Ground Floor 151.15 sq m 1,627 sq ft