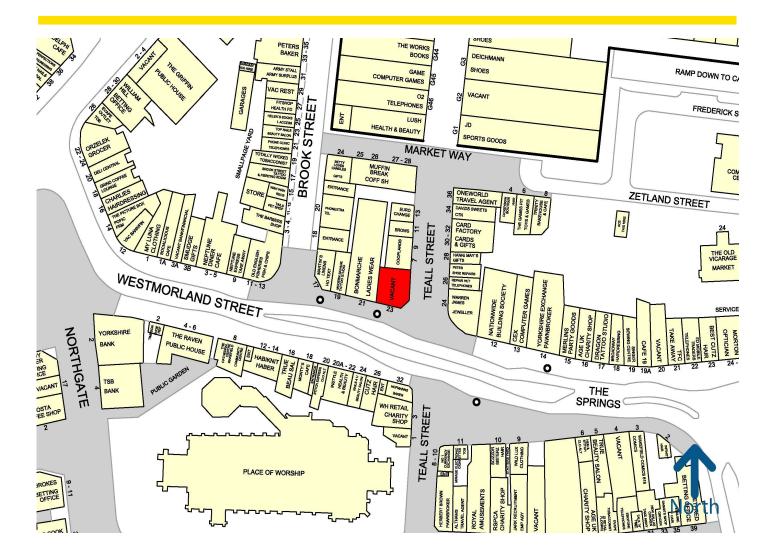

## Trinity Walk, Unit D Westmorland House

#### **KEY HIGHLIGHTS**

- Trinity Walk Shopping Centre is located in the heart of Wakefield town centre providing approximately 500,000 st ft. The centre is anchored by Debenhams and Sainsbury's. Other tenants include H&M, New Look, Topshop/Topman, Next, Argos and River Island.
- The subject unit is located on the prominent corner of Teall Street and Westmorland Street adjacent to Bon Marche and Cooplands and close to Card Factory, Warren James, Brows and Eurochange.

#### IMPORTANT NOTICE

Maps are reproduced from the Ordnance Survey Map with the permission of the Controller of H.M. Stationery Office. © Crown copyright licence number 100022432 Savills (UK) Ltd, published for the purposes of identification only and although believed to be correct accuracy is not guaranteed.