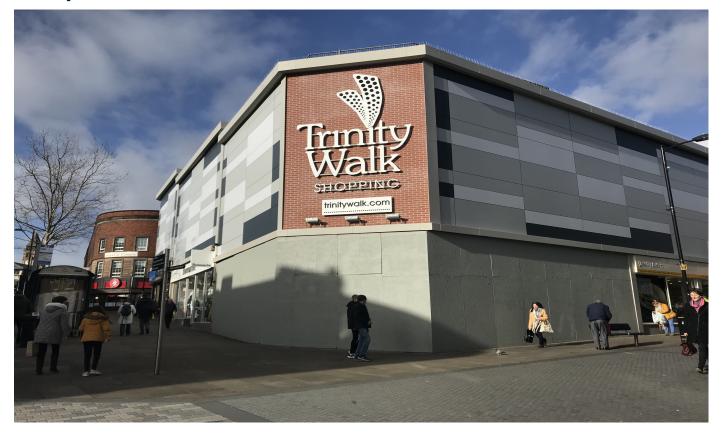

## Trinity Walk, Unit D Westmorland House

#### **KEY HIGHLIGHTS**

- Trinity Walk Shopping Centre is located in the heart of Wakefield town centre providing approximately 500,000 st ft. The centre is anchored by Debenhams and Sainsbury's. Other tenants include H&M, New Look, Topshop/Topman, Next, Argos and River Island.
- The subject unit is located on the prominent corner of Teall Street and Westmorland Street adjacent to Bon Marche and Cooplands and close to Card Factory, Warren James, Brows and Eurochange.