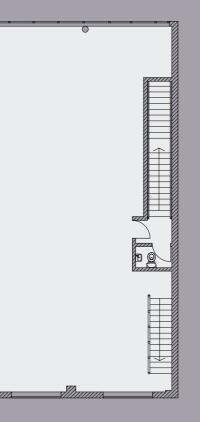

### GROUND FLOOR

| 150             | SQ FT   | SQ M  |
|-----------------|---------|-------|
| MEZZANINE FLOOR | 678.1   | 63    |
| FIRST FLOOR     | 1,527.4 | 141.9 |
| GROUND FLOOR    | 1,536   | 142.7 |
| TOTAL AVAILABLE | 3,741   | 343.4 |