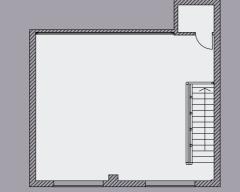

### GROUND FLOOR

| 150             | SQ FT   | SQ M  |
|-----------------|---------|-------|
| MEZZANINE FLOOR | 678.1   | 63    |
| FIRST FLOOR     | 1,527.4 | 141.9 |
| GROUND FLOOR    | 1,536   | 142.7 |
| TOTAL AVAILABLE | 3,741   | 343.4 |