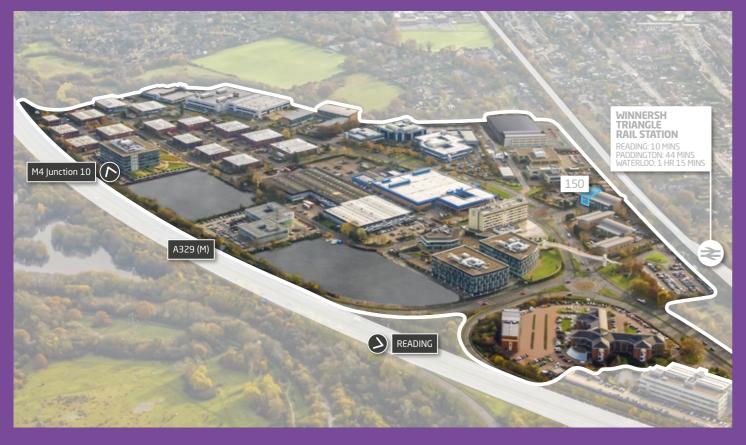

## Location

When it comes to transport connections, Winnersh Triangle is hard to better.

The Park has its own dedicated rail station, 'Winnersh Triangle', just a three minute walk from the Piazza, providing direct and frequent rail services to Central London and Reading, with trains running every 30 minutes.

#### 🚔 BY ROAD

| M4 JUNCTION 10     | 2.2 MILES  |
|--------------------|------------|
| READING            | 5.6 MILES  |
| M25 JUNCTION 15    | 20.4 MILES |
| HEATHROW T1, 2 & 3 | 24.3 MILES |
| CENTRAL LONDON     | 38.7 MILES |
| GATWICK            | 62.4 MILES |
|                    |            |