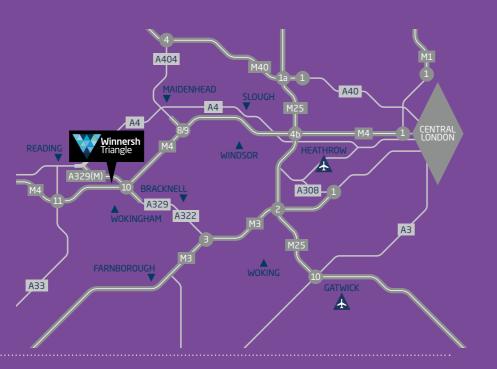

## Location

When it comes to transport connections, Winnersh Triangle is hard to better.

The Park has its own dedicated rail station, 'Winnersh Triangle', just a three minute walk from the Piazza, providing direct and frequent rail services to Central London and Reading, with trains running every 30 minutes.

#### 🚔 BY ROAD

| M4 JUNCTION 10     | 2.2 MILES  |
|--------------------|------------|
| READING            | 5.6 MILES  |
| M25 JUNCTION 15    | 20.4 MILES |
| HEATHROW T1, 2 & 3 | 24.3 MILES |
| CENTRAL LONDON     | 38.7 MILES |
| GATWICK            | 62.4 MILES |
|                    |            |