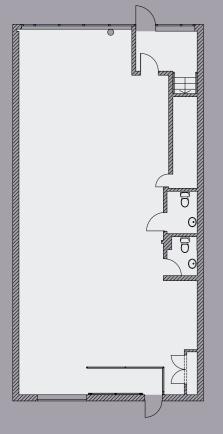

### GROUND FLOOR

| 150             | SQ FT   | SQ M  |
|-----------------|---------|-------|
| MEZZANINE FLOOR | 678.1   | 63    |
| FIRST FLOOR     | 1,527.4 | 141.9 |
| GROUND FLOOR    | 1,536   | 142.7 |
| TOTAL AVAILABLE | 3,741   | 343.4 |

- Male, female and accessible WCs