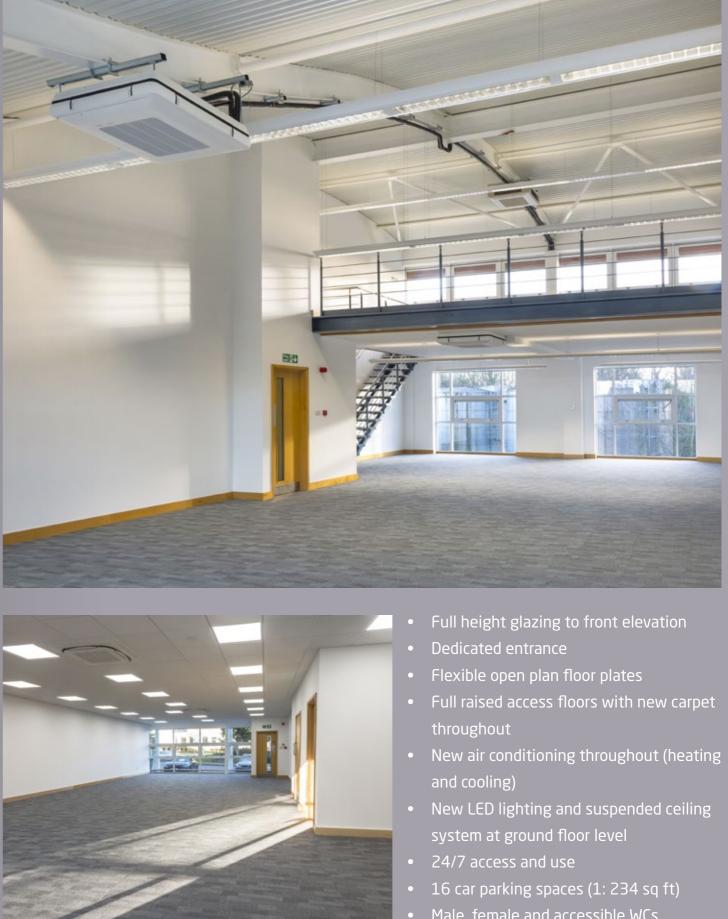

# 150

Newly refurbished office to let 3,741 sq ft

OFFICE

Exceptional. Every day.

This newly refurbished office provides Grade A accommodation with a landscaped environment, car parking, air conditioning, and is located adjacent to Winnersh Triangle Train Station.

- Male, female and accessible WCs