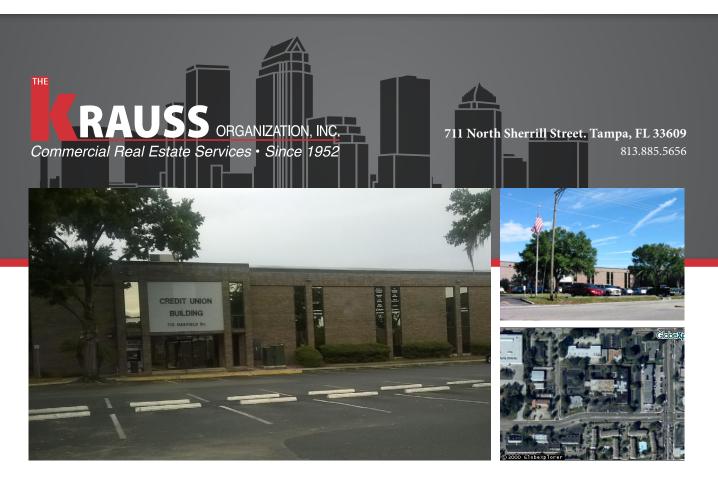

## 710 Oakfield Drive, Brandon, Florida

Energy efficient solar panel system, Credit Union on site and in close proximity to Brandon Hospital, Restaurants, Banks, Gas Staions, Westfield Shopping Town, etc.

## **PROPERTY HIGHLIGHTS**

- Available Suites: 430 sf to 3,000 sf
- Offering full service lease
- Energy efficient Solar Panel System
- Credit Union On Site
- Close Proximity To Brandon Hospital,
- Restaurants, Banks, Gas Stations,
- Westfield Shopping Town, Etc.
- Rates From \$14.00/SF