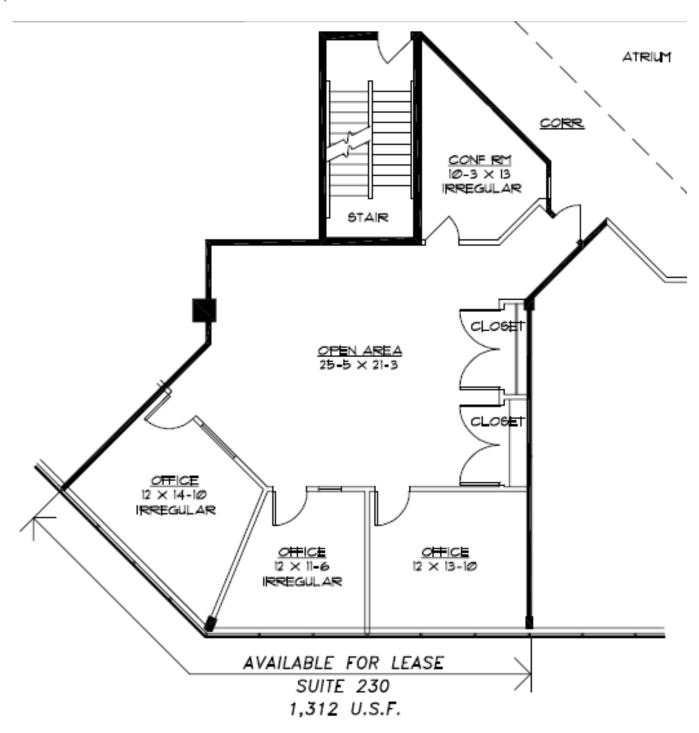

| Available            | Total SF                     |
|----------------------|------------------------------|
| Suite 230            | 1,496                        |
| Suite 285            | 1,394                        |
| Suite 370            | 4,147                        |
| Suite 380            | 2,445                        |
| Third Floor Combined | Approx. 12,000 SF contiguous |
| Suite 400            | 4,446                        |

Birmingham, Michigan

Suite 230 1,496 RSF

Birmingham, Michigan

Suite 285 1,394 RSF

Birmingham, Michigan

Suite 370 4,148 RSF

Birmingham, Michigan

Suite 380 2,445 RSF