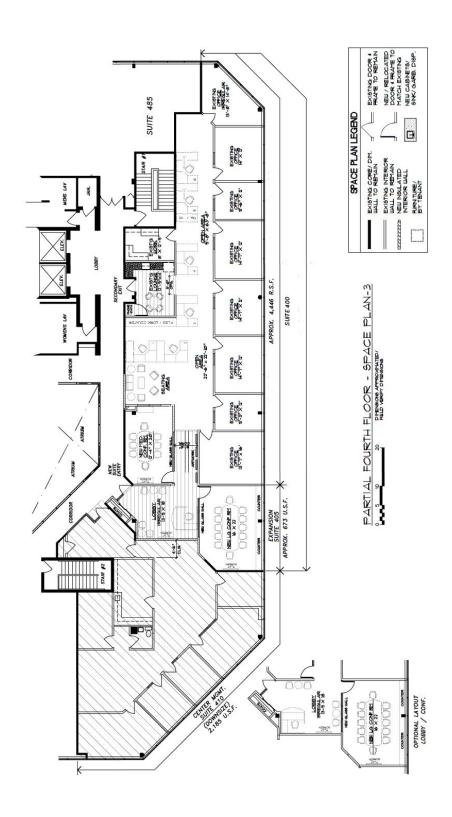

arking
- 57,244 total building square feet
- Asking Rate: \$31.50/SF Gross plus electric

| Available            | Total SF                     |
|----------------------|------------------------------|
| Suite 230            | 1,496                        |
| Suite 285            | 1,394                        |
| Suite 370            | 4,147                        |
| Suite 380            | 2,445                        |
| Third Floor Combined | Approx. 12,000 SF contiguous |
| Suite 400            | 4,446                        |



Birmingham, Michigan



Suite 230 1,496 RSF



Birmingham, Michigan



Suite 285 1,394 RSF



Birmingham, Michigan



Suite 370 4,148 RSF



Birmingham, Michigan



Suite 380 2,445 RSF



Birmingham, Michigan





Birmingham, Michigan



Suite 400 4,446 RSF