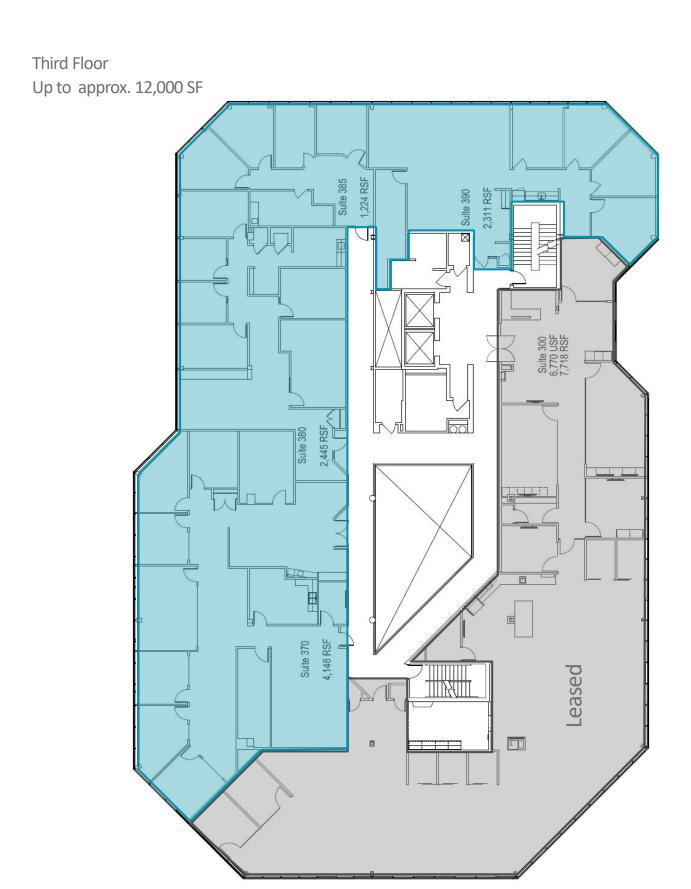

| Available            | Total SF                     |
|----------------------|------------------------------|
| Suite 230            | 1,496                        |
| Suite 285            | 1,394                        |
| Suite 370            | 4,147                        |
| Suite 380            | 2,445                        |
| Third Floor Combined | Approx. 12,000 SF contiguous |
| Suite 400            | 4,446                        |

Birmingham, Michigan

Suite 230 1,496 RSF

Birmingham, Michigan

Suite 285 1,394 RSF

Birmingham, Michigan

Suite 370 4,148 RSF

Birmingham, Michigan

Suite 380 2,445 RSF