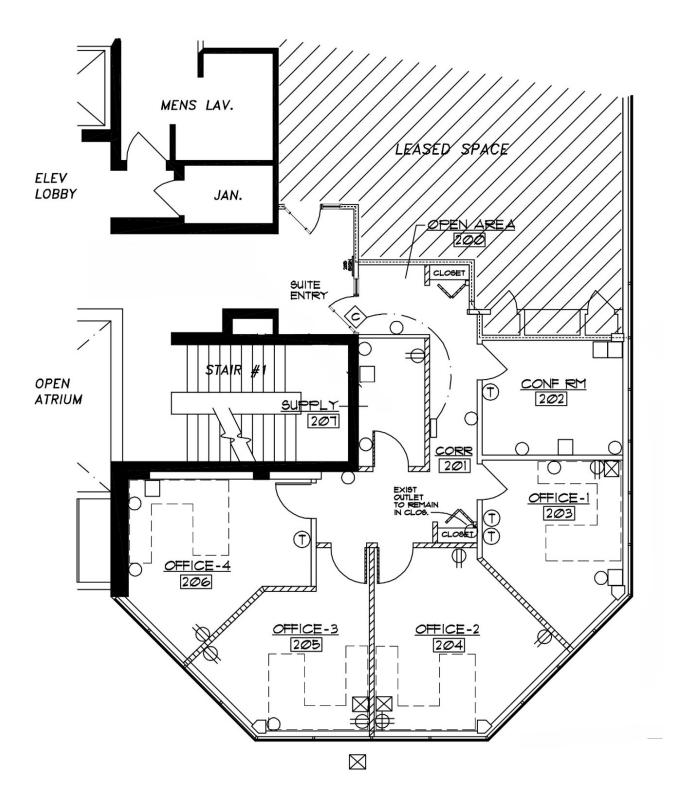

| Available            | Total SF                     |
|----------------------|------------------------------|
| Suite 230            | 1,496                        |
| Suite 285            | 1,394                        |
| Suite 370            | 4,147                        |
| Suite 380            | 2,445                        |
| Third Floor Combined | Approx. 12,000 SF contiguous |
| Suite 400            | 4,446                        |

Birmingham, Michigan

Birmingham, Michigan

Suite 400 4,446 RSF