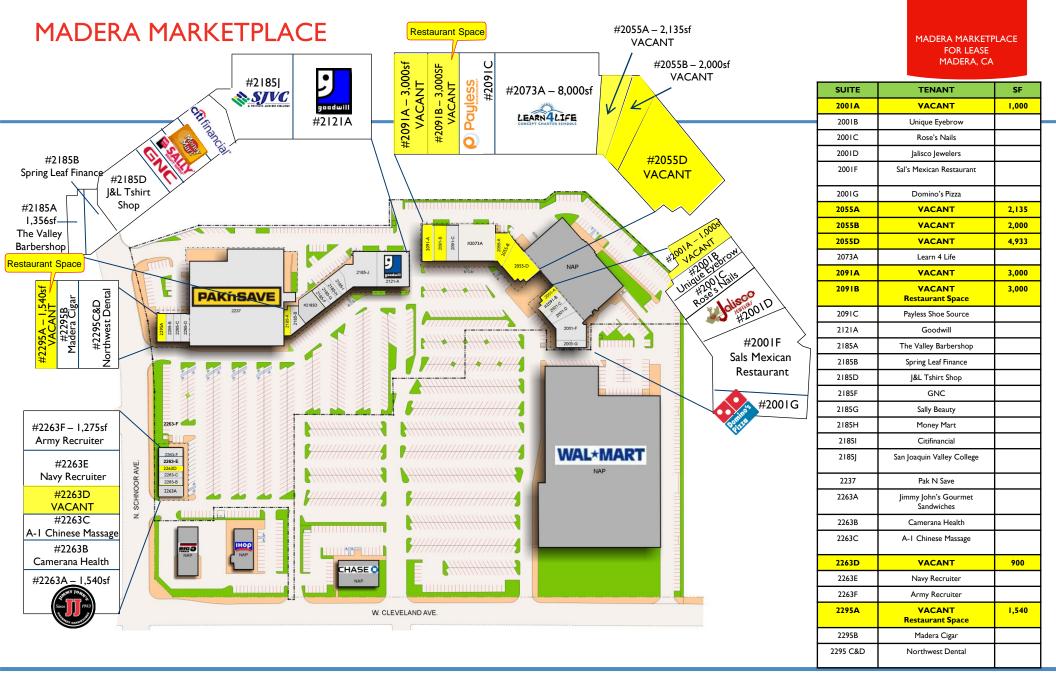

# 900sf to 6,000sf Available

| DEMOGRAPHICS            | I MILE   | 3 MILES  | 5 MILES  |
|-------------------------|----------|----------|----------|
| ESTIMATED POPULATION    | 12,214   | 72,466   | 86,473   |
| EST. DAYTIME POPULATION | 3,537    | 16,824   | 21,421   |
| EST. HOUSEHOLD INCOME   | \$71,475 | \$65,023 | \$66,883 |

# MADERA MARKETPLACE

# Retail Space for Lease