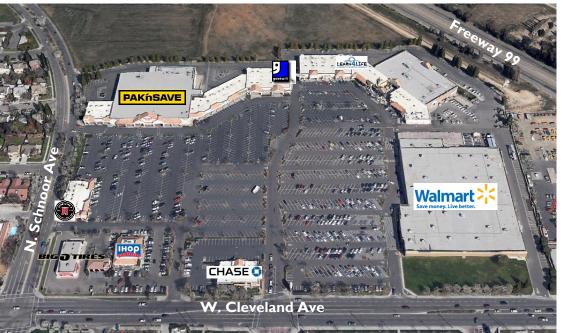

# **PROPERTY FEATURES**

- Anchored by Walmart and Pak and Save. Co-tenants include Sally Beauty Supply, Payless Shoe Source, Learn 4 Life and Jimmy John's Gourmet Sandwiches.
- Located across street from Madera Fair Grounds & Speedway
- Easy access from Freeway 99
- Traffic Counts of 29,000 cars per day

# 900sf to 6,000sf Available

| DEMOGRAPHICS            | I MILE   | 3 MILES  | 5 MILES  |
|-------------------------|----------|----------|----------|
| ESTIMATED POPULATION    | 12,214   | 72,466   | 86,473   |
| EST. DAYTIME POPULATION | 3,537    | 16,824   | 21,421   |
| EST. HOUSEHOLD INCOME   | \$71,475 | \$65,023 | \$66,883 |

# Retail Space for Lease