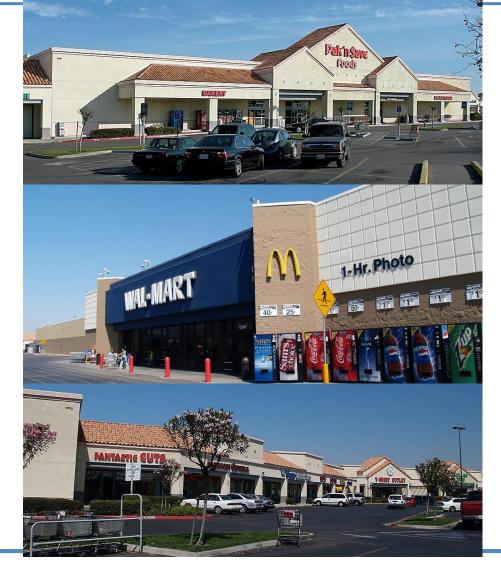

# **PROPERTY FEATURES**

- Anchored by Walmart and Pak and Save. Co-tenants include Sally Beauty Supply, Payless Shoe Source, Learn 4 Life and Jimmy John's Gourmet Sandwiches.
- Located across street from Madera Fair Grounds & Speedway
- Easy access from Freeway 99
- Traffic Counts of 29,000 cars per day

# MADERA MARKETPLACE