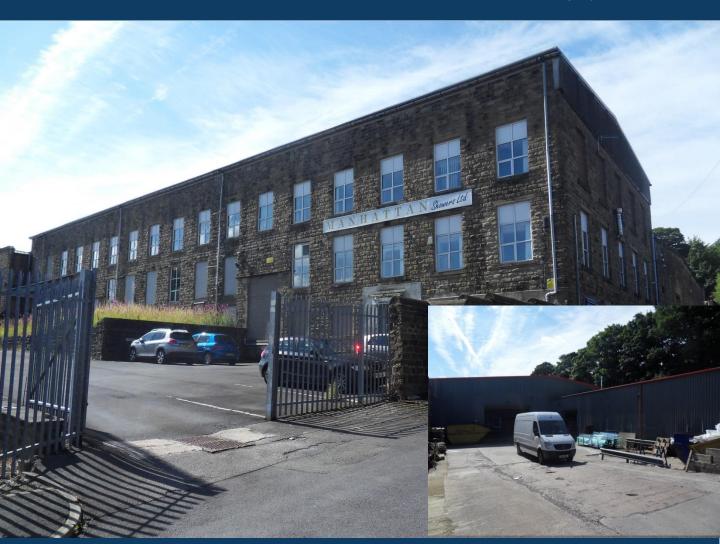

#### **DESCRIPTION**

The property comprises of a three storey mill of stone construction with a multi-pitched roof being finished with profile metal cladding.

To the rear there is a substantial single storey warehouse that is predominantly open plan with metal trussed roofs and a eaves height of approximately 5 metres. The warehouse has been considerably enhanced to provide new lighting, floor standing gas space heaters, compressor system, WC's and offices, and a new roller shutter door leading from an enclosed yard.

In addition there is also a modern steel portal frame warehouse extension finished in profile metal cladding.

Loading is via the enclosed yard, which is accessed off Boston Street.

The multi storey accommodation comprises of stores on the ground and lower ground floor and the first and second floors have been predominantly converted to provide high quality office and showroom accommodation together with canteen facilities for staff.