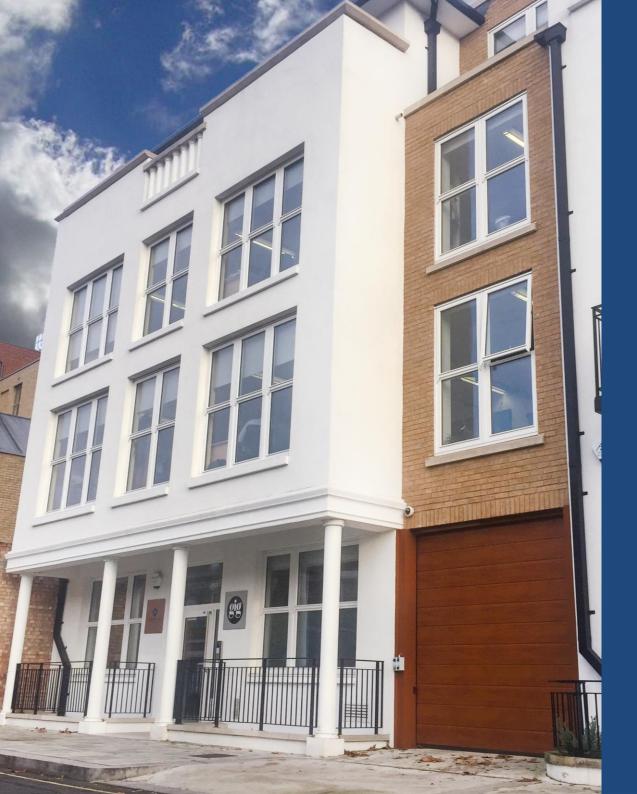

# **DESCRIPTION**

The property is at the end of a terrace of new-build offices. The top floor of the building is available, with a demised roof terrace and views over St Peters Square.

Amenities include lift, exposed ceiling mounted air-conditioning and heating, pendant style lighting, timber floor covering, cycle parking in secure lower ground floor car park and shower facilities.