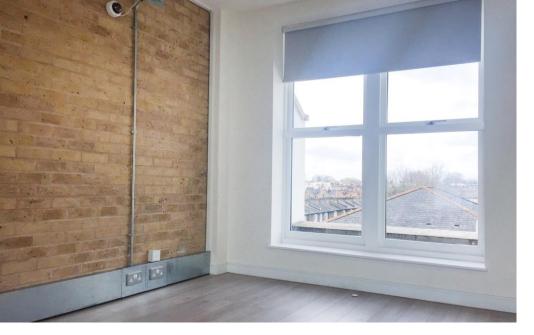

# **DESCRIPTION**

The property is at the end of a terrace of new-build offices. The top floor of the building is available, with a demised roof terrace and views over St Peters Square.

Amenities include lift, exposed ceiling mounted air-conditioning and heating, pendant style lighting, timber floor covering, cycle parking in secure lower ground floor car park and shower facilities.