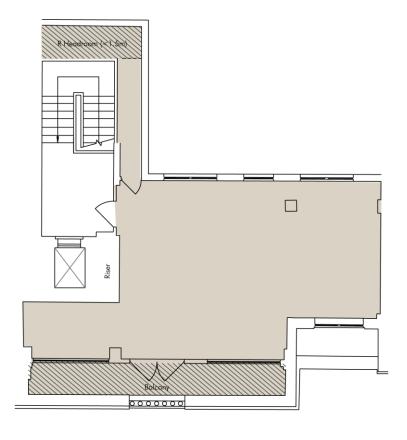

**AVAILABLE TO LET**866 sq ft 3<sup>RD</sup> FLOOR OFFICE









## BEAVOR LANE

# **DESCRIPTION**

The property is at the end of a terrace of new-build offices. The top floor of the building is available, with a demised roof terrace and views over St Peters Square.

Amenities include lift, exposed ceiling mounted air-conditioning and heating, pendant style lighting, timber floor covering, cycle parking in secure lower ground floor car park and shower facilities.

# **SPECIFICATION**

- Meeting room
- Tea Point
- Roof Terrace
- Showers
- Secure bike storage



# DIRECTORY

#### **EATING & DRINKING:**

- 1 Artisan Coffee
- 2 Tosa Japanese Restaurant
- 3 Azou Restaurant
- 4 Michael Nandras
- 5 Polti Indian Restaurant
- 6 The Hampshire Hog
- 7 The Carpenters Arms
- 8 The Cross Keys
- 9 The Black Lion
- 10 The Old Ship
- 11 The Dove

# SUPERMARKETS & AMEN