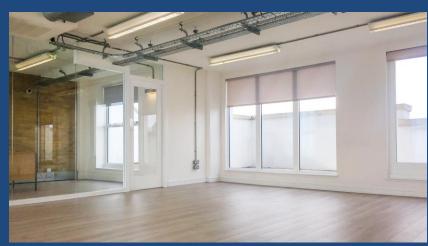

# **DESCRIPTION**

The property is at the end of a terrace of new-build offices. The top floor of the building is available, with a demised roof terrace and views over St Peters Square.

Amenities include lift, exposed ceiling mounted air-conditioning and heating, pendant style lighting, timber floor covering, cycle parking in secure lower ground floor car park and shower facilities.

# **SPECIFICATION**

- Meeting room
- Tea Point
- Roof Terrace
- Showers
- Secure bike storage