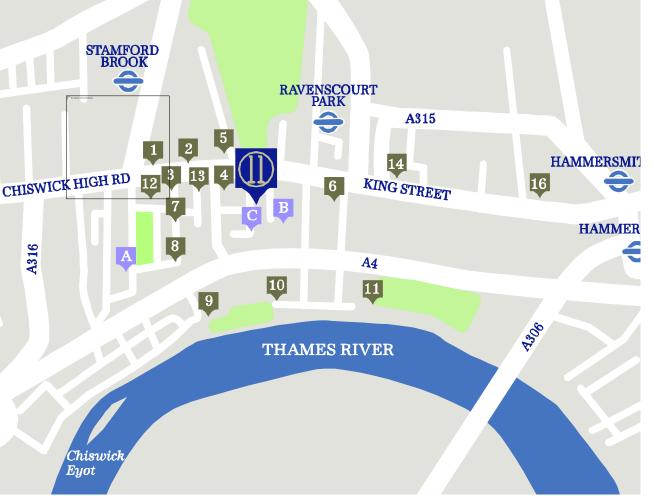

#### **EATING & DRINKING:**

- 1 Artisan Coffee
- 2 Tosa Japanese Restaurant
- 3 Azou Restaurant
- 4 Michael Nandras
- 5 Polti Indian Restaurant
- 6 The Hampshire Hog
- 7 The Carpenters Arms
- 8 The Cross Keys
- 9 The Black Lion
- 10 The Old Ship
- 11 The Dove

# SUPERMARKETS & AMENITIES

- 12 Sainsbury's Local.
- 13 Tesco Metro
- 14 Post Office

#### **ENTERTAINMENT**

15 The Eventim Apollo 16 Lyric Theatre

#### LOCAL BUSINESSES

- A Lifschutz Davidson
  Sandilands (Architects)
  Legendary (Film Company)
  Frost Meadowcroft
  (Property Consultants)
- B Kelly Hoppen
- C Bite PR

# LOCATION

Beavor Lane is situated directly off King Street and opposite the entrance to the extensive Ravenscourt Park. Excellent restaurant, shopping and banking facilities are available on King Street and Chiswick High Road. Access to the A4/M4 for the West End, Heathrow, the M25. Ravenscourt Park (District Line) Underground station is a 5-minute walk and Hammersmith (Piccadilly, District, Hammersmith & City and Circle lines) is a 2 minutes tube ride from Ravenscourt Park or a 12 minute walk.