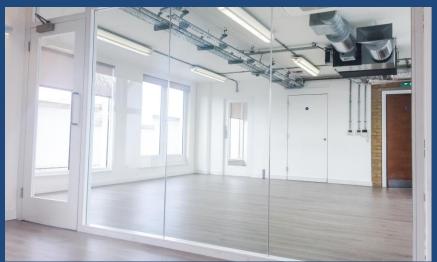

# **DESCRIPTION**

The property is at the end of a terrace of new-build offices. The top floor of the building is available, with a demised roof terrace and views over St Peters Square.

Amenities include lift, exposed ceiling mounted air-conditioning and heating, pendant style lighting, timber floor covering, cycle parking in secure lower ground floor car park and shower facilities.

# **SPECIFICATION**

- Meeting room
- Tea Point
- Roof Terrace
- Showers
- Secure bike storage