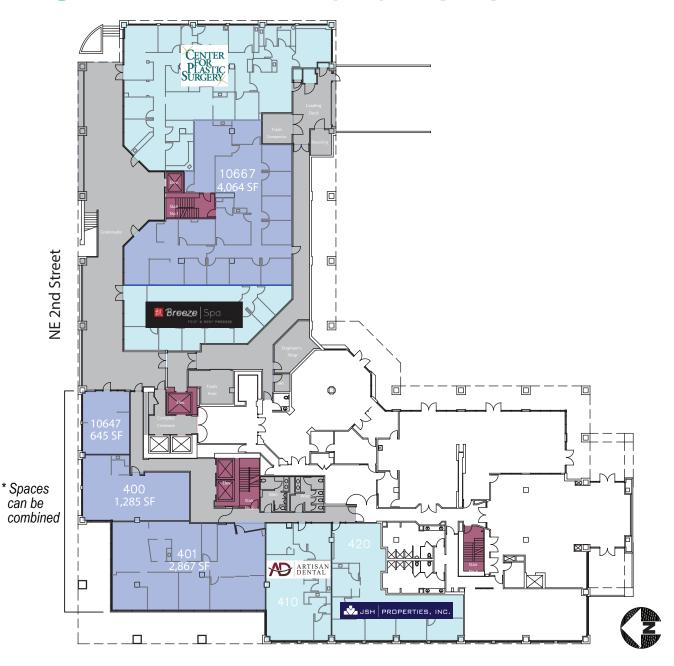

# **SITE PLAN - Plaza Level**

## **PROJECT DETAILS**

■ Suite 400

Size 985 USF / 1,285 RSF Rate \$38.00 PSF NNN

■ Suite 401

Size 2,197 USF / 2,867 RSF Rate \$30.00 PSF NNN

■ Suite 10667

Size 3,115 USF / 4,064 RSF Rate \$38.00 PSF NNN

■ Suite 10647

Size 494 USF / 645 RSF Rate \$50.00 PSF NNN

■ Tl's Negotiable

■ NNN \$10.71 PSF NNN

Availability Immediately

AVAILABLE OUT TO LEASE LEASED COMMON AREA