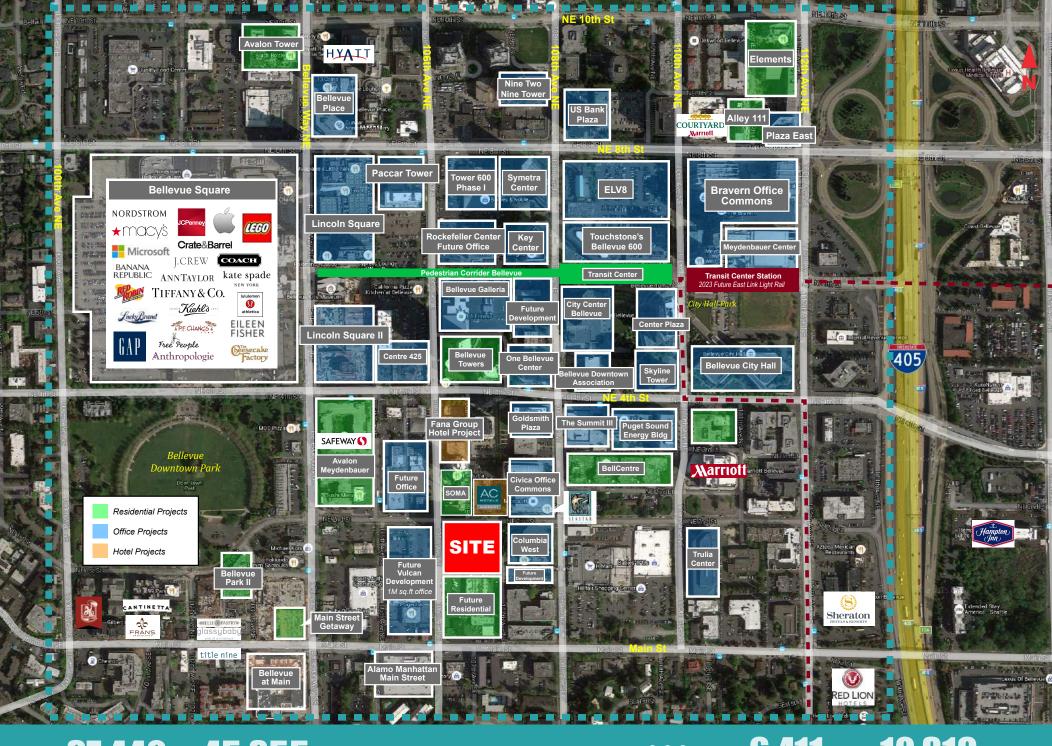

# **NEIGHBORING PROJECTS**

WITHIN 2 BLOCKS SOMA Towers
Marriott AC Hotel
Centre 425
Lincoln Square II
Vulcan's Bellevue Plaza
Bosa Condos