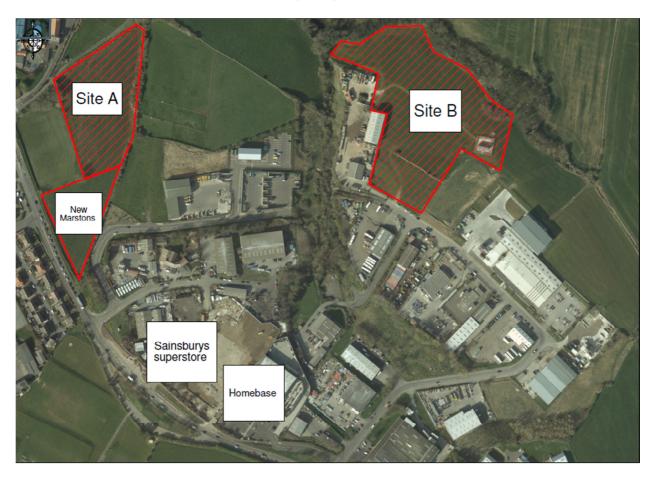

#### Location

Site A is situated to the north west of Whitby Business Park approximately 2 miles south of Whitby Town Centre. The site is easily accessed from the A171 and is adjacent to a Marston's Inn development which has recently completed.

Site B is situated towards the rear of Whitby Business Park and is accessed from Fairfield Way, with adjacent occupiers to include industrial warehouse operators.

The A171 provides access to Scarborough, situated 19 miles to the south and Middlesbrough approximately 32 miles to the north west.

#### **Description**

Site A extends to 1.237 hectares (3.056 acres)

Site B extends to 2.529 hectares (6.25 acres)