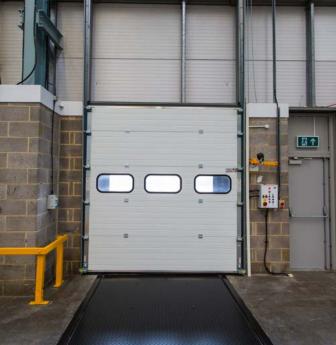

#### WAREHOUSE

22 DOCK LEVELLERS (WITH POTENTIAL FOR MORE) LEVEL ACCESS LOADING FACILITIES 12.5M EAVES HEIGHT 50KN/M2 FLOOR LOADING 60 METRE YARD 169 CAR PARKING SPACES LORRY PARKING