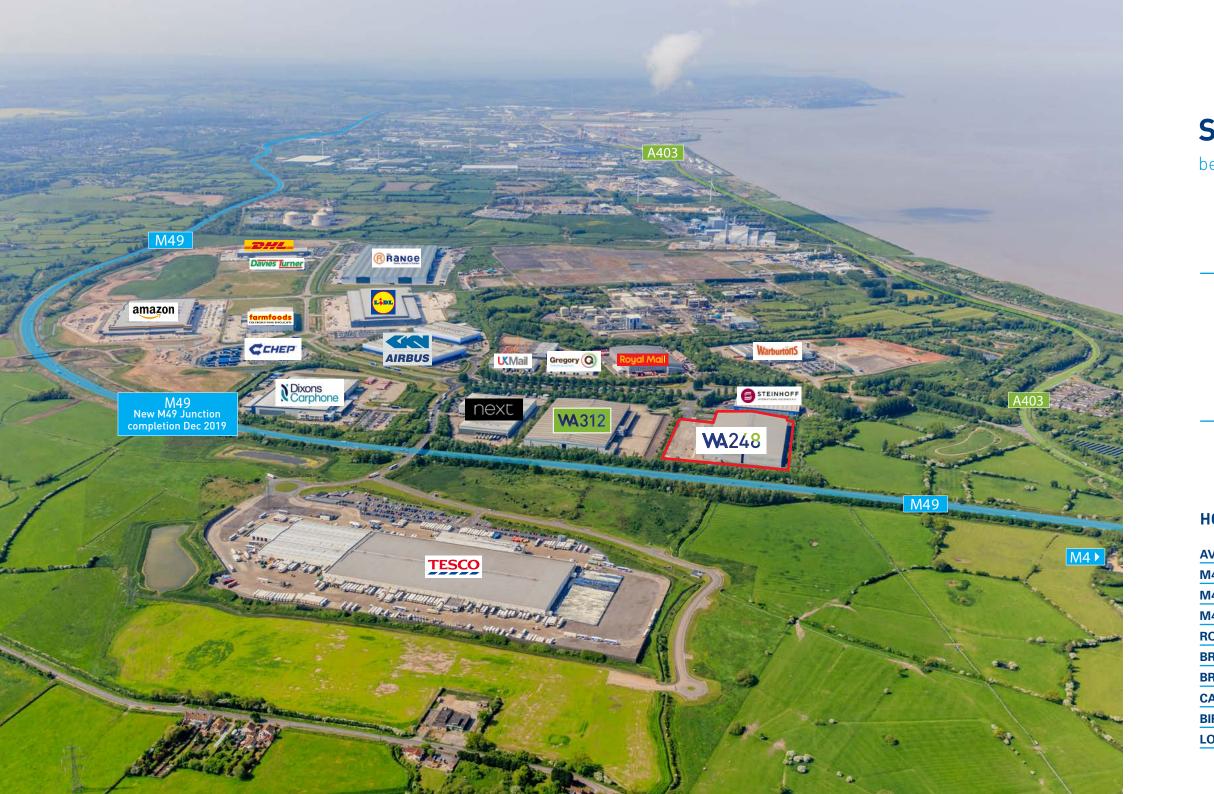

# SOUTH WEST'S PREMIER LOGISTICS LOCATION

Western Approach Distribution Park is already home to a number of blue chip companies and is situated in the south west's premier logistics location. Located between Junction 1 of the M48 and Junction 18 of the M5, with frontage to the M49, this well established distribution park offers direct access to the UK's extensive motorway network.

Bristol International Airport lies 18 miles to the south and Bristol's Avonmouth and Royal Portbury Docks are located within 6 miles. The South West has a population of 5.3 million, showing an increase of 6.7% over a 9 year period compared to the national increase of 5.3%.