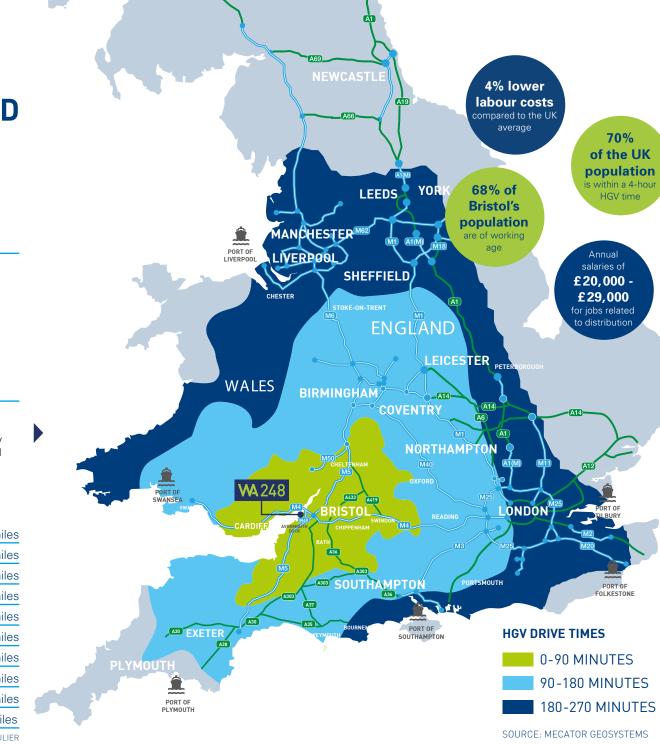

## STRATEGICALLY LOCATED

between J1 of the M48, J18a of the M49

12 minutes away

**Bristol Airport** 

**Bristol Avonmouth** & Royal Portbury Docks within 23 minutes

Bristol is served by a large and relatively low cost labour pool

### **HGV DRIVE DISTANCE**

| ONMOUTH DOCKS      | 5 miles            |
|--------------------|--------------------|
| 8 J1 / M5 J18      | 6 miles            |
| 9 J18A             | 6 miles            |
| / M5 INTERCHANGE   | 8 miles            |
| YAL PORTBURY DOCKS | 9 miles            |
| ISTOL CITY CENTRE  | 17 miles           |
| ISTOL AIRPORT      | 18 miles           |
| RDIFF              | 35 miles           |
| MINGHAM            | 97 miles           |
| NDON               | 125 miles          |
|                    | SOURCE: UK HAULIER |

Bristol International Airport lies 18 miles to the south and Bristol's Avonmouth and Royal Portbury Docks are located within 6 miles. The South West has a population of 5.3 million, showing an increase of 6.7% over a 9 year period compared to the national increase of 5.3%.