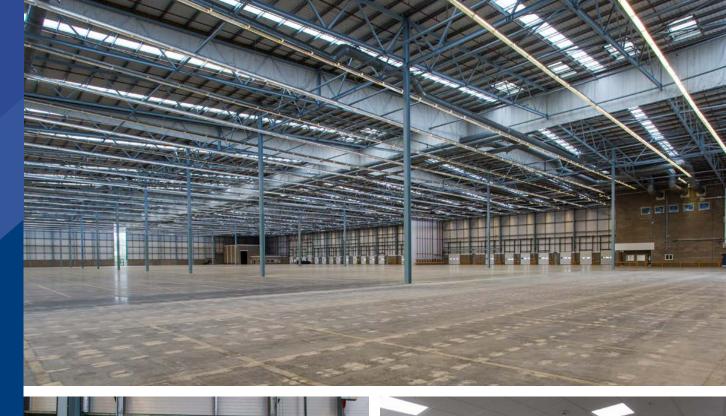

#### WAREHOUSE

22 DOCK LEVELLERS (WITH POTENTIAL FOR MORE) LEVEL ACCESS LOADING FACILITIES 12.5M EAVES HEIGHT 50KN/M2 FLOOR LOADING 60 METRE YARD 169 CAR PARKING SPACES LORRY PARKING

#### OFFICES

THREE STOREY OFFICES ANCILLARY ACCOMMODATION

SPRINKLERS & LIGHTING

SECURITY GATEHOUSE