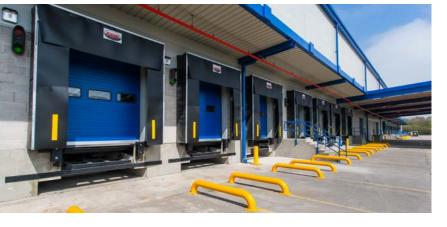

#### WAREHOUSE

22 DOCK LEVELLERS (WITH POTENTIAL FOR MORE) LEVEL ACCESS LOADING FACILITIES 12.5M EAVES HEIGHT 50KN/M2 FLOOR LOADING 60 METRE YARD 169 CAR PARKING SPACES LORRY PARKING