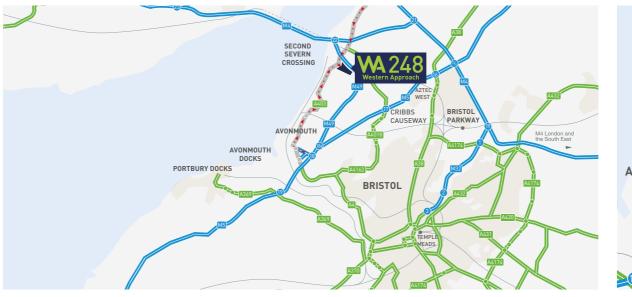

## STRATEGICALLY LOCATED

between J1 of the M48, J18a of the M49

12 minutes away

**Bristol Airport** 

**Bristol Avonmouth** & Royal Portbury Docks within 23 minutes

Bristol is served by a large and relatively low cost labour pool

### **HGV DRIVE DISTANCE**

| ONMOUTH DOCKS      | 5 miles            |
|--------------------|--------------------|
| 8 J1 / M5 J18      | 6 miles            |
| 9 J18A             | 6 miles            |
| / M5 INTERCHANGE   | 8 miles            |
| YAL PORTBURY DOCKS | 9 miles            |
| ISTOL CITY CENTRE  | 17 miles           |
| ISTOL AIRPORT      | 18 miles           |
| RDIFF              | 35 miles           |
| MINGHAM            | 97 miles           |
| NDON               | 125 miles          |
|                    | SOURCE: UK HAULIER |

# SOUTH WEST'S PREMIER LOGISTICS LOCATION

Western Approach Distribution Park is already home to a number of blue chip companies and is situated in the south west's premier logistics location. Located between Junction 1 of the M48 and Junction 18 of the M5, with frontage to the M49, this well established distribution park offers direct access to the UK's extensive motorway network.

Bristol International Airport lies 18 miles to the south and Bristol's Avonmouth and Royal Portbury Docks are located within 6 miles. The South West has a population of 5.3 million, showing an increase of 6.7% over a 9 year period compared to the national increase of 5.3%.