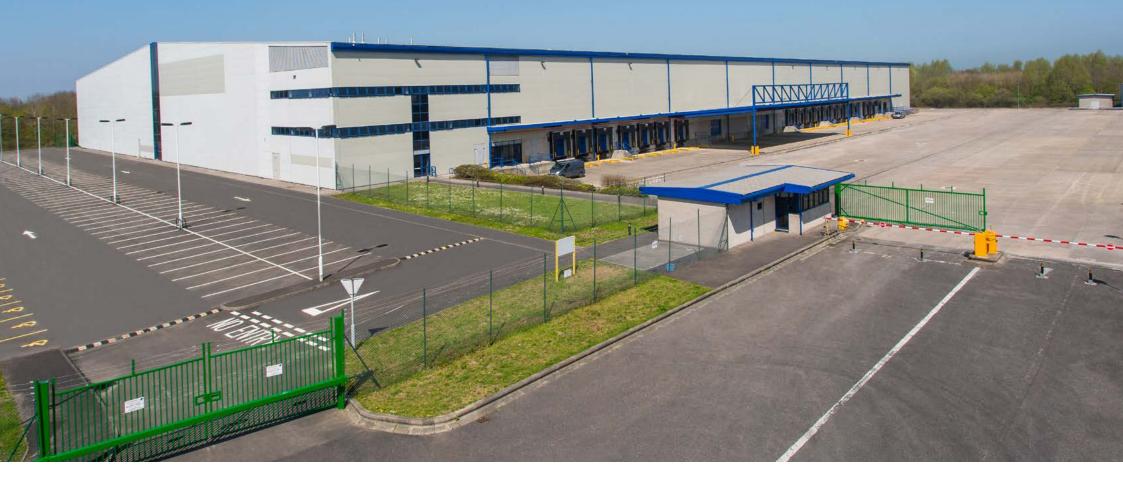

# Western Approach Bristol

FULLY REFURBISHED DISTRIBUTION WAREHOUSE FACILITY 248,127 SQ FT (23,051 SQ M) AVAILABLE TO LET

#### WAREHOUSE

22 DOCK LEVELLERS (WITH POTENTIAL FOR MORE) LEVEL ACCESS LOADING FACILITIES 12.5M EAVES HEIGHT 50KN/M2 FLOOR LOADING 60 METRE YARD 169 CAR PARKING SPACES LORRY PARKING

#### OFFICES

THREE STOREY OFFICES ANCILLARY ACCOMMODATION

SPRINKLERS & LIGHTING

SECURITY GATEHOUSE