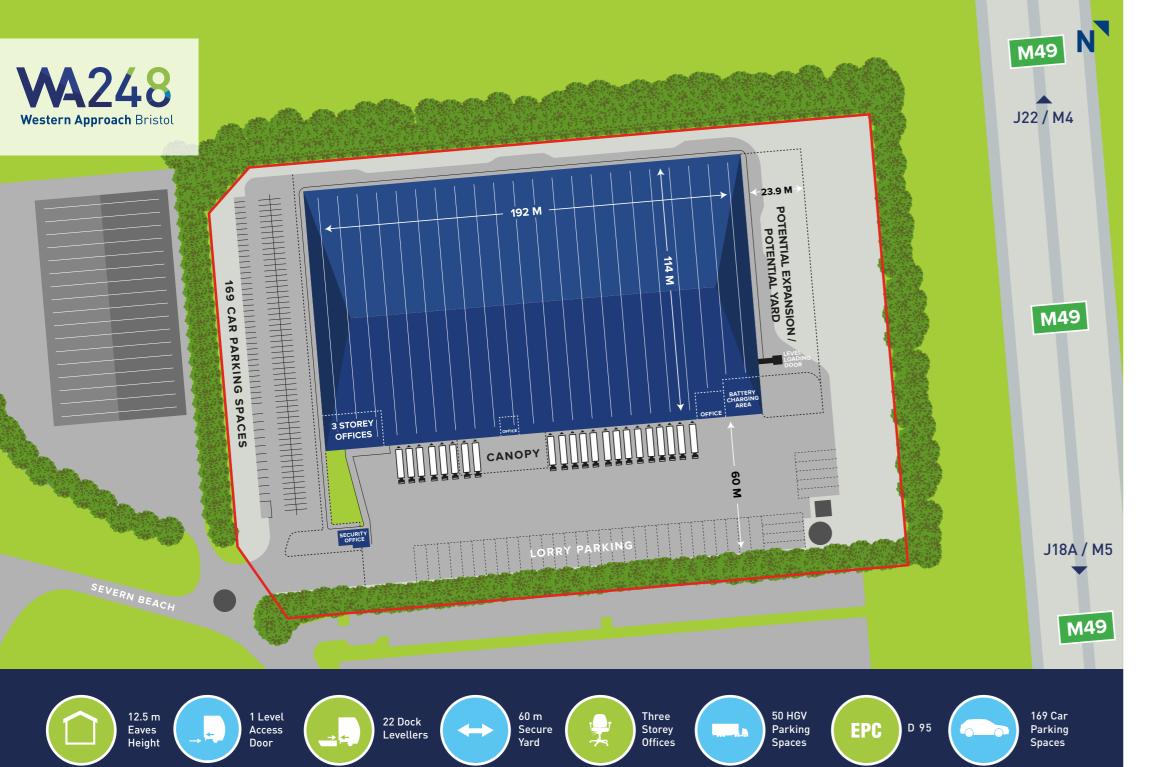

#### ACCOMMODATION

|                                  | SQ M   | SQ FT   |  |
|----------------------------------|--------|---------|--|
| VAREHOUSE & ANCILLARY            | 21,357 | 229,892 |  |
| ROUND FLOOR OFFICE               | 498    | 5,361   |  |
| ST FLOOR OFFICE                  | 381    | 4,101   |  |
| ND FLOOR OFFICE                  | 381    | 4,101   |  |
| LANT ROOM                        | 381    | 4,101   |  |
| ATEHOUSE                         | 53     | 571     |  |
| OTAL                             | 23,051 | 248,127 |  |
| OTENTIAL EXPANSION TO WAREHOUSE* | 2,713  | 29,199  |  |
|                                  |        |         |  |

| R PARKING    |  | 169 |  |
|--------------|--|-----|--|
| V PARKING    |  | 50  |  |
| CK LEVELLERS |  | 22  |  |
| VEL ACCESS   |  | 1   |  |
| RD DEPTH     |  | 60m |  |

#### WAREHOUSE

22 DOCK LEVELLERS (WITH POTENTIAL FOR MORE) LEVEL ACCESS LOADING FACILITIES 12.5M EAVES HEIGHT 50KN/M2 FLOOR LOADING 60 METRE YARD 169 CAR PARKING SPACES LORRY PARKING

#### OFFICES

THREE STOREY OFFICES ANCILLARY ACCOMMODATION

SPRINKLERS & LIGHTING

SECURITY GATEHOUSE