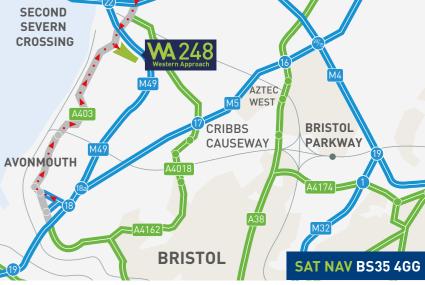

## STRATEGICALLY LOCATED

between J1 of the M48, J18a of the M49

12 minutes away

**Bristol Airport** 

**Bristol Avonmouth** & Royal Portbury Docks within 23 minutes

Bristol is served by a large and relatively low cost labour pool

# SOUTH WEST'S PREMIER LOGISTICS LOCATION

Western Approach Distribution Park is already home to a number of blue chip companies and is situated in the south west's premier logistics location. Located between Junction 1 of the M48 and Junction 18 of the M5, with frontage to the M49, this well established distribution park offers direct access to the UK's extensive motorway network.

Bristol International Airport lies 18 miles to the south and Bristol's Avonmouth and Royal Portbury Docks are located within 6 miles. The South West has a population of 5.3 million, showing an increase of 6.7% over a 9 year period compared to the national increase of 5.3%.