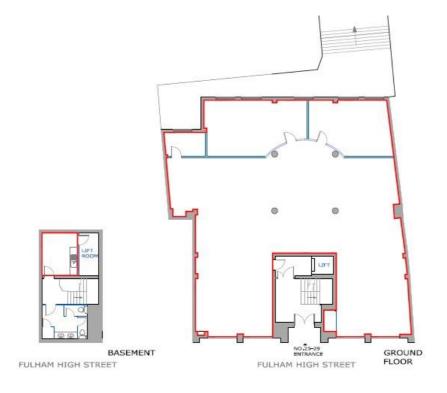

emises are currently used as an interior design showroom and offices and there is rear parking and access available.

The accommodation extends to approximately 3,161 sq ft and is being reinstated mainly to open plan with 2 rear offices and a kitchen in the basement.

7-10 Chandos Street Cavendish Square London W1G 9DQ



### **TERMS**

The premises are available on new lease directly from the freeholder.

## **GUIDE RENT**

£95,000 per annum exclusive, payable quarterly in advance.

### **BUSINESS RATES**

The premises are located in London Borough of Hammersmith and Fulham, tel 020 8753 6681 who must be contacted to verify the following information:-

Rateable Value £62,500.

Rates Payable £31,500 per annum for year 2019/20.

### **SERVICE CHARGE**

On application

#### **FLOOR PLANS**







Rear access leading from the car park

# **ENERGY PERFORMANCE CERTIFICATE (EPC)**

To be assessed

### **TIMING**

The premises are immediately available.

# **FURTHER INFORMATION**

From joint sole agents.

Steven Ossack Steven Ossack Associates Tel: 020 8346 4695 Mark Belsham HNG 0203 205 0200 M: 07973 372 698