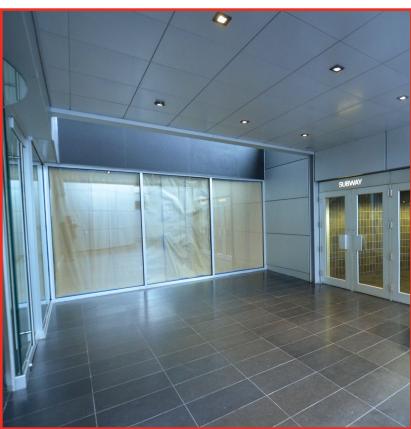

#### PROPERTY DETAILS

Size: 1,534 square feet available

Net Rent: \$35.00 psf

TMI: \$22.00 psf (2014 est.)

- Ideal for grocery, food, medical, professional or financial services users
- Lower level space with Bloor Street West & Cumberland Avenue access
- Direct Bay Station subway connection, underground parking in building