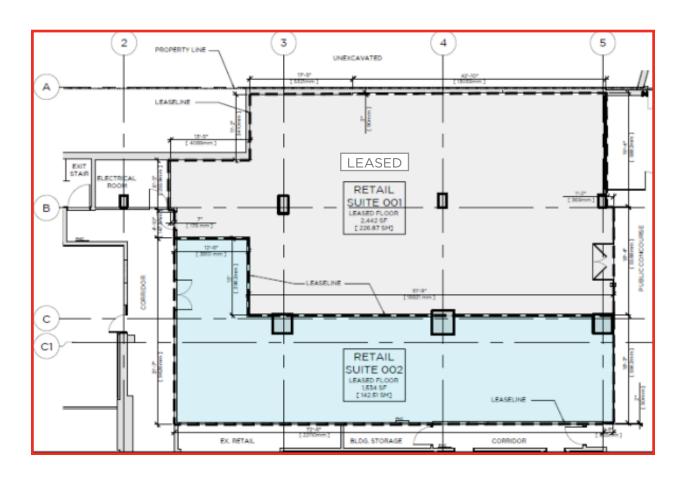

#### PROPERTY DETAILS

Size: 1,534 square feet available

Net Rent: \$35.00 psf

TMI: \$22.00 psf (2014 est.)

- Ideal for grocery, food, medical, professional or financial services users
- Lower level space with Bloor Street West & Cumberland Avenue access
- Direct Bay Station subway connection, underground parking in building