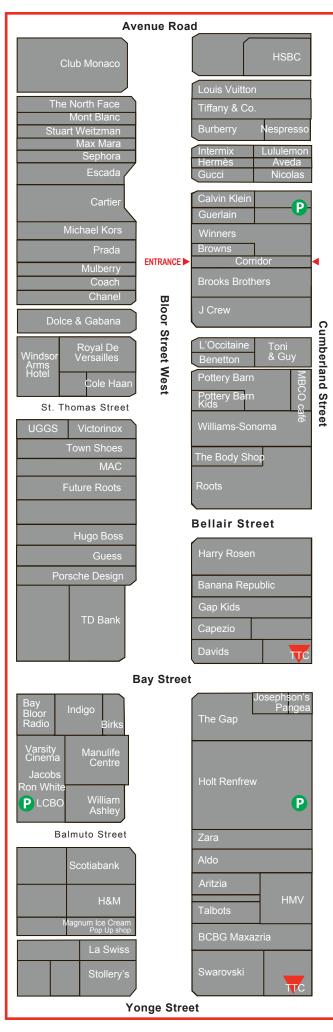

### 110 BLOOR STREET WEST, LOWER LEVEL, TORONTO

Opportunity to occupy lower-level commercial space in the heart of Yorkville. Located in the same complex as Brooks Brothers, J. Crew and Starbucks, the property features direct subway access, underground parking, and accessibility from both Bloor Street West and Cumberland Street. The unit affords users a unique opportunity to locate in highly accessible space with a prestigious Yorkville address.

#### 110 BLOOR STREET WEST, LOWER LEVEL, TORONTO

**Direct Bay TTC Access** 

#### PROPERTY DETAILS

Size: 1,534 square feet available

Net Rent: \$35.00 psf

TMI: \$22.00 psf (2014 est.)

- Ideal for grocery, food, medical, professional or financial services users
- Lower level space with Bloor Street West & Cumberland Avenue access
- Direct Bay Station subway connection, underground parking in building