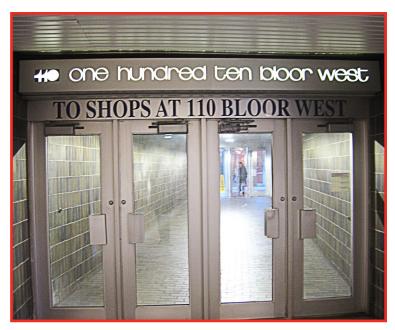

FOR LEASE

## BLOOR / CUMBERLAND Subway Level Retail or Office Opportunity



### 110 BLOOR STREET WEST, LOWER LEVEL, TORONTO

Opportunity to occupy lower-level commercial space in the heart of Yorkville. Located in the same complex as Brooks Brothers, J. Crew and Starbucks, the property features direct subway access, underground parking, and accessibility from both Bloor Street West and Cumberland Street. The unit affords users a unique opportunity to locate in highly accessible space with a prestigious Yorkville address.

Ideal for retail, food & beverage, medical, office, or professional service uses.

# 110 BLOOR STREET WEST, LOWER LEVEL, TORONTO







#### 110 BLOOR STREET WEST, LOWER LEVEL, TORONTO







**Direct Bay TTC Access** 

#### PROPERTY DETAILS

Size: 1,534 square feet available

Net Rent: \$35.00 psf

TMI: \$22.00 psf (2014 est.)

- Ideal for grocery, food, medical, professional or financial services users
- Lower level space with Bloor Street West & Cumberland Avenue access
- Direct Bay Station subway connection, underground parking in building





For more information, please contact the listing agent, or visit: www.cw-cm.ca/110bloor\_lower

#### **PHILIP TRAIKOS\***

Senior Vice President Investment Sales | Retail Services

416.359.2455

philip.traikos@ca.cushwake.com

#### **MICHAEL BETEL\***

Sales Representative Investment Sales | Retail Services

416.359.2706

mike.betel@ca.cushwake.com



cushmanwakefield.com

These statements are based upon the information furnished b