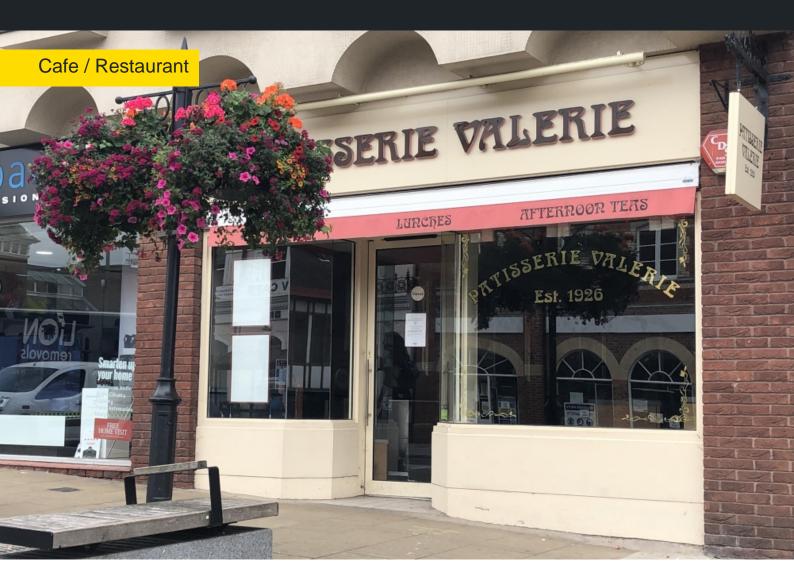

# Prime Cafe / Restaurant Opportunity in North Street

73A North Street, Guildford, GU1 4AW

Prominent North Street Parade Formerly Patisserie Valerie Guildford Arranged over ground floor and first floor ancillary Current A1 retail use but may be suitable for A3 STPP Fitted out to a high standard for a Cafe / Restaurant operator Offices above with Circa 200 people captive audience Nearby retailers include Sofa Workshop, Dreams and TGI Fridays

#### Location

This prime retail unit is well positioned on North Street, situated between both Jeffries passage and Market Street, both popular retail thoroughfares connecting the High Street to North Street. Nearby retailers include The Sofa Workshop, Dreams, TGI Fridays, Laura Ashley, Decathlon and Mothercare

#### Description

Formerly Patisserie Valerie Guildford and fitted out to an exceptional standard including suspended ceilings with airconditioning, timber floor effect, panelled & painted walls and chandelier lighting. In addition, there is a serving and island area in situ to the front of the unit with tables, chairs and inset sofa style seating to the rear. Any incoming tenant will benefit from minimal fit-out works. We understand the unit currently has the benefit of A1 retail use however A3 will be considered subject to planning.