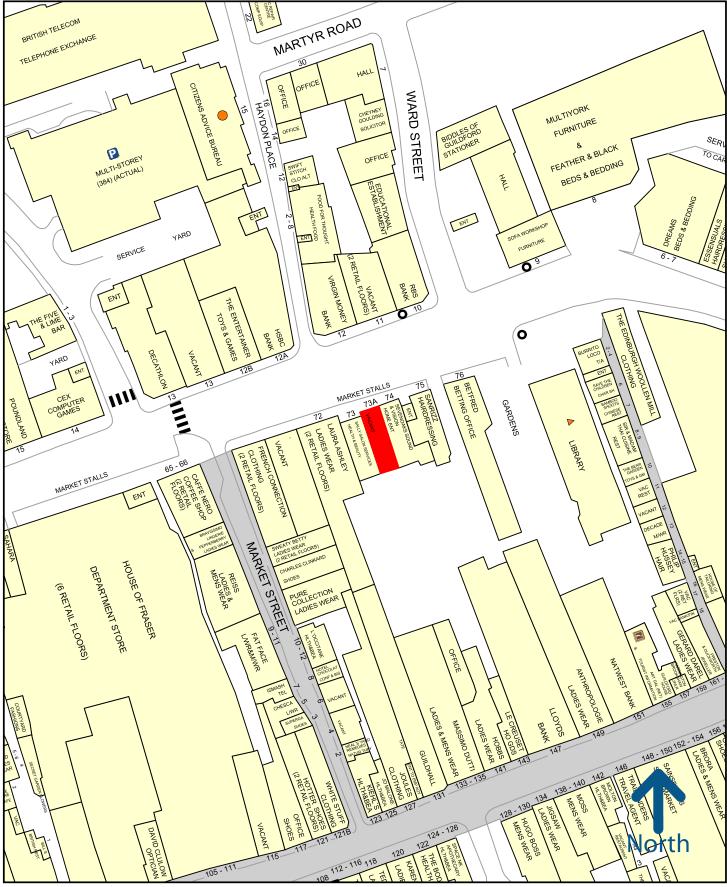

#### Location

This prime retail unit is well positioned on North Street, situated between both Jeffries passage and Market Street, both popular retail thoroughfares connecting the High Street to North Street. Nearby retailers include The Sofa Workshop, Dreams, TGI Fridays, Laura Ashley, Decathlon and Mothercare

### WADHAM & ISHERWOOD

Experian Goad Plan Created: 25/09/2019 Created By: Wadham Isherwood

For more information on our products and services: www.experian.co.uk/goad | goad.sales@uk.experian.com | 0845 601 6011

Map data

50 metres

Copyright and confidentiality Experian, 2019. © Crown copyright and database rights 2019. OS 100019885