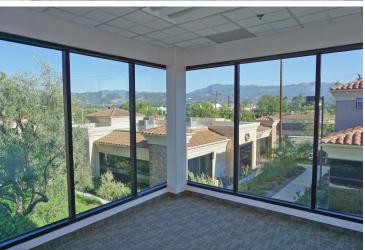

## FOR SALE OR LEASE | ± 6,523 SF AVAILABLE | FREESTANDING OFFICE BUILDING

### HIGHLIGHTS

- Freestanding building
- Elevator Served
- Owner/User Investment Opportunity
- Lush Landscaping
- 7 A/C Units
- Great Window Line with Second Floor Suites Including Floor to Ceiling Window Lines
- Walking Distance to many Retail Amenities
- Excellent 101 Freeway Access
- Least Expensive Building in the Complex
- Sales Price \$1,475,000 (\$226.12/SF)