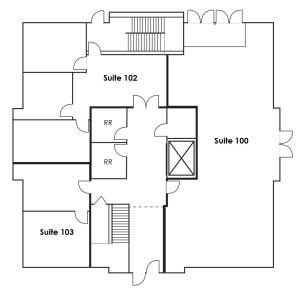

### **FIRST FLOOR**

### **AVAILABLE SPACES FOR LEASE**

| Floor | Suite | Use    | Туре  | SF Avail | FL Contg | Bldg Contg | Rent           | Occupancy | Term       |
|-------|-------|--------|-------|----------|----------|------------|----------------|-----------|------------|
| P 1st | 100   | Office | Relet | 1,631    | 3,246    | 3,246      | \$1.95 + J + E | Vacant    | Negotiable |
| P 1st | 102   | Office | Relet | 1,045    | 3,246    | 3,246      | \$1.95 + J + E | Vacant    | Negotiable |
| P 1st | 103   | Office | Relet | 570      | 3,246    | 3,246      | \$1.95 + J + E | Vacant    | Negotiable |
| P 2nd | 200   | Office | Relet | 744      | 2,434    | 2,434      | \$1.95 + J + E | Vacant    | Negotiable |
| P 2nd | 202   | Office | Relet | 1,044    | 2,434    | 2,434      | \$1.95 + J + E | Vacant    | Negotiable |
| P 2nd | 204   | Office | Relet | 646      | 2,434    | 2,434      | \$1.95 + J + E | Vacant    | Negotiable |
| P 2nd | 206   | Office | Relet | 758      | 758      | 758        | \$1.95 + J + E | Vacant    | Negotiable |