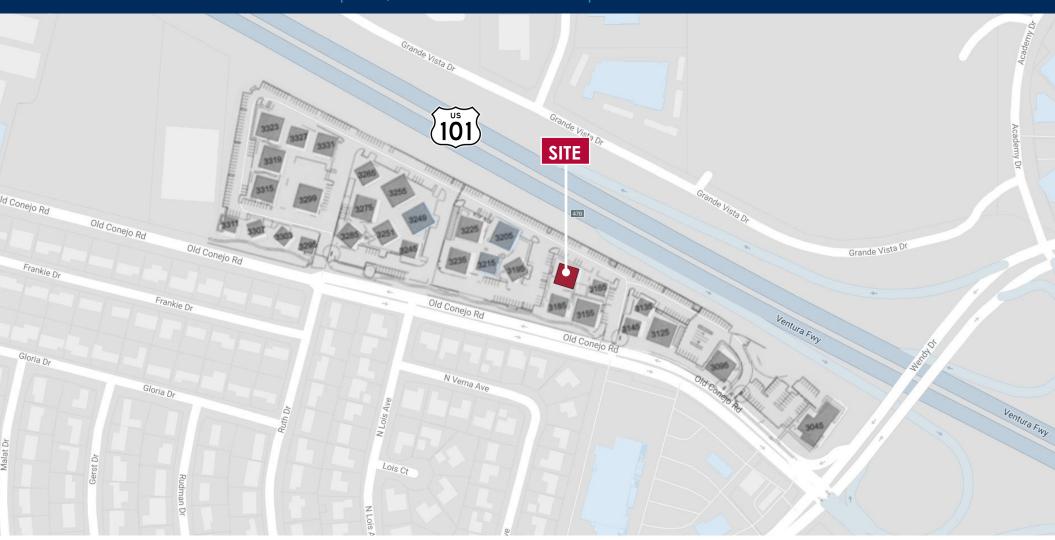

### HIGHLIGHTS

- Freestanding building
- Elevator Served
- Owner/User Investment Opportunity
- Lush Landscaping
- 7 A/C Units
- Great Window Line with Second Floor Suites Including Floor to Ceiling Window Lines
- Walking Distance to many Retail Amenities
- Excellent 101 Freeway Access
- Least Expensive Building in the Complex
- Sales Price \$1,475,000 (\$226.12/SF)