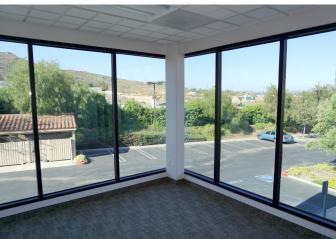

### HIGHLIGHTS

- Freestanding building
- Elevator Served
- Owner/User Investment Opportunity
- Lush Landscaping
- 7 A/C Units
- Great Window Line with Second Floor Suites Including Floor to Ceiling Window Lines
- Walking Distance to many Retail Amenities
- Excellent 101 Freeway Access
- Least Expensive Building in the Complex
- Sales Price \$1,475,000 (\$226.12/SF)