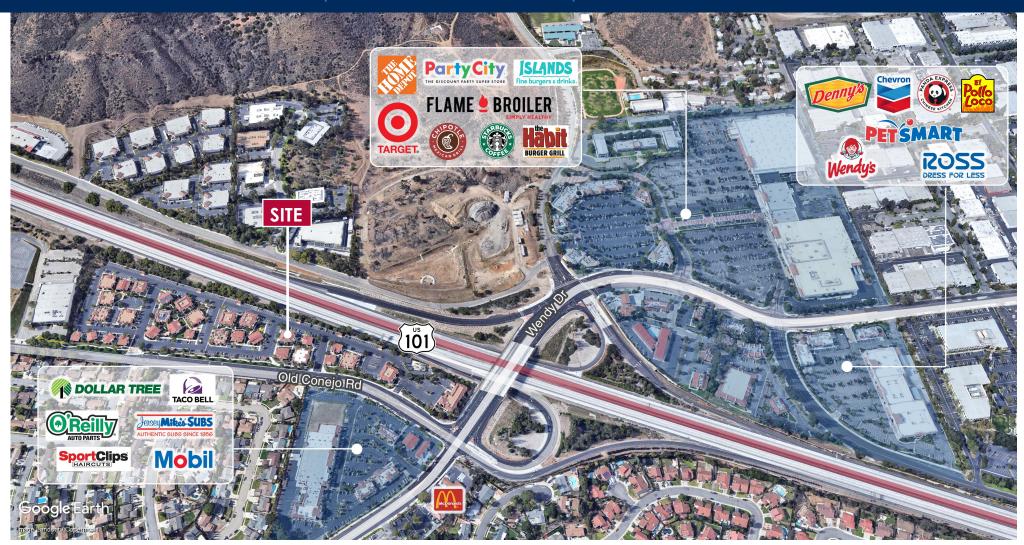

### HIGHLIGHTS

- Freestanding building
- Elevator Served
- Owner/User Investment Opportunity
- Lush Landscaping
- 7 A/C Units
- Great Window Line with Second Floor Suites Including Floor to Ceiling Window Lines
- Walking Distance to many Retail Amenities
- Excellent 101 Freeway Access
- Least Expensive Building in the Complex
- Sales Price \$1,475,000 (\$226.12/SF)