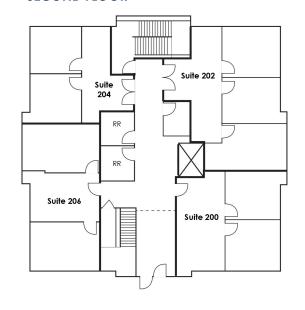

### SECOND FLOOR

### **AVAILABLE SPACES FOR LEASE**

| Floor | Suite | Use    | Туре  | SF Avail | FL Contg | Bldg Contg | Rent           | Occupancy | Term       |
|-------|-------|--------|-------|----------|----------|------------|----------------|-----------|------------|
| P 1st | 100   | Office | Relet | 1,631    | 3,246    | 3,246      | \$1.95 + J + E | Vacant    | Negotiable |
| P 1st | 102   | Office | Relet | 1,045    | 3,246    | 3,246      | \$1.95 + J + E | Vacant    | Negotiable |
| P 1st | 103   | Office | Relet | 570      | 3,246    | 3,246      | \$1.95 + J + E | Vacant    | Negotiable |
| P 2nd | 200   | Office | Relet | 744      | 2,434    | 2,434      | \$1.95 + J + E | Vacant    | Negotiable |
| P 2nd | 202   | Office | Relet | 1,044    | 2,434    | 2,434      | \$1.95 + J + E | Vacant    | Negotiable |
| P 2nd | 204   | Office | Relet | 646      | 2,434    | 2,434      | \$1.95 + J + E | Vacant    | Negotiable |
| P 2nd | 206   | Office | Relet | 758      | 758      | 758        | \$1.95 + J + E | Vacant    | Negotiable |