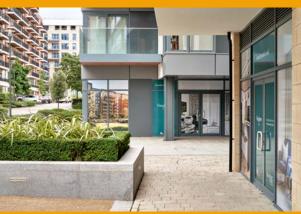

# Availability

All available units on the scheme benefit from street frontage and full height glazed frontage. Whilst most of the spaces have already been fitted out, they are all connected to mains services including drainage, water, gas and electricity. All units are DDA Compliant.

#### **Amenities**

- Underfloor trunking
- Aircon & heating
- Disabled W/C
- Kitchenette
- Meeting room
- LED lighting