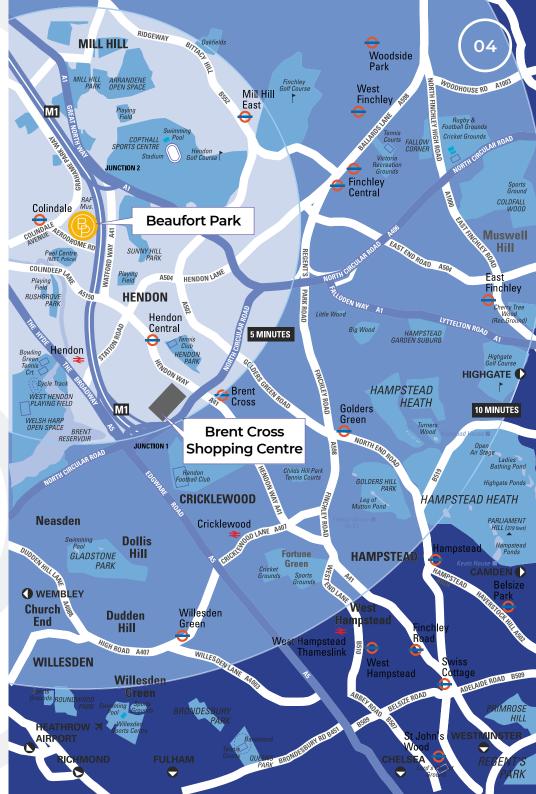

### **DRIVING**

Beaufort Park is located in Colindale between Aerodrome Road and Grahame road links, with Aerodrome Road being Way) which provides connectivity to the M1 and A406 (North Circular). The A5, close by directly connects with Central London.

### **PUBLIC TRANSPORT**

Colindale Underground Station (Northern Line) lies 0.4 miles away from the scheme approximately a 7-minute walk and provides direct access into the minutes. Numerous bus routes connect the scheme to the rest of North London and additional routes into the West End.

### Colindale

0.4 Miles

Hendon

1.8 Miles

Mill Hill Broadway

1.5 Miles

**Euston** 

Bank