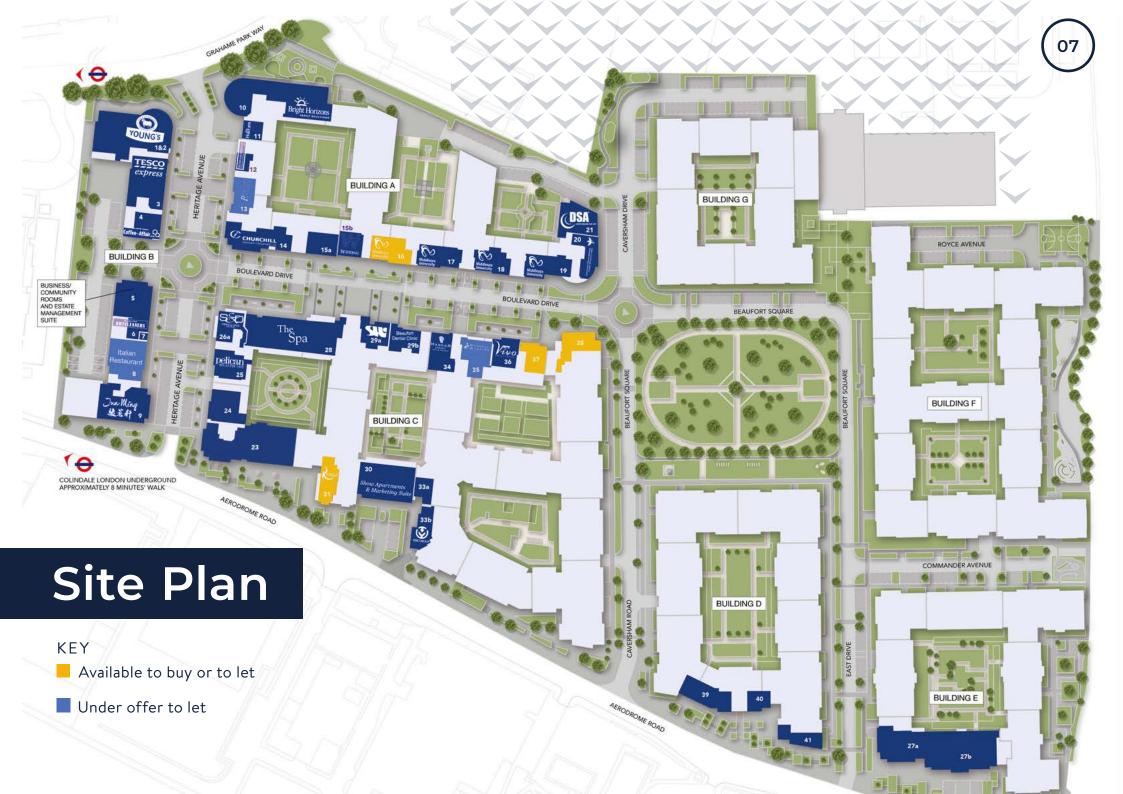

A RANGE OF GROUND FLOOR COMMERCIAL UNITS
FOR SALE OR TO LET

FROM 1,106 SQ FT TO 1,951 SQ FT

# The Opportunity

- A selection of GF units from 1,106 to 1,951 sq ft
- · All uses considered
- · Options for fitted and unfitted units
- Rents from £20 per sq ft
- Purchase prices from £250 per sq ft
- Located in a vibrant development with landscaped grounds and 3,500 new build homes
- Over 100,00 sq ft within the scheme and 8,000 residents

**Beaufort Park** 

The St George Development at Beaufort Park began in 2005 and kickstarted the regeneration of the Colindale Area after being identified as an area of intensification by The Mayor of London. Beaufort Park consists of over 3,500 new homes and 100,000 sq ft of commercial space. There are approximately 8,000 residents within the scheme and 33,000 residents within close proximity. Colindale has undergone extensive regeneration and has established itself as a key central hub in North West London.

# **Amenities**

Beaufort Park provides a diverse range of occupiers and services to cater to its residents and business's needs, including a dedicated on site management team. The occupiers include an on-site spa, Tesco Express, The Beaufort Pub, Bright Horizons Nursery, an award winning Chinese Restaurant, other cafes and restaurants plus numerous other retailers and medical and office occupiers. Brent Cross Shopping Centre, The RAF museum and Middlesex University are also all within close proximity.

# Availability

All available units on the scheme benefit from street frontage and full height glazed frontage. Whilst most of the spaces have already been fitted out, they are all connected to mains services including drainage, water, gas and electricity. All units are DDA Compliant.