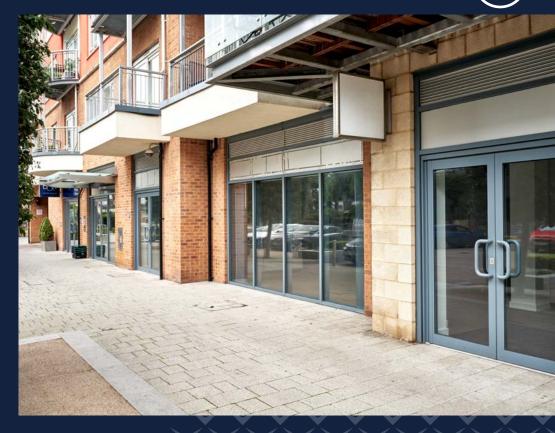

# Availability

All available units on the scheme benefit from street frontage and full height glazed frontage. Whilst most of the spaces have already been fitted out, they are all connected to mains services including drainage, water, gas and electricity. All units are DDA Compliant.

# The Spaces