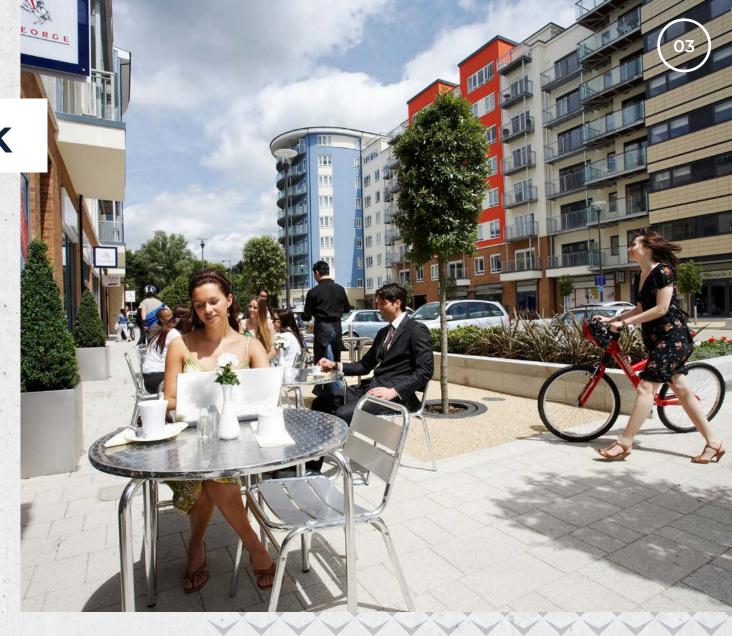

# **Amenities**

Beaufort Park provides a diverse range of occupiers and services to cater to its residents and business's needs, including a dedicated on site management team. The occupiers include an on-site spa, Tesco Express, The Beaufort Pub, Bright Horizons Nursery, an award winning Chinese Restaurant, other cafes and restaurants plus numerous other retailers and medical and office occupiers. Brent Cross Shopping Centre, The RAF museum and Middlesex University are also all within close proximity.

# Availability

All available units on the scheme benefit from street frontage and full height glazed frontage. Whilst most of the spaces have already been fitted out, they are all connected to mains services including drainage, water, gas and electricity. All units are DDA Compliant.