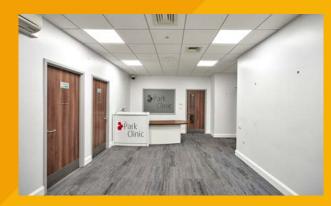

### UNIT 16 - MEDICAL CLINIC

### **Amenities**

- Fully fitted medical unit
- Reception area
- Multiple consultation rooms
- Aircon & heating
- Disabled W/C & shower
- Kitchenette
- LED lighting

#### Terms

- 1,951 sq ft
- Rent: £48,775 per annum
- Sales price: £585,300
- Service Charge £2739.61 per annum
- Rates Payable £10,056 approx