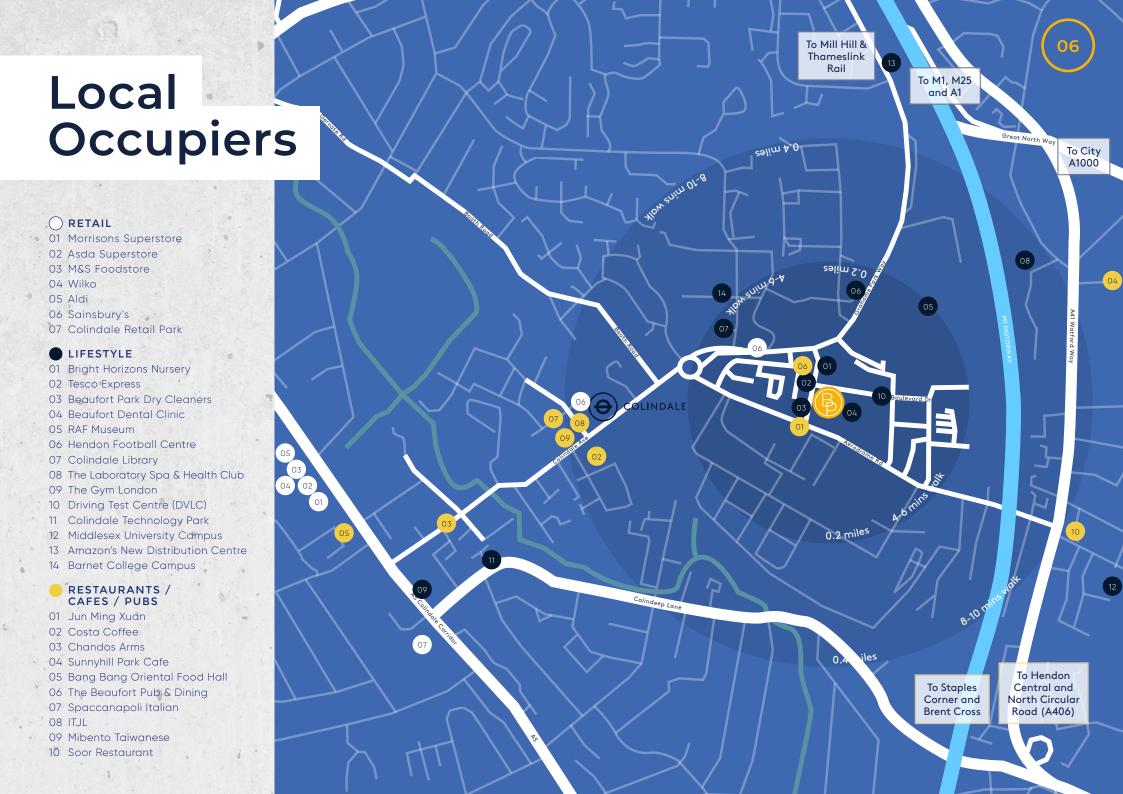

# **Amenities**

Beaufort Park provides a diverse range of occupiers and services to cater to its residents and business's needs, including a dedicated on site management team. The occupiers include an on-site spa, Tesco Express, The Beaufort Pub, Bright Horizons Nursery, an award winning Chinese Restaurant, other cafes and restaurants plus numerous other retailers and medical and office occupiers. Brent Cross Shopping Centre, The RAF museum and Middlesex University are also all within close proximity.