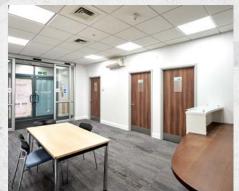

# The Spaces

## UNIT 13 - OFFICE UNDER OFFER

#### **Amenities**

- Underfloor trunking
- Aircon & heating
- Disabled W/C
- Kitchenette
- Meeting room
- LED lighting