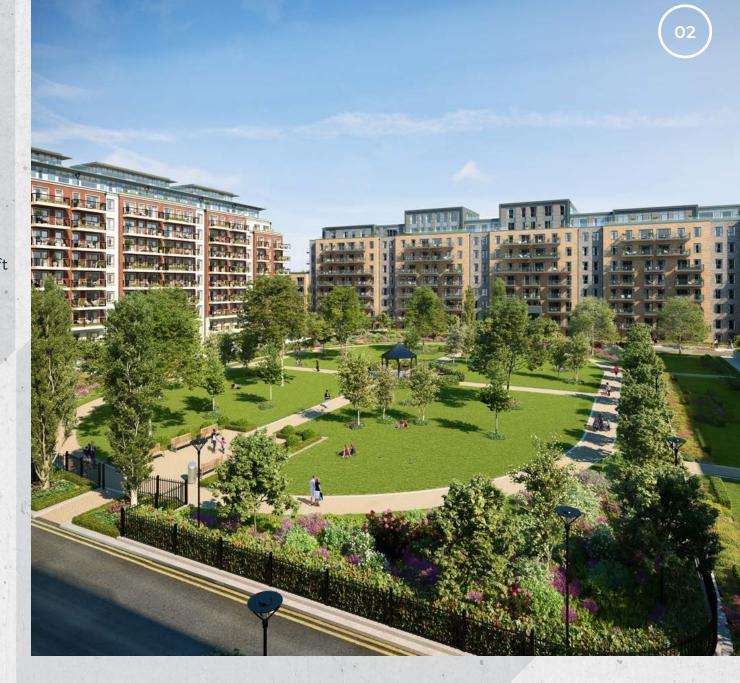

**Beaufort Park** 

The St George Development at Beaufort Park began in 2005 and kickstarted the regeneration of the Colindale Area after being identified as an area of intensification by The Mayor of London. Beaufort Park consists of over 3,500 new homes and 100,000 sq ft of commercial space. There are approximately 8,000 residents within the scheme and 33,000 residents within close proximity. Colindale has undergone extensive regeneration and has established itself as a key central hub in North West London.

The area has shown huge population growth and plans have been approved by Barnet council to provide a further 10,000 homes by 2024. Colindale has also become a vibrant commercial centre with a wide range of retail and leisure offerings on its doorstep. With it's close proximity to Middlesex University, Brent Cross, Saracens Rugby and Wembley stadium and good travel links into the City & West End, Colindale is a hub for a mix of students and professionals.

Residents

Supermarkets, coworking space, offices, gym, restaurants and retail creating a vibrant neighbourhood

10,000 new homes planned in area over next 4 years

25

Acres site

Landscaped gardens and parkland