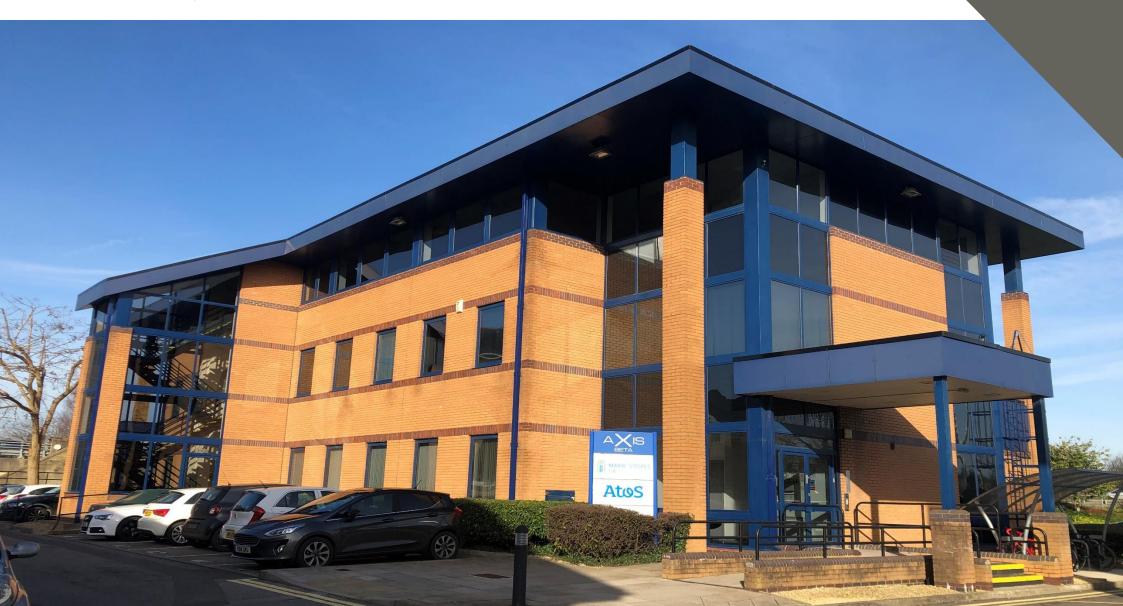

# To Let

**Axis Beta** 

Almondsbury Business Park, Woodlands, Bristol

# Axis Beta, Almondsbury Business Park, Woodlands, Almondsbury, Bristol, BS32 4JT

### **Situation**

Axis Beta comprises a modern office building within the heart of the Almondsbury Business Park with occupiers already on site include ATOS IT Services, Marie Stopes, WSP and Bibby Financial Services. The building is situated close to the RAC Regional Headquarters. A variety of amenities are close by offering facilities such as a Toby Carvery pub, Happy Days nursery and Tesco Metro. Bristol Hilton Hotel and Starbucks are located close by at Aztec West.

## **Description**

Axis Beta occupies an established position within Almondsbury Business Park and comprises a purpose built three storey office building offering open plan office space accessed from a ground floor reception. There is a second ground floor entrance lobby situated to the west side of the building also providing access to all floors. The available accommodation is situated on the second floor and accessed via 2 lifts in the building; 1 lift in each core.