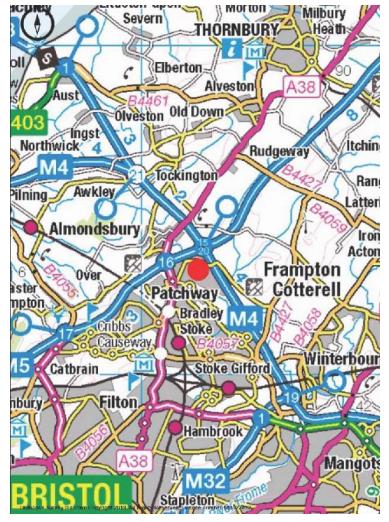

## Location

Almondsbury Business Park is an established business park located just off the M5 motorway at Junction 16. The Park, comprising of a cluster of business premises, is situated overlooking the intersection of the M4/M5 interchange offering excellent transport connections.

Almondsbury, along with Aztec West, is geographically considered a desirable office location in North Bristol. Almondsbury village is located 5 minutes away and Bristol City Centre can be accessed circa 25 minutes away either via the A38 or the M32 at Junction 19 of the M4. Bristol Parkway railway station is less than 10 minutes drive.