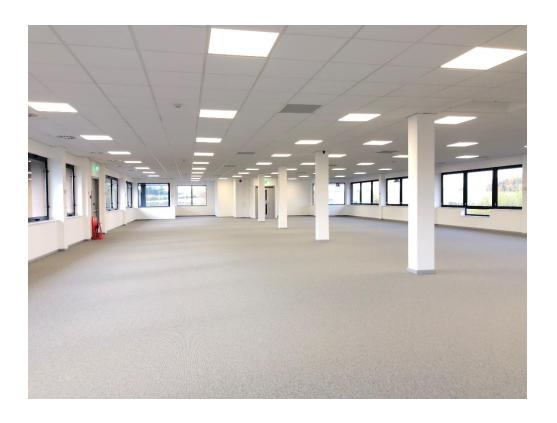

## **Description**

Axis Beta occupies an established position within Almondsbury Business Park and comprises a purpose built three storey office building offering open plan office space accessed from a ground floor reception. There is a second ground floor entrance lobby situated to the west side of the building also providing access to all floors. The available accommodation is situated on the second floor and accessed via 2 lifts in the building; 1 lift in each core.

The accommodation offered has been refurbished to provide open plan accommodation with raised floors, suspended ceilings with recessed lighting, new carpeting and decoration.

The reception and common areas are due to be refurbished shortly.