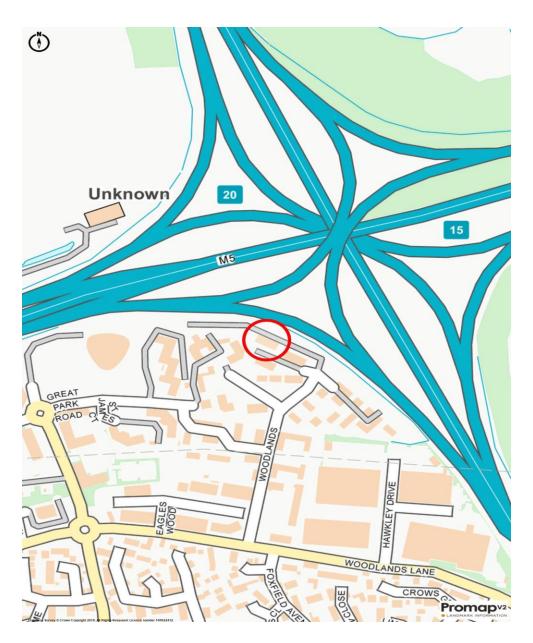

## Location

Almondsbury Business Park is an established business park located just off the M5 motorway at Junction 16. The Park, comprising of a cluster of business premises, is situated overlooking the intersection of the M4/M5 interchange offering excellent transport connections.

Almondsbury, along with Aztec West, is geographically considered a desirable office location in North Bristol. Almondsbury village is located 5 minutes away and Bristol City Centre can be accessed circa 25 minutes away either via the A38 or the M32 at Junction 19 of the M4. Bristol Parkway railway station is less than 10 minutes drive.