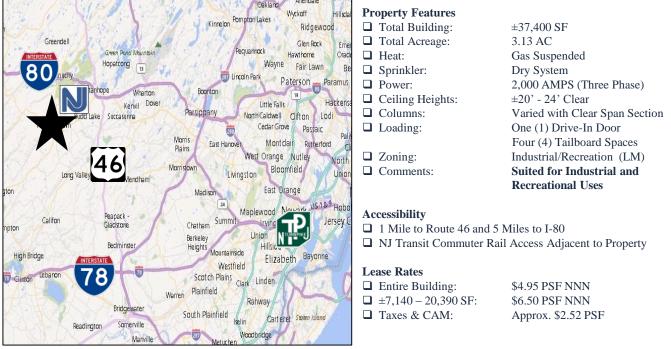

## 300 Stiger Street Hackettstown, NJ

COMMERCIAL/INDUSTRIAL/OFFICE REAL ESTATE SERVICES 830 Morris Turnpike, Suite 201, Short Hills, NJ 07078 (973) 379-6644 • (973) 379-1616 fax • www.blauberg.com Established in 1932 • Local Expertise | Global Reach ±37,400 SF Industrial/Flex Building Available (Divisible)

## 300 Stiger Street Hackettstown, NJ

±37,400 SF Industrial/Flex Building Available (Divisible)

For additional information or to arrange for an inspection, please contact the following exclusive broker: