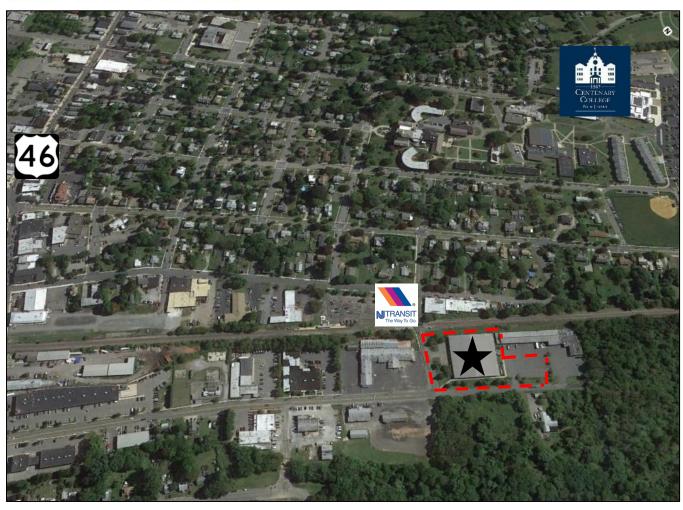

## 300 Stiger Street Hackettstown, NJ

COMMERCIAL/INDUSTRIAL/OFFICE REAL ESTATE SERVICES 830 Morris Turnpike, Suite 201, Short Hills, NJ 07078 (973) 379-6644 • (973) 379-1616 fax • www.blauberg.com Established in 1932 • Local Expertise | Global Reach ±37,400 SF Industrial/Flex Building Available (Divisible)

## 300 Stiger Street Hackettstown, NJ

±37,400 SF Industrial/Flex Building Available (Divisible)

For additional information or to arrange for an inspection, please contact the following exclusive broker: