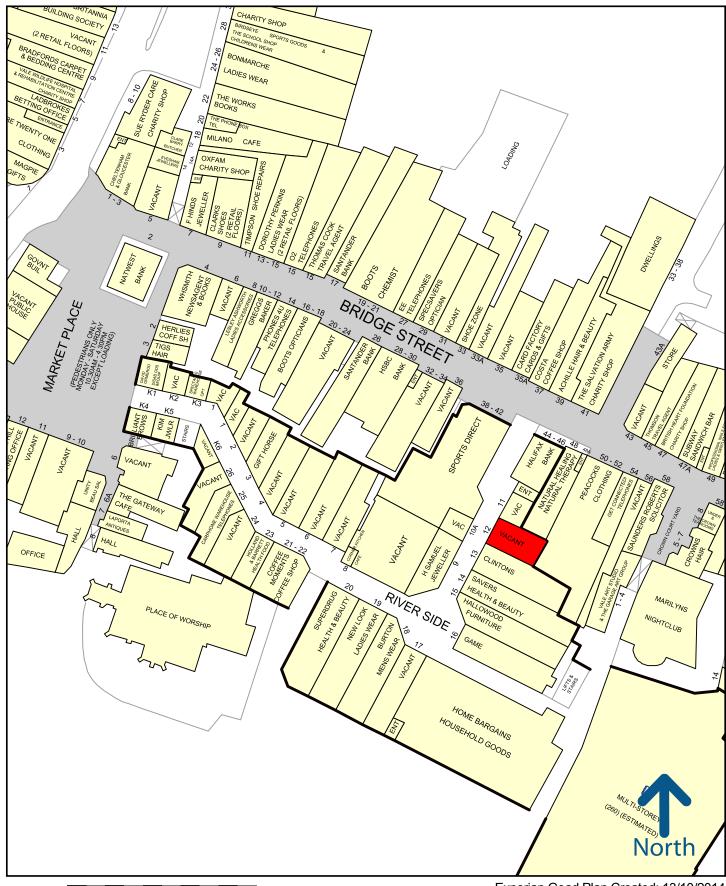

#### SITUATION

Unit 12 is situated adjacent to **Clintons Cards**. Other nearby retailers include **Carphone Warehouse**, **H Samuel**, **Superdrug** and **New Look**.

Green & Partners Matt Beardall 0207 659 4836

**BIDWELL • WEBBER • DE-PONS** 

50 metres

Experian Goad Plan Created: 13/10/2014 Created By: Bidwell Webber De Pons Ltd

For more information on our products and services: www.experian.co.uk/goad | goad.sales@uk.experian.com | 0845 601 6011