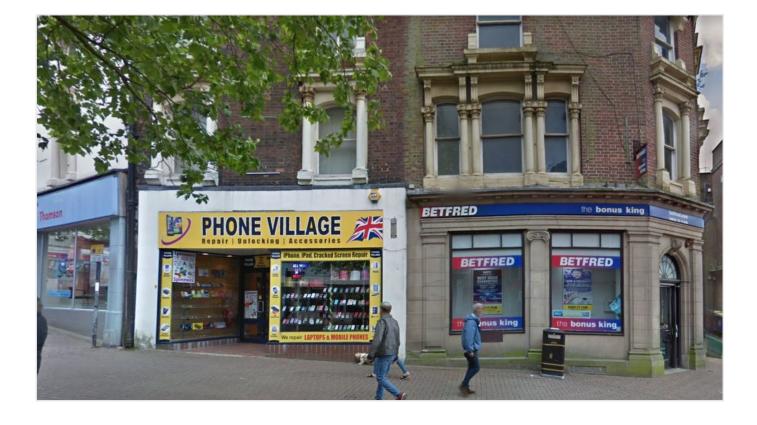

#### Location

Market Square is located within the central pedestrianised shopping area of Hanley. The subject premises is opposite the entrance to The Potteries Shopping Centre. The unit is adjacent to Thomson and Betfred. Nearby retailers include H.Samuel, Costa and Goldsmiths.