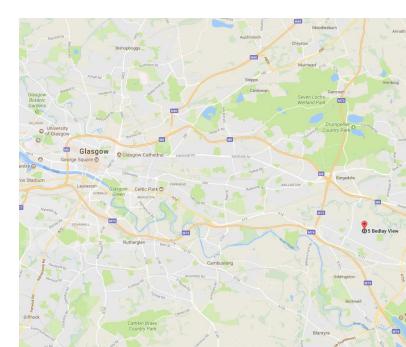

#### Location

The property is situated in the Apex development located in the well established Tannochside Park, Uddingston.

Tannochside Park is easily accessed from the M8, via Junction 8, and M74, via Junction 3A, both being within approximately 1 mile of the property.

Neighbouring occupier include Gamesa Wind UK, Brown Bothers Distribution and SEPA.

For viewing and further Information, please contact:

Conor Nisbet Surveyor +44 (0) 141 223 8764 Martin Speirs Senior Surveyor +44 (0) 141 223 8792