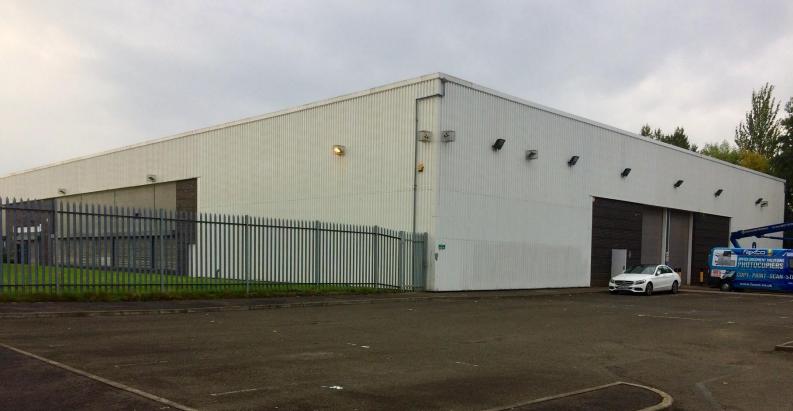

# CUSHMAN & WAKEFIELD

TO LET Unit 1B – Apex, Bedlay View, Tannochside Park Uddingston G71 5PE

# Industrial/Warehouse Unit with Modern Office Content 22,068 sq ft

### **Property Highlights**

- Prominent business park
  location
- 24 / 7 access
- Secure yard with dedicated car parking
- Road facing office accommodation with dedicated entrance

# Description

The property comprises a modern industrial unit of a steel portal frame construction benefiting from high quality integral office accommodation.

The specification is a follows:

- 7.7m minimum eaves height
- 2x electric roller shutter doors
- Secure yard
- Car parking
- Dedicated office entrance with road facing visibility
- CCTV security
- Alarm system