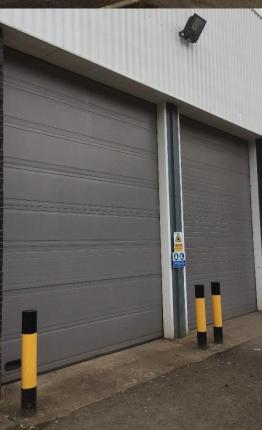

# Description

The property comprises a modern industrial unit of a steel portal frame construction benefiting from high quality integral office accommodation.

The specification is a follows:

- 7.7m minimum eaves height
- 2x electric roller shutter doors
- Secure yard
- Car parking
- Dedicated office entrance with road facing visibility
- CCTV security
- Alarm system