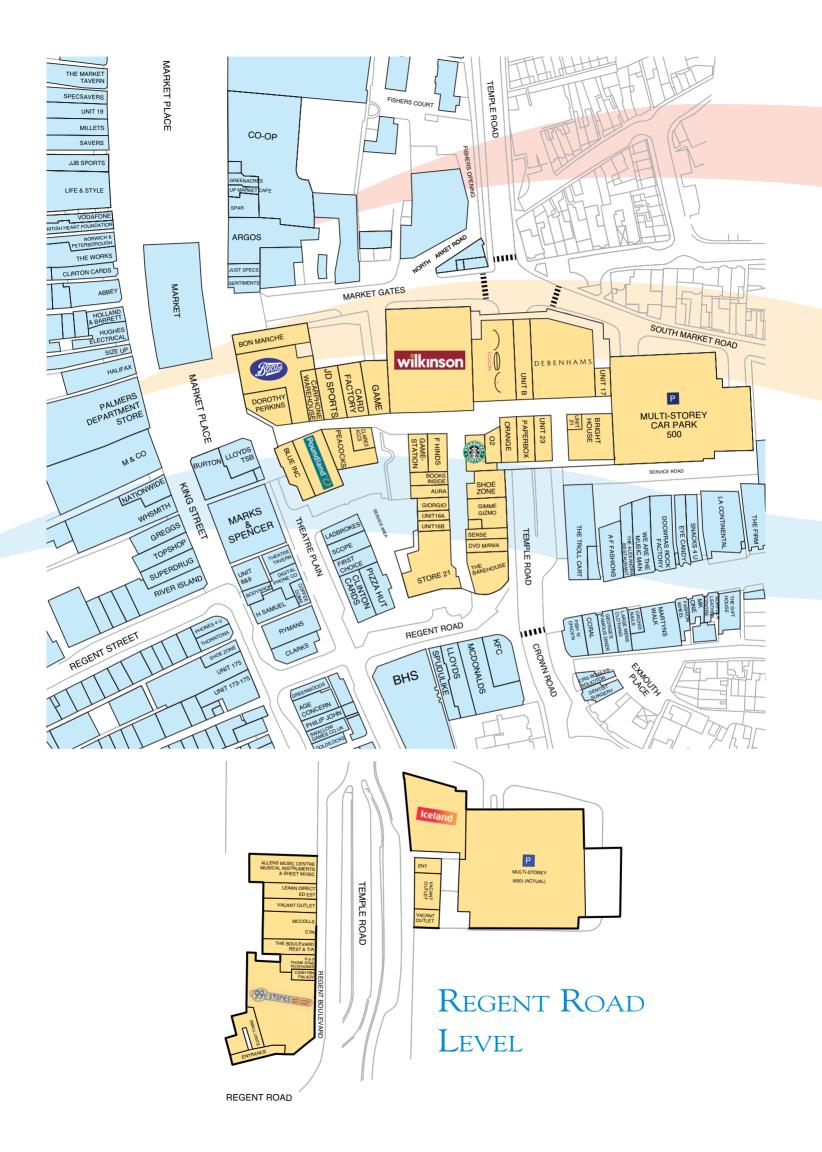

## MARKET GATES SHOPPING CENTRE

- Following a 78,000 sq ft extension, the Centre now totals 230,000 sq ft of retail sales area and a refurbished 500 space car park
- Major new High Street names; Debenhams, New Look (relocation into 3 times the sales area), Iceland (also located into larger unit), Starbucks, Poundland, Store 21, Orange, O2 and Brighthouse have moved into the centre
- It has an average weekly footfall in excess of 100,000