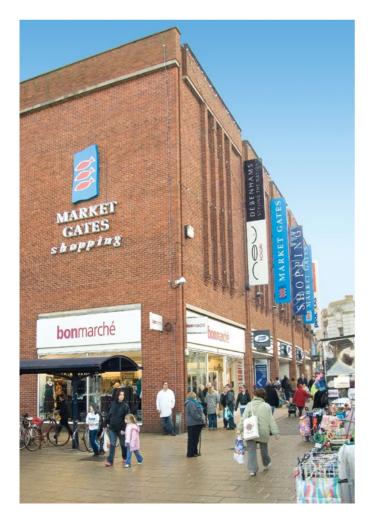

## MARKET GATES SHOPPING CENTRE

- Following a 78,000 sq ft extension, the Centre now totals 230,000 sq ft of retail sales area and a refurbished 500 space car park
- Major new High Street names; Debenhams, New Look (relocation into 3 times the sales area), Iceland (also located into larger unit), Starbucks, Poundland, Store 21, Orange, O2 and Brighthouse have moved into the centre
- It has an average weekly footfall in excess of 100,000