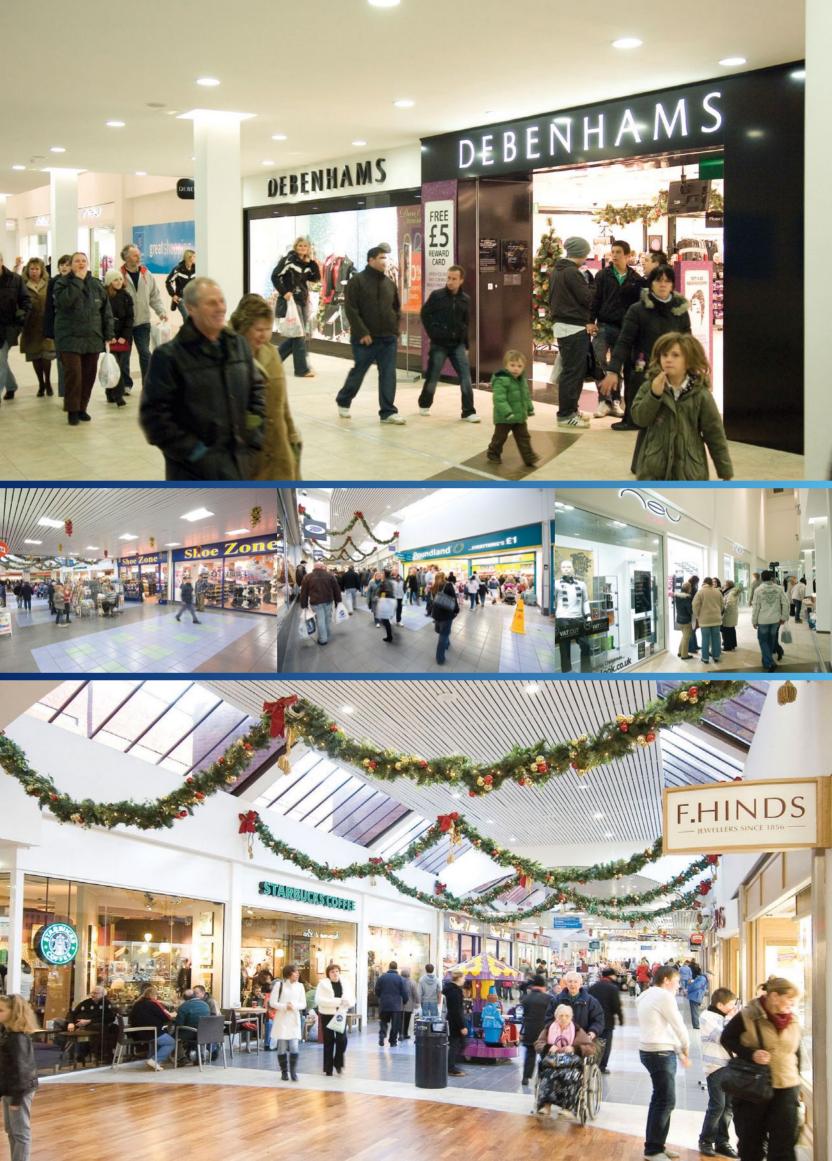

## DEBENHAMS

## MARKET GATES SHOPPING CENTRE

- Following a 78,000 sq ft extension, the Centre now totals 230,000 sq ft of retail sales area and a refurbished 500 space car park
- Major new High Street names; Debenhams, New Look (relocation into 3 times the sales area), Iceland (also located into larger unit), Starbucks, Poundland, Store 21, Orange, O2 and Brighthouse have moved into the centre
- It has an average weekly footfall in excess of 100,000