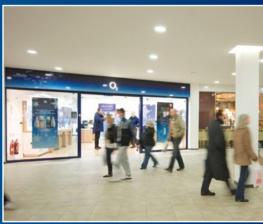

## MARKET GATES SHOPPING CENTRE

- Following a 78,000 sq ft extension, the Centre now totals 230,000 sq ft of retail sales area and a refurbished 500 space car park
- Major new High Street names; Debenhams, New Look (relocation into 3 times the sales area), Iceland (also located into larger unit), Starbucks, Poundland, Store 21, Orange, O2 and Brighthouse have moved into the centre
- It has an average weekly footfall in excess of 100,000