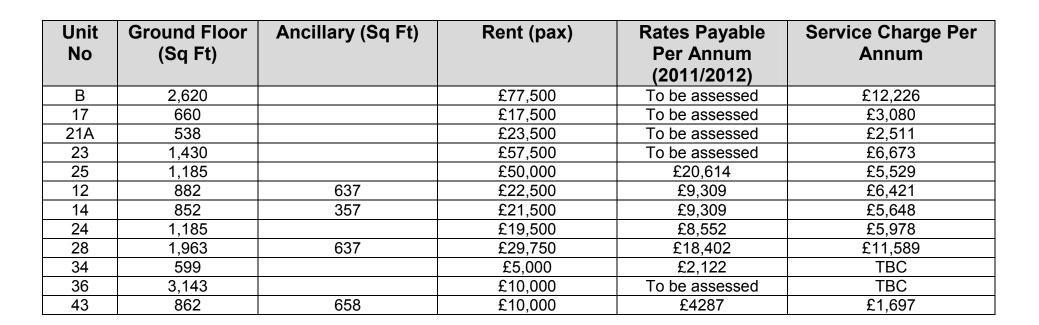

## MARKET GATES SHOPPING CENTRE

- Following a 78,000 sq ft extension, the Centre now totals 230,000 sq ft of retail sales area and a refurbished 500 space car park
- Major new High Street names; Debenhams, New Look (relocation into 3 times the sales area), Iceland (also located into larger unit), Starbucks, Poundland, Store 21, Orange, O2 and Brighthouse have moved into the centre
- It has an average weekly footfall in excess of 100,000