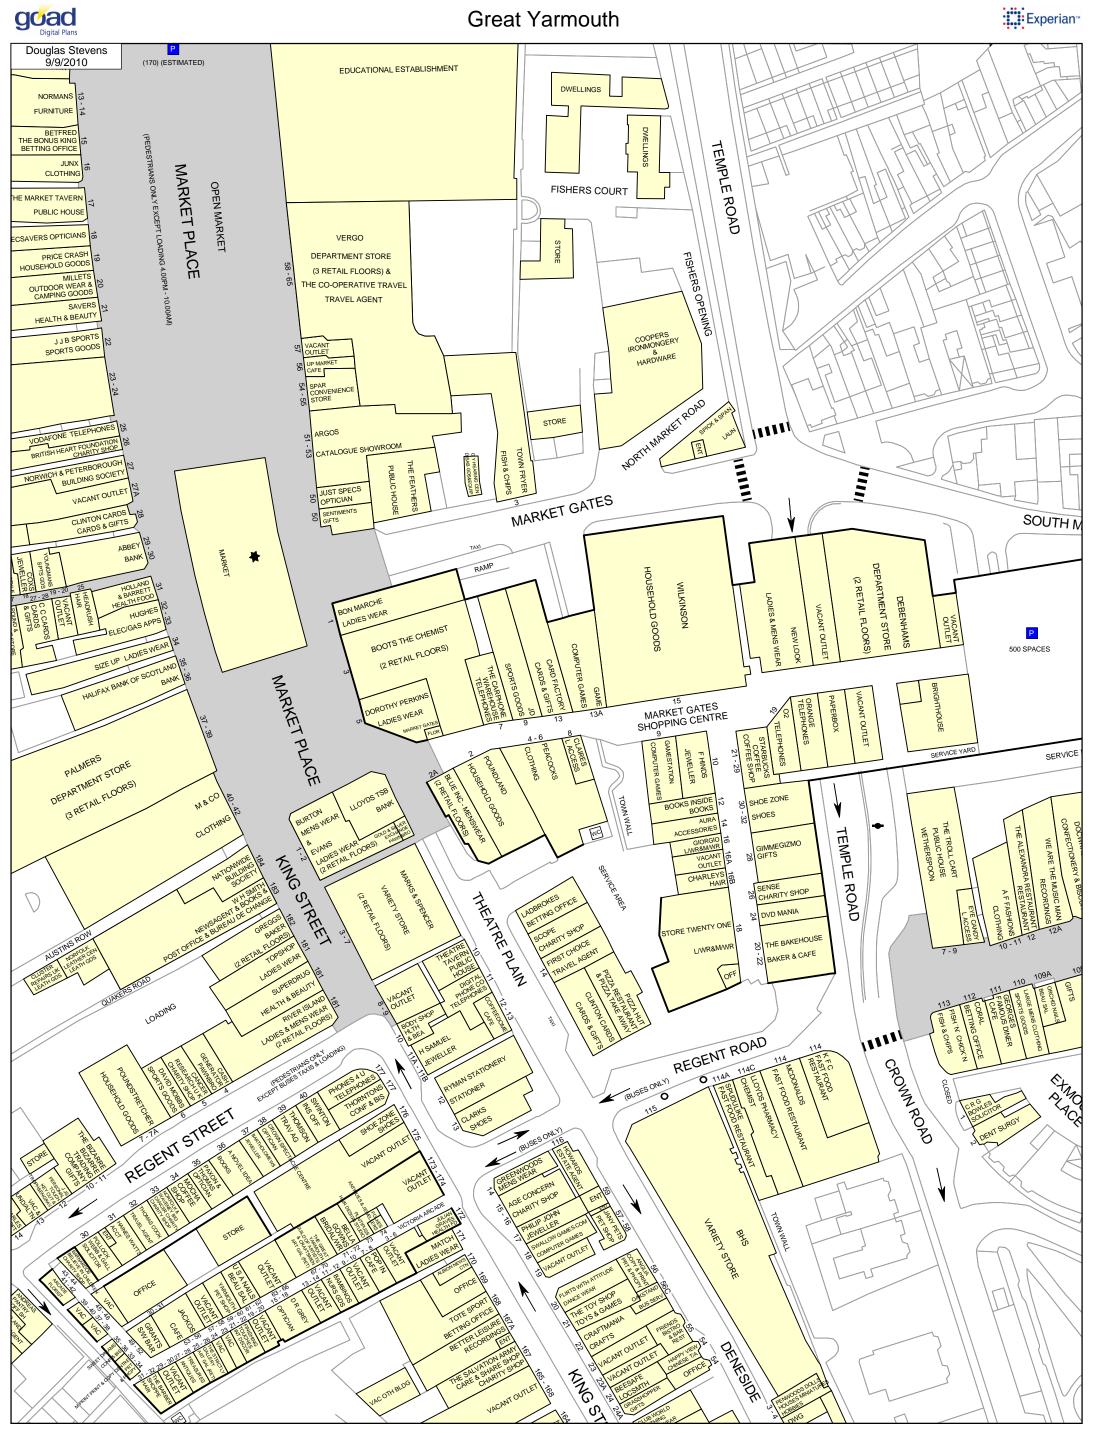

# MARKET GATES Shopping Centre

Great Yarmouth

look

## MARKET GATES SHOPPING CENTRE

- Following a 78,000 sq ft extension, the Centre now totals 230,000 sq ft of retail sales area and a refurbished 500 space car park
- Major new High Street names; Debenhams, New Look (relocation into 3 times the sales area), Iceland (also located into larger unit), Starbucks, Poundland, Store 21, Orange, O2 and Brighthouse have moved into the centre
- It has an average weekly footfall in excess of 100,000