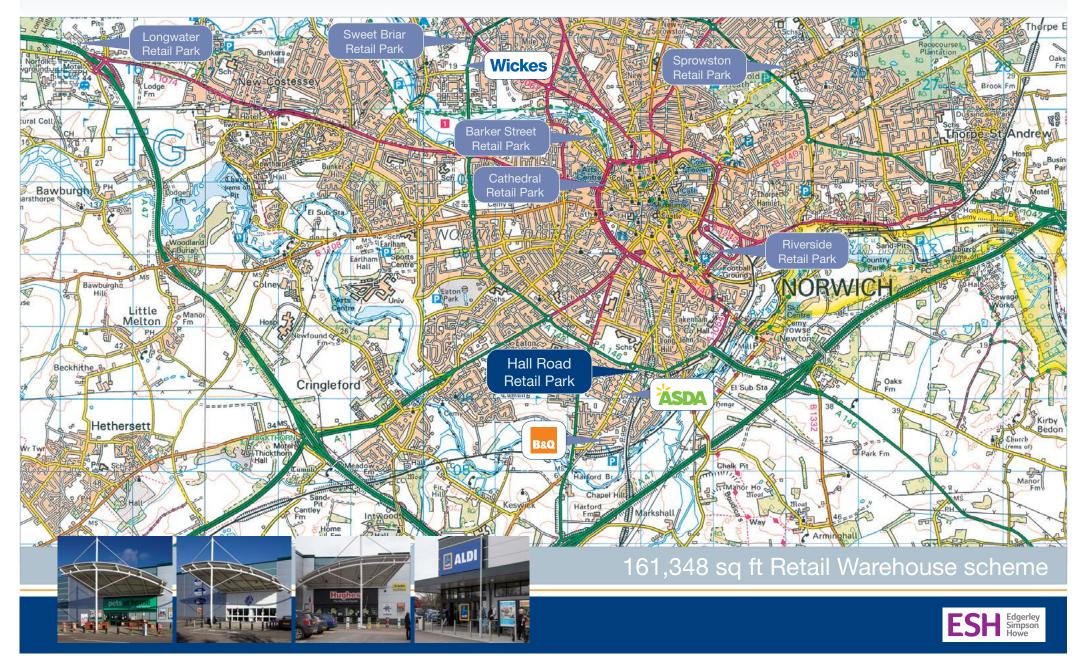

## Hall Road Retail Park | NORWICH

FINAL UNIT TO LET - 16,428 SQ FT (MAY SUBDIVIDE)

161,348 sq ft Retail Warehouse scheme

- 161,348 sq ft retail park.
- Existing tenants: Homebase, Aldiss, Pets at Home, Hughes Electrical and Aldi.
- Norwich is the principle commercial and administrative centre
  of Norfolk, situated approximately 19 miles west of Great Yarmouth,
  47 miles north east of Bury St Edmunds and 50 miles north of Ipswich.
- The total population within the Norwich primary catchment is 887,000, above the Regional Centre average and ranking the city 12 out of the PROMIS Centres.
- Homebase downsize agreed. Home Bargains & Iceland Food Warehouse to open summer 2020. 16,428 sq ft available to let.
- Drive thru development opportunity.