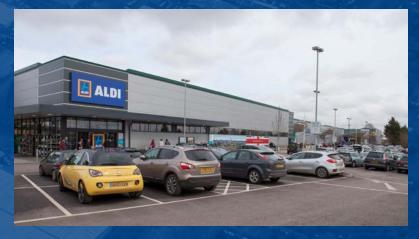

## Hall Road Retail Park | NORWICH

FINAL UNIT TO LET - 16,428 SQ FT (MAY SUBDIVIDE)

161,348 sq ft Retail Warehouse scheme

- 161,348 sq ft retail park.
- Existing tenants: Homebase, Aldiss, Pets at Home, Hughes Electrical and Aldi.
- Norwich is the principle commercial and administrative centre
  of Norfolk, situated approximately 19 miles west of Great Yarmouth,
  47 miles north east of Bury St Edmunds and 50 miles north of Ipswich.
- The total population within the Norwich primary catchment is 887,000, above the Regional Centre average and ranking the city 12 out of the PROMIS Centres.
- Homebase downsize agreed. Home Bargains & Iceland Food Warehouse to open summer 2020. 16,428 sq ft available to let.
- Drive thru development opportunity.