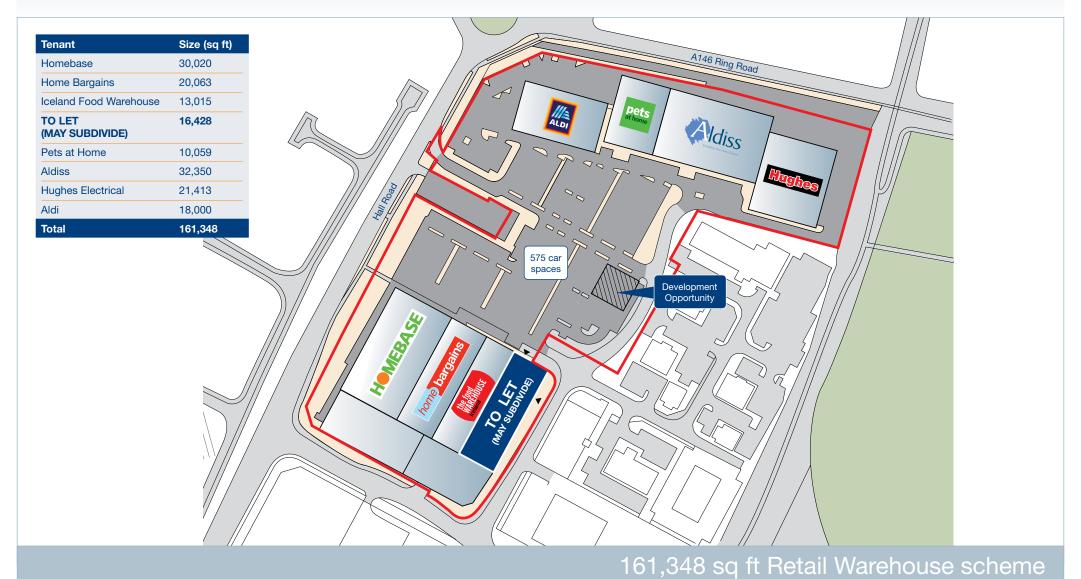

## Hall Road Retail Park | NORWICH

FINAL UNIT TO LET - 16,428 SQ FT (MAY SUBDIVIDE)

161,348 sq ft Retail Warehouse scheme

- 161,348 sq ft retail park.
- Existing tenants: Homebase, Aldiss, Pets at Home, Hughes Electrical and Aldi.
- Norwich is the principle commercial and administrative centre
  of Norfolk, situated approximately 19 miles west of Great Yarmouth,
  47 miles north east of Bury St Edmunds and 50 miles north of Ipswich.
- The total population within the Norwich primary catchment is 887,000, above the Regional Centre average and ranking the city 12 out of the PROMIS Centres.
- Homebase downsize agreed. Home Bargains & Iceland Food Warehouse to open summer 2020. 16,428 sq ft available to let.
- Drive thru development opportunity.