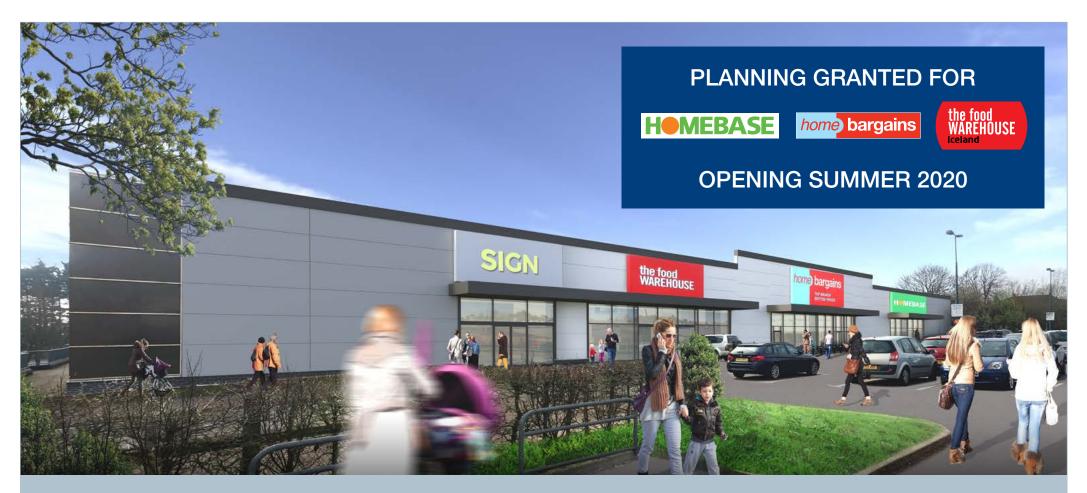

## Hall Road Retail Park | NORWICH

FINAL UNIT TO LET - 16,428 SQ FT (MAY SUBDIVIDE)

161,348 sq ft Retail Warehouse scheme

- 161,348 sq ft retail park.
- Existing tenants: Homebase, Aldiss, Pets at Home, Hughes Electrical and Aldi.
- Norwich is the principle commercial and administrative centre
  of Norfolk, situated approximately 19 miles west of Great Yarmouth,
  47 miles north east of Bury St Edmunds and 50 miles north of Ipswich.
- The total population within the Norwich primary catchment is 887,000, above the Regional Centre average and ranking the city 12 out of the PROMIS Centres.
- Homebase downsize agreed. Home Bargains & Iceland Food Warehouse to open summer 2020. 16,428 sq ft available to let.
- Drive thru development opportunity.