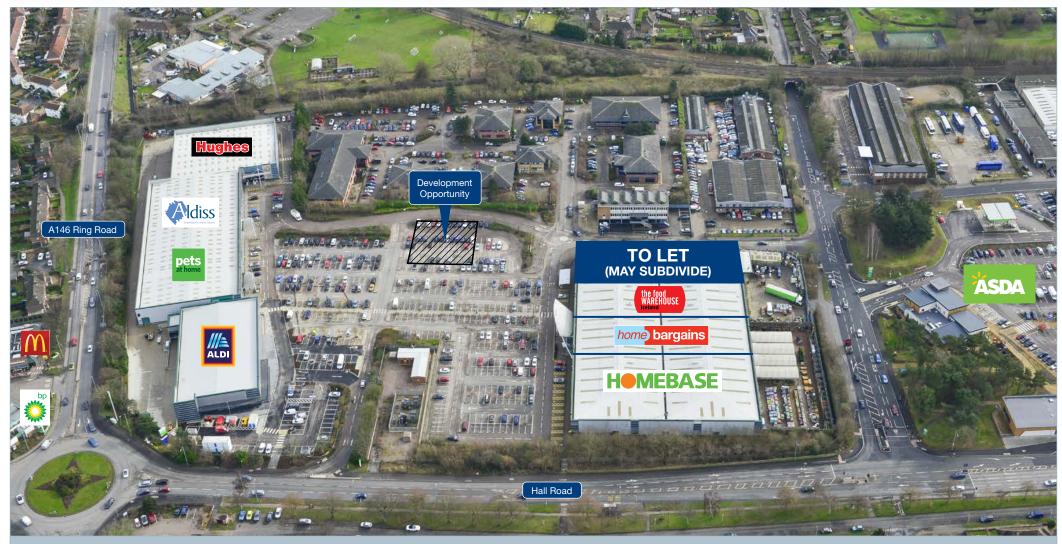

## Hall Road Retail Park | NORWICH

FINAL UNIT TO LET - 16,428 SQ FT (MAY SUBDIVIDE)

161,348 sq ft Retail Warehouse scheme

- 161,348 sq ft retail park.
- Existing tenants: Homebase, Aldiss, Pets at Home, Hughes Electrical and Aldi.
- Norwich is the principle commercial and administrative centre
  of Norfolk, situated approximately 19 miles west of Great Yarmouth,
  47 miles north east of Bury St Edmunds and 50 miles north of Ipswich.
- The total population within the Norwich primary catchment is 887,000, above the Regional Centre average and ranking the city 12 out of the PROMIS Centres.
- Homebase downsize agreed. Home Bargains & Iceland Food Warehouse to open summer 2020. 16,428 sq ft available to let.
- Drive thru development opportunity.