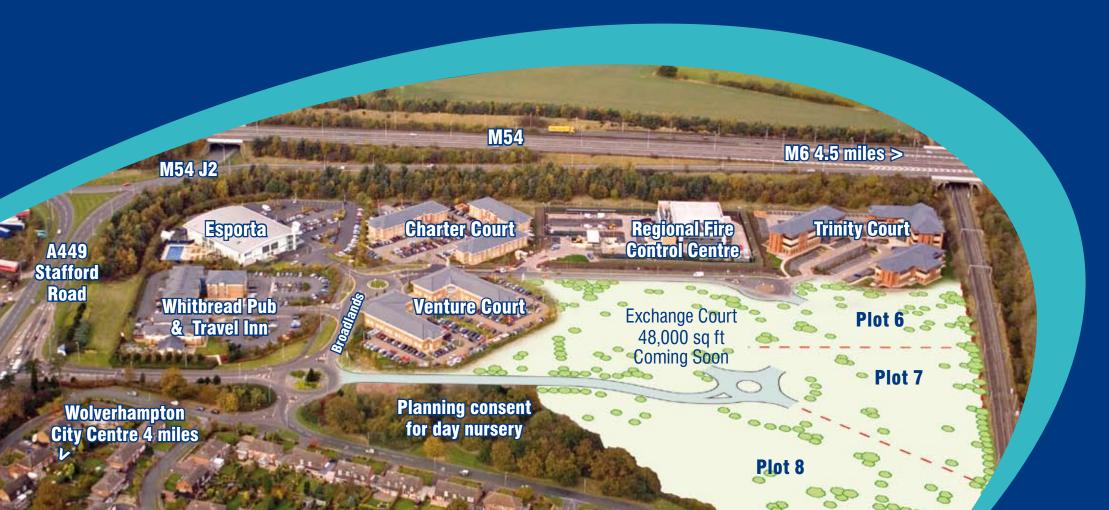

## **DESIGN AND BUILD OPPORTUNITIES**

Offering an ideally accessible location, Wolverhampton Business Park provides high specification, Grade A design and build opportunities that reflect the needs of modern business occupiers.

With a further seven acres to develop at the Park, the flexible masterplan allows for:

• Design and build opportunities from 10,000 sq ft (929 sq m) to 160,000 sq ft (14,860 sq m) which can see occupiers on site within one year

- KEY
- Plot 6 40,000 sq ft
- Plot 7 42,000 sq ft
- Plot 8 56,000 sq ft
- Plot 9 48,000 sq ft Exchange Court coming soon 24,000 sq ft available