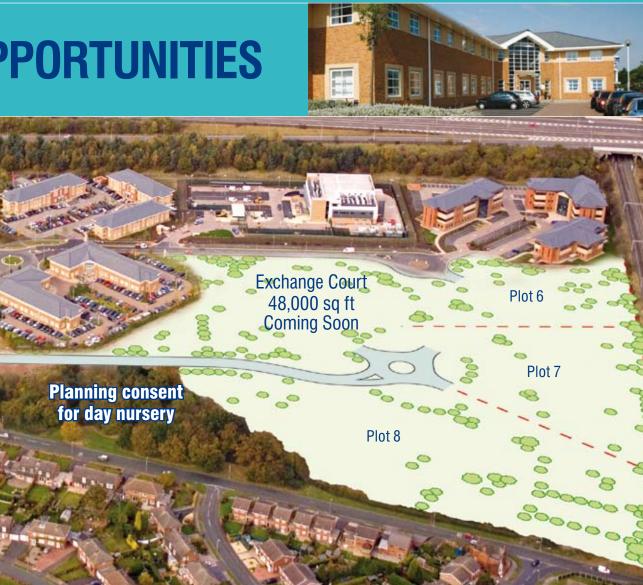

With a further seven acres to develop at the Park, the flexible masterplan allows for:

• Design and build opportunities from 10,000 sq ft (929 sq m) to 160,000 sq ft (14,860 sq m) which can see occupiers on site within one year

- KEY
- Plot 6 40,000 sq ft
- Plot 7 42,000 sq ft
- Plot 8 56,000 sq ft
- Plot 9 48,000 sq ft Exchange Court coming soon 24,000 sq ft available