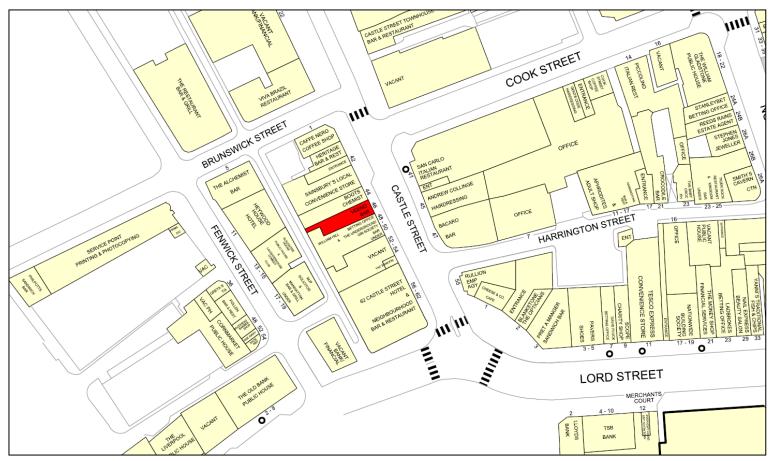

# LIVERPOOL—46 Castle Street

#### LOCATION

The premises are a Grade II listed building well positioned on Castle Street in the Heart of Liverpool's business district with nearby occupiers including **San Carlo**, **Baccaro** and the **Liverpool Gin Distillery**.

# PHOTOGRAPHS AND PLANS

Any photographs and plans attached to these particulars were correct at the time of production and are for reference, rather than fact.