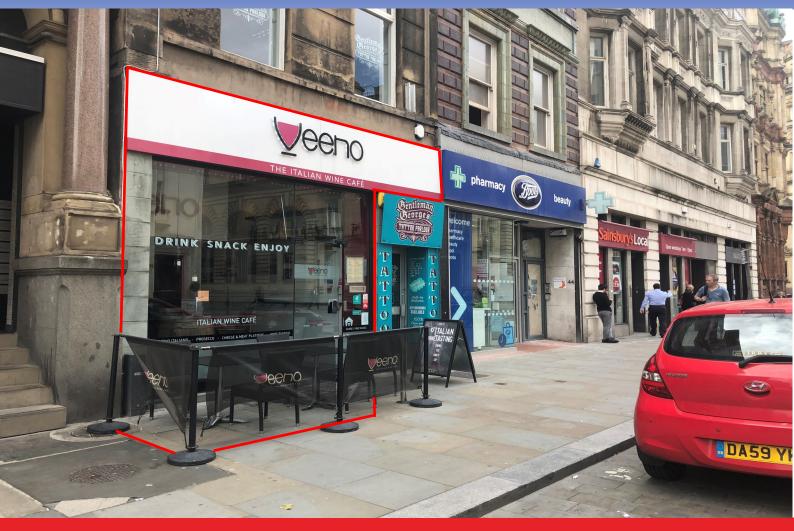

# LIVERPOOL—46 Castle Street

#### LOCATION

The premises are a Grade II listed building well positioned on Castle Street in the Heart of Liverpool's business district with nearby occupiers including **San Carlo**, **Baccaro** and the **Liverpool Gin Distillery**.

# PHOTOGRAPHS AND PLANS

Any photographs and plans attached to these particulars were correct at the time of production and are for reference, rather than fact.