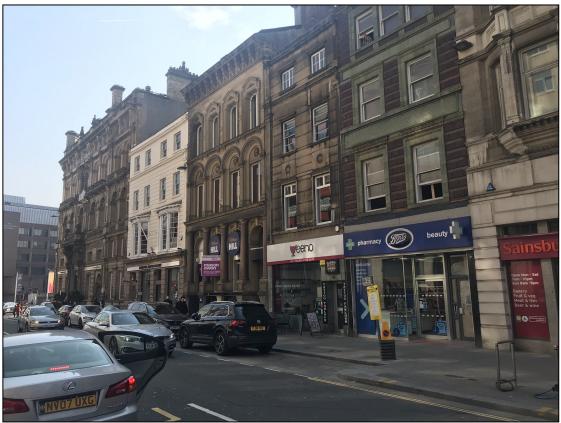

# LIVERPOOL—46 Castle Street

#### LOCATION

The premises are a Grade II listed building well positioned on Castle Street in the Heart of Liverpool's business district with nearby occupiers including **San Carlo**, **Baccaro** and the **Liverpool Gin Distillery**.

# PHOTOGRAPHS AND PLANS

Any photographs and plans attached to these particulars were correct at the time of production and are for reference, rather than fact.