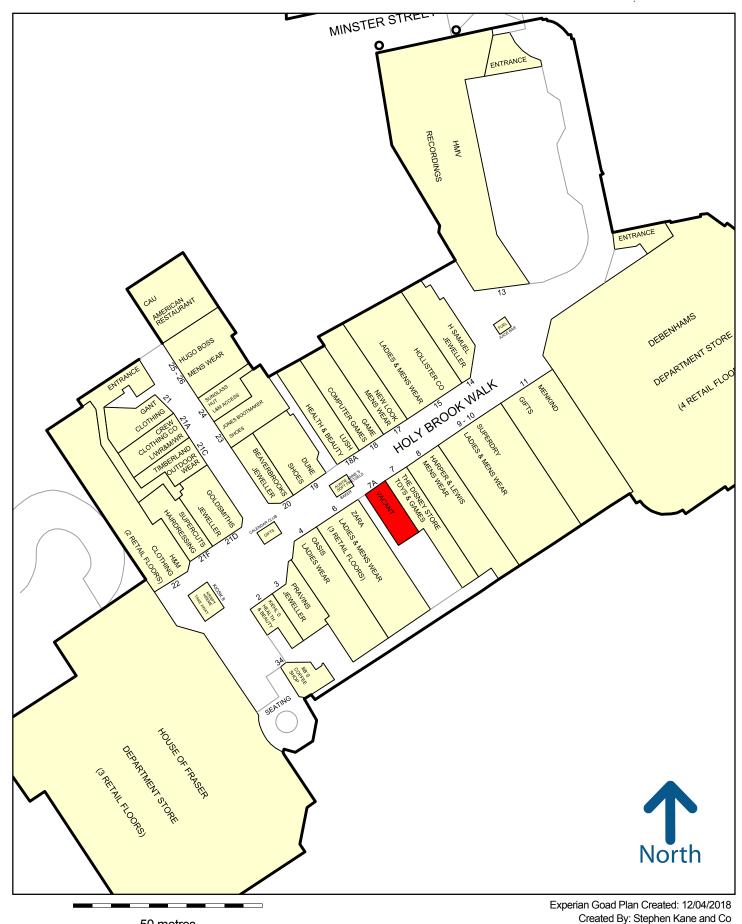

## LOCATION

The unit is situated in a prime position on the lower ground level of The Oracle Shopping Centre benefitting from an annual footfall of 16 million. The unit is adjacent to Zara and Disney Store and opposite Lush with nearby retailers including Superdry, Hollister, New Look Man, Goldsmiths, Beaverbrooks, H Samuel, Kiehl's and H&M. House of Fraser and Debenhams are also located in close proximity.