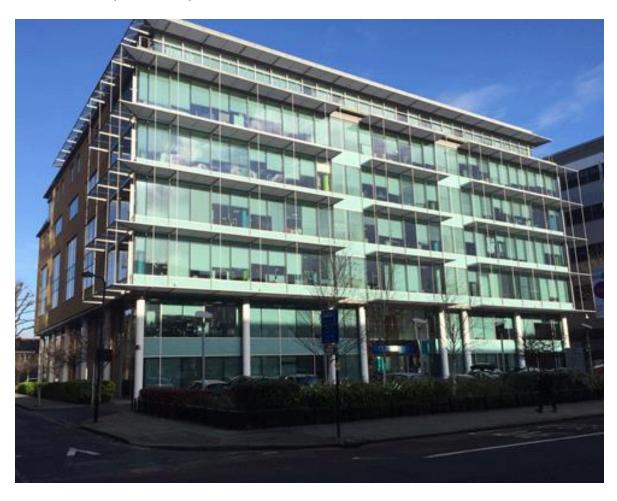

# **EALING GATEWAY, 26-30 UXBRIDGE ROAD, EALING, W5 2AU**

9,023 SQ FT (838 SQ M)

#### **LOCATION**

Ealing Gateway is centrally located on the Uxbridge Road in the heart of Ealing. The building offers fantastic access to Ealing's diverse range of amenity including the Ealing Broadway Shopping Centre and the Arcadia Centre. A multitude of restaurants, bars and coffee shops also occupy the retail frontage in the town with the new Dickens Yard scheme set to offer a whole new retail quarter when completed shortly.

#### **ACCOMMODATION**

The accommodation is situated on the top floor of the seven storey building, including 2 terraces and is to undergo a comprehensive refurbishment. The refurbishment is expected to be complete by Q4 2016.