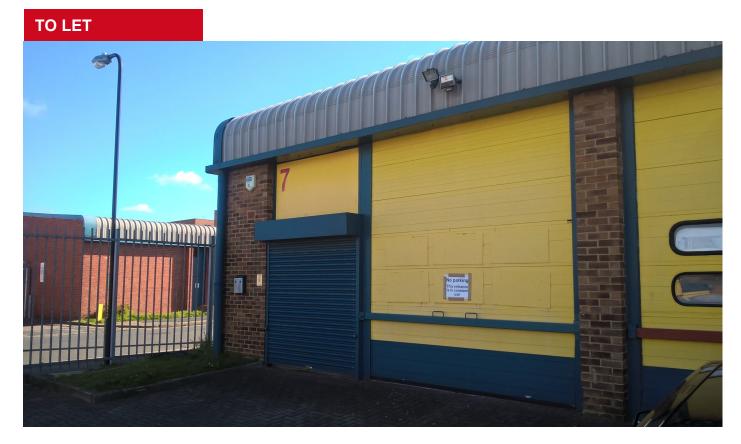

# UNIT 7, WALTHAMSTOW BUSINESS CENTRE, CLIFFORD ROAD, WALTHAMSTOW, LONDON E17 4SX

### LIGHT INDUSTRIAL WAREHOUSE UNIT EXTENDING TO 1,250 SQ.FT

- EAVES HEIGHT OF 3.7M
- ROLLER SHUTTER DOOR
- THREE PHASE ELECTRICITY SUPPLY
- LOADING & PARKING FACILITIES
- GAS SUPPLY

### **DESCRIPTION**

The unit comprises a modern single storey end or terrace industrial / warehouse unit integral first floor office accommodation. Benefiting from a loading bay and parking with a minimum eaves height of 3.7m.