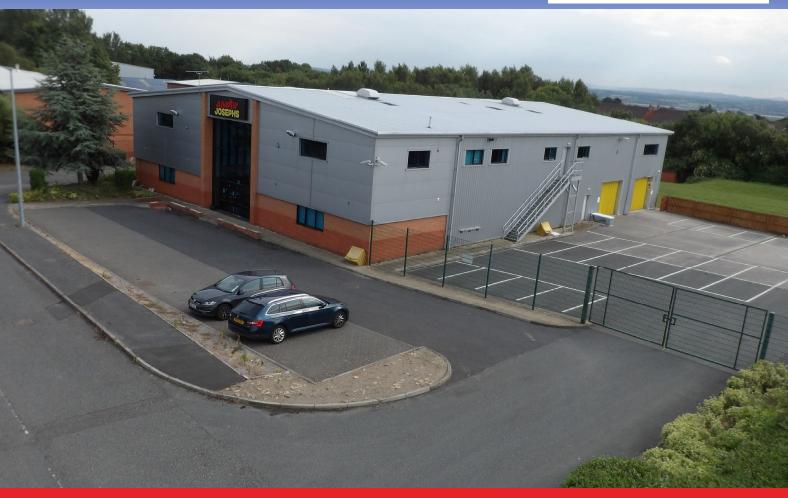

# Evolution House, Long Acres Road, Clayhill Industrial Estate, Neston, CH64 3RL

MODERN WAREHOUSE/ INDUSTRIAL UNIT WITH OFFICES & LARGE YARD

> 15,447 SQ FT (1,435 SQ M)

ON A SITE OF 0.73 ACRES (0.29 HECTARES)

#### **DESCRIPTION**

The property comprises detached industrial / trade counter / manufacturing unit of steel portal frame construction clad to the elevations and roof with profile metal sheet cladding. Servicing is via two concertina loading doors to the side elevation accessed via a large fenced service yard of concrete and tarmacadam surface.

A separate personnel entrance is accessed via a dedicated car park to the front elevation through a full height glazed atrium providing a mix of open plan and private office accommodation together with kitchen and W.C. facilities. This leads to a mezzanine floor which runs around the perimeter of the warehouse area with full height in the middle of the warehouse and a clear working height of 6.8m.