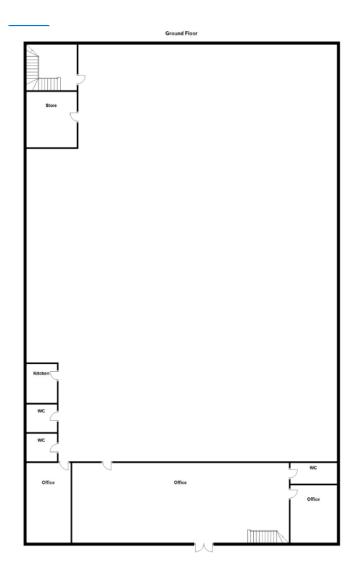

A separate personnel entrance is accessed via a dedicated car park to the front elevation through a full height glazed atrium providing a mix of open plan and private office accommodation together with kitchen and W.C. facilities. This leads to a mezzanine floor which runs around the perimeter of the warehouse area with full height in the middle of the warehouse and a clear working height of 6.8m.

#### **ACCOMMODATION**

The property in accordance with the RICS Code of Measuring Practice (6<sup>th</sup> Edition) and has a gross internal area of:

| Total               | 15,447 sq ft | 1,435.04 sq m |
|---------------------|--------------|---------------|
| Mezzanine           | 4,002 sq ft  | 371.83 sq m   |
| Warehouse           | 8,235 sq ft  | 765.03 sq m   |
| First Floor office  | 1,605 sq ft  | 140.09 sq m   |
| Ground floor office | 1,605 sq ft  | 149.09 sq m   |