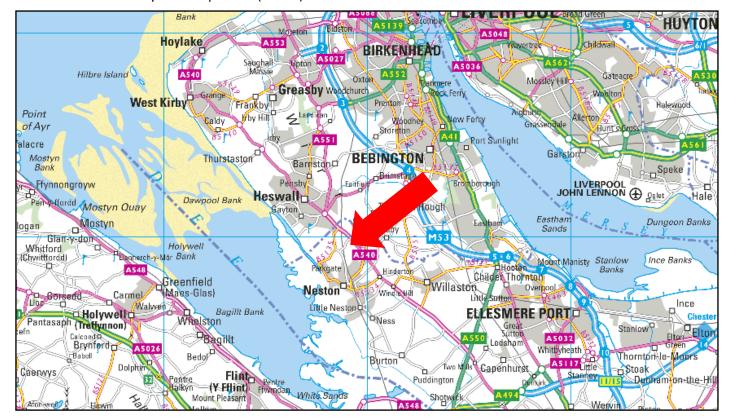

#### **LOCATION**

The premises are situated on the well established and popular Clayhill Industrial Estate in the town of Neston which is located to the south of the Wirral peninsular, 12 miles north west of Chester and 17 miles south west of Liverpool. The Estate is accessed directly off Liverpool Rd (B5136).