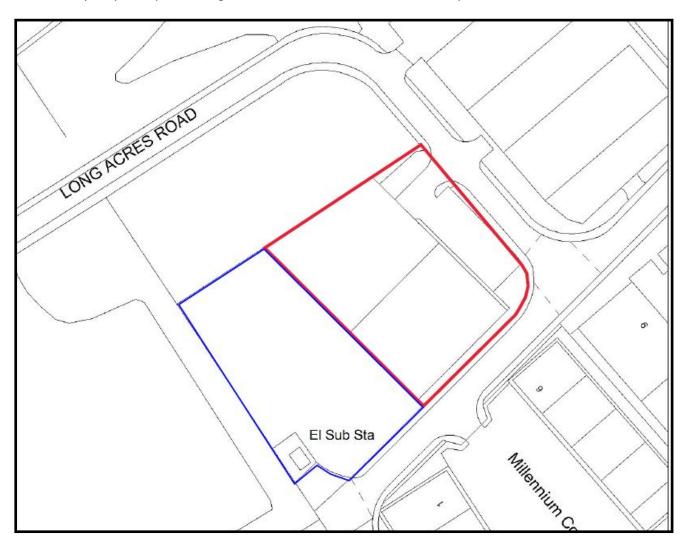

An area of expansion land to the side of the site is available by way of separate negotiation.

0.73 Acres

#### **TENURE**

Site Area

The property is available To Let by way of a new lease for a term of years to be agreed.