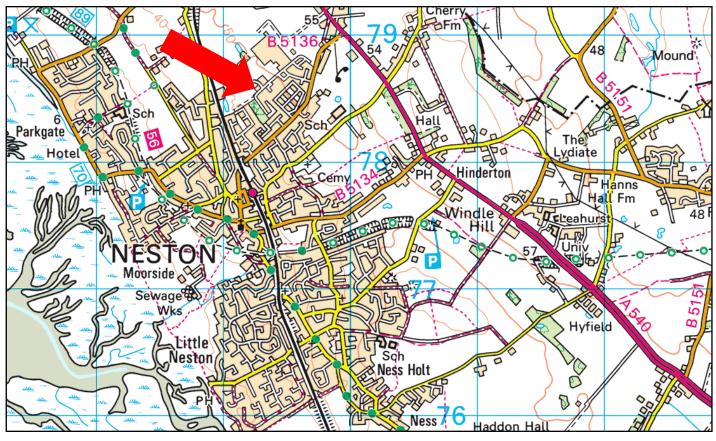

#### **LOCATION**

The premises are situated on the well established and popular Clayhill Industrial Estate in the town of Neston which is located to the south of the Wirral peninsular, 12 miles north west of Chester and 17 miles south west of Liverpool. The Estate is accessed directly off Liverpool Rd (B5136).