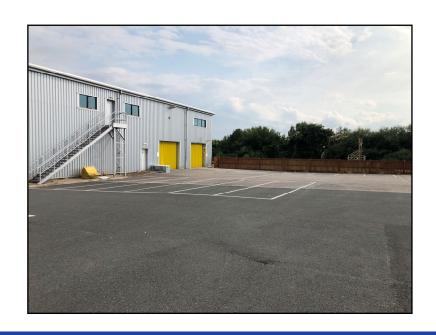

#### **DESCRIPTION**

The property comprises detached industrial / trade counter / manufacturing unit of steel portal frame construction clad to the elevations and roof with profile metal sheet cladding. Servicing is via two concertina loading doors to the side elevation accessed via a large fenced service yard of concrete and tarmacadam surface.