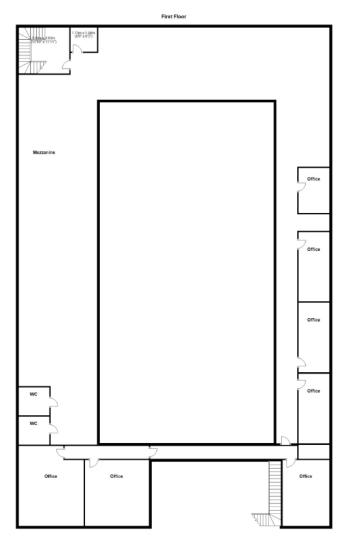

A separate personnel entrance is accessed via a dedicated car park to the front elevation through a full height glazed atrium providing a mix of open plan and private office accommodation together with kitchen and W.C. facilities. This leads to a mezzanine floor which runs around the perimeter of the warehouse area with full height in the middle of the warehouse and a clear working height of 6.8m.

#### **ACCOMMODATION**

The property in accordance with the RICS Code of Measuring Practice (6<sup>th</sup> Edition) and has a gross internal area of:

| Total               | 15,447 sq ft | 1,435.04 sq m |
|---------------------|--------------|---------------|
| Mezzanine           | 4,002 sq ft  | 371.83 sq m   |
| Warehouse           | 8,235 sq ft  | 765.03 sq m   |
| First Floor office  | 1,605 sq ft  | 140.09 sq m   |
| Ground floor office | 1,605 sq ft  | 149.09 sq m   |