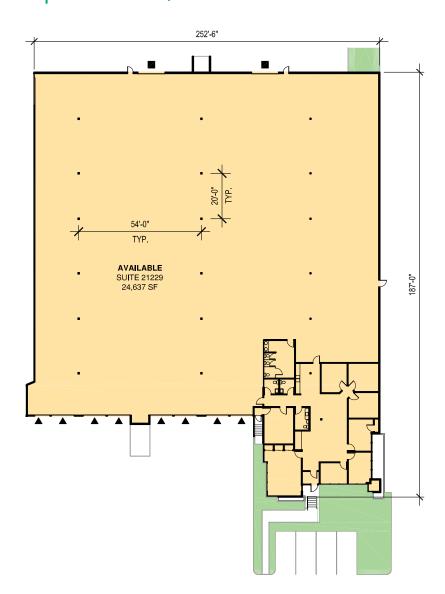

## Option 3 - 24,637 SF

### **FACILITY**

- 40,517 total square feet available
- 3,277 sf office (recently reduced from 7,021 sf)
- Divisible to 24,637 sf with 3,277 sf office or 15,880 sf with 170 sf office
- Approximately 15,880 sf of insulated and conditioned space
- 24' clear height
- Excellent image
- 10 dock high doors 7 with mechanical pit levelers
- 4 grade level doors
- Abundant parking
- Available now
- Call for rates