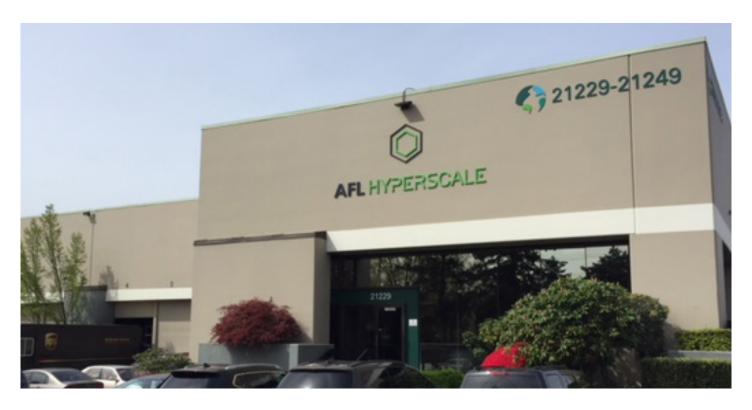

## **Industrial Space For Lease**

## **Prologis Park Kent**

21229 72nd Avenue South Kent, WA 98032

### **FACILITY**

- 40,517 total square feet available
- 3,277 sf office (recently reduced from 7,021 sf)
- Divisible to 24,637 sf with 3,277 sf office or 15,880 sf with 170 sf office
- Approximately 15,880 sf of insulated and conditioned space
- 24' clear height
- Excellent image
- 10 dock high doors 7 with mechanical pit levelers
- 4 grade level doors
- Abundant parking
- Available now
- Call for rates