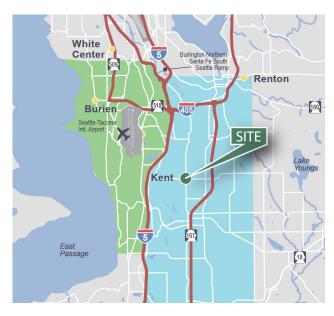

## **LOCATION**

• Easy access to Highway 167 and Interstate 5

## **Prologis Park Kent**

21229 72nd Avenue South Kent, WA 98032