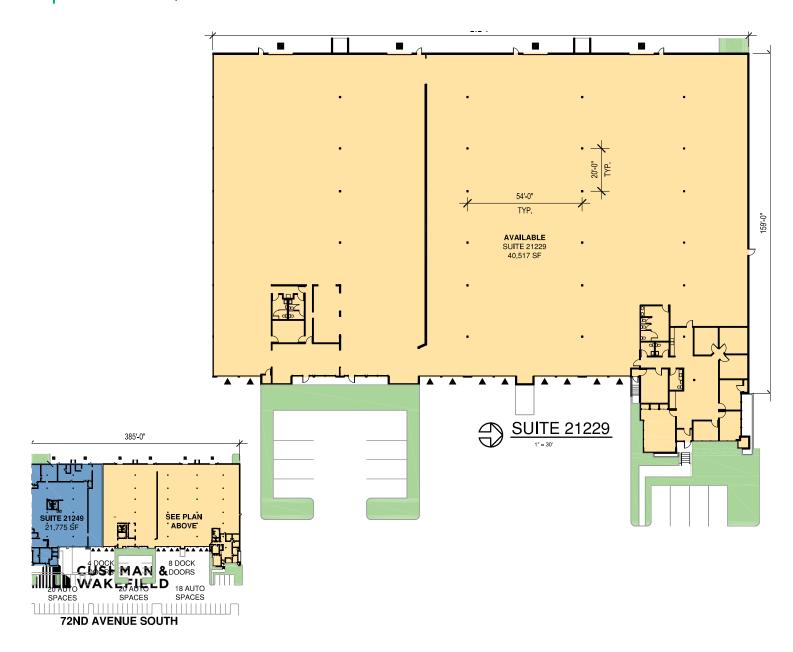

## Option 1 - 40,517 SF

# 40,517 SF

### **FACILITY**

- 40,517 total square feet available
- 3,277 sf office (recently reduced from 7,021 sf)
- Divisible to 24,637 sf with 3,277 sf office or 15,880 sf with 170 sf office
- Approximately 15,880 sf of insulated and conditioned space
- 24' clear height
- Excellent image
- 10 dock high doors 7 with mechanical pit levelers
- 4 grade level doors
- Abundant parking
- Available now
- Call for rates

## Option 2 - 15,880 SF

# 100'-4" 60'-0" AVAILABLE 15,880 SF