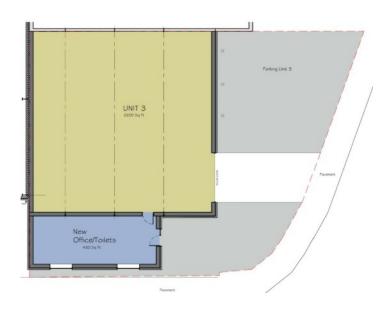

# Unit 3

| GF Office | 430 sq ft   | (39.95 sq m)  |
|-----------|-------------|---------------|
| Warehouse | 2,200 sq ft | (204.39 sq m) |
| Total     | 2,630 sq ft | (244.33 sq m) |