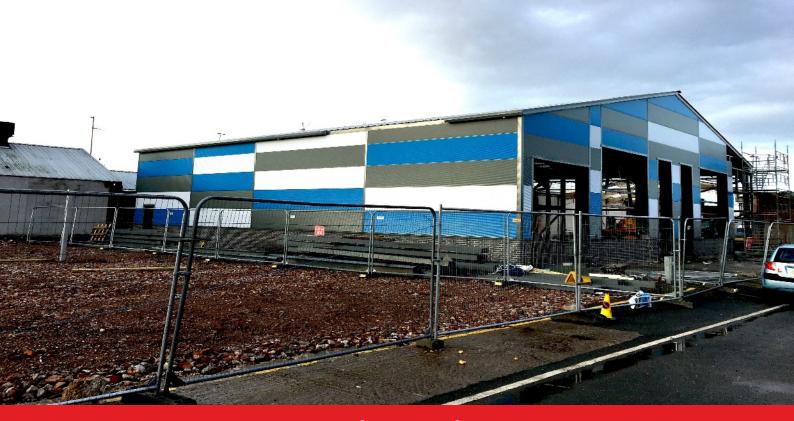

# **DESCRIPTION**

The new trade counter / industrial units at Vale Road are built to the following quality specification:-

- Portal frame construction
- Profile metal sheet cladding
- •Translucent roof panels
- •2-storey office accommodation
- •Feature entrance
- Sectional loading doors
- Dedicated car parking