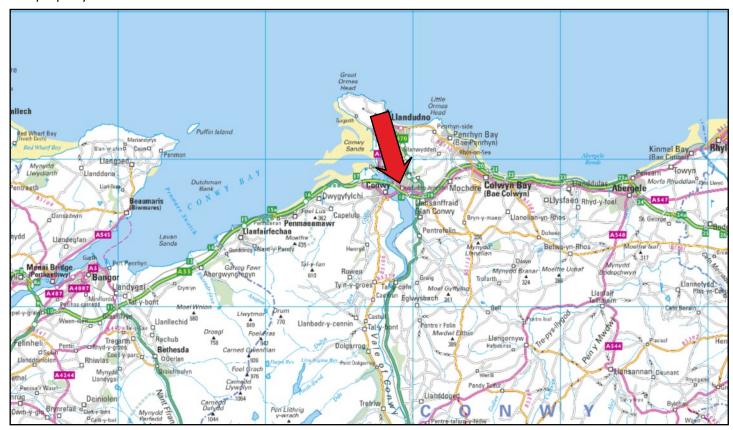

#### **LOCATION**

The property is located in Llandudno Junction, approximately 3 miles south of Llandudno, close to Junction 18 of the A55(T), approximately 1 mile east of Conway and within 400 m of the main line railway station at Llandudno Junction. The property is accessed off Vale Road from Glan-Y-Mor Road.