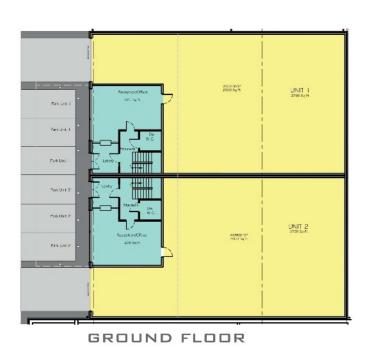

#### **ACCOMMODATION**

The units will comprise the following Gross Internal Areas:

| U | n | it | 1 |
|---|---|----|---|
|   |   |    | _ |

| GF Office | 625 sq ft   | (58.06 sq m)  |
|-----------|-------------|---------------|
| FF Office | 670 sq ft   | (62.25 sq m)  |
| Warehouse | 2,500 sq ft | (232.26 sq m) |
| Total     | 3,795 sq ft | (352.56 sq m) |

# Unit 2

| GF Office | 625 sq ft   | (58.06 sq m)  |
|-----------|-------------|---------------|
| FF Office | 670 sq ft   | (62.25 sq m)  |
| Warehouse | 2,500 sq ft | (232.26 sq m) |
| Total     | 3,795 sq ft | (352.56 sq m) |