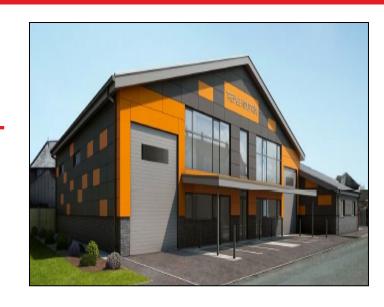

# **DESCRIPTION**

The new trade counter / industrial units at Vale Road are built to the following quality specification:-

- Portal frame construction
- Profile metal sheet cladding
- •Translucent roof panels
- •2-storey office accommodation
- •Feature entrance
- Sectional loading doors
- Dedicated car parking