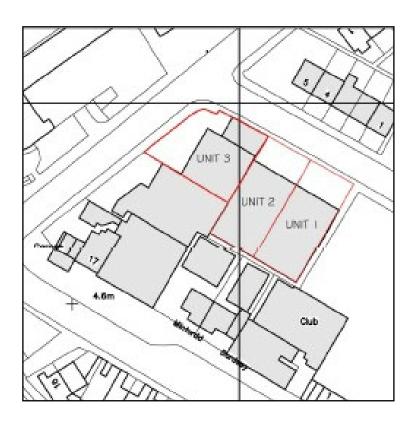

#### **ACCOMMODATION**

The units will comprise the following Gross Internal Areas:

| U | n | it | 1 |
|---|---|----|---|
|   |   |    | _ |

| GF Office | 625 sq ft   | (58.06 sq m)  |
|-----------|-------------|---------------|
| FF Office | 670 sq ft   | (62.25 sq m)  |
| Warehouse | 2,500 sq ft | (232.26 sq m) |
| Total     | 3,795 sq ft | (352.56 sq m) |

# Unit 2

| GF Office | 625 sq ft   | (58.06 sq m)  |
|-----------|-------------|---------------|
| FF Office | 670 sq ft   | (62.25 sq m)  |
| Warehouse | 2,500 sq ft | (232.26 sq m) |
| Total     | 3,795 sq ft | (352.56 sq m) |

# Unit 3

| GF Office | 430 sq ft   | (39.95 sq m)  |
|-----------|-------------|---------------|
| Warehouse | 2,200 sq ft | (204.39 sq m) |
| Total     | 2,630 sq ft | (244.33 sq m) |

# \*Units can be combined to provide up to 10,220 sq ft