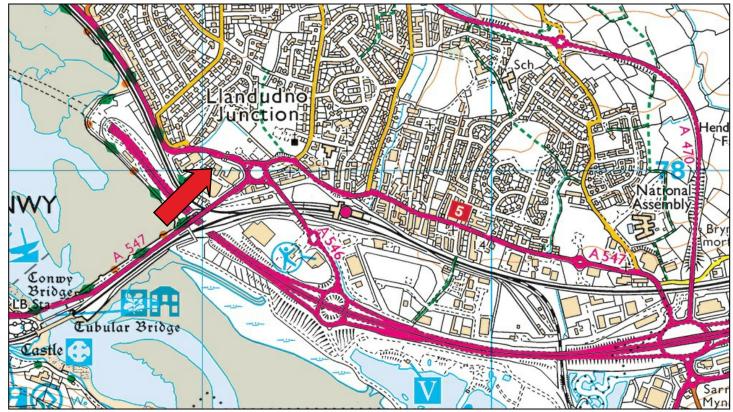

#### **LOCATION**

The property is located in Llandudno Junction, approximately 3 miles south of Llandudno, close to Junction 18 of the A55(T), approximately 1 mile east of Conway and within 400 m of the main line railway station at Llandudno Junction. The property is accessed off Vale Road from Glan-Y-Mor Road.