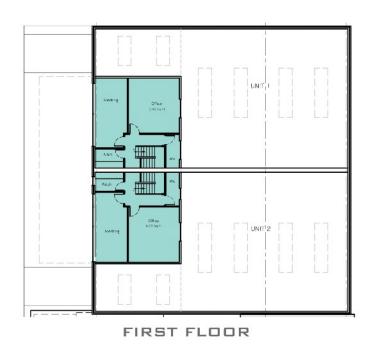

#### **ACCOMMODATION**

The units will comprise the following Gross Internal Areas:

| U | n | it | 1 |
|---|---|----|---|
|   |   |    | _ |

| GF Office | 625 sq ft   | (58.06 sq m)  |
|-----------|-------------|---------------|
| FF Office | 670 sq ft   | (62.25 sq m)  |
| Warehouse | 2,500 sq ft | (232.26 sq m) |
| Total     | 3,795 sq ft | (352.56 sq m) |

# Unit 2

| GF Office | 625 sq ft   | (58.06 sq m)  |
|-----------|-------------|---------------|
| FF Office | 670 sq ft   | (62.25 sq m)  |
| Warehouse | 2,500 sq ft | (232.26 sq m) |
| Total     | 3,795 sq ft | (352.56 sq m) |