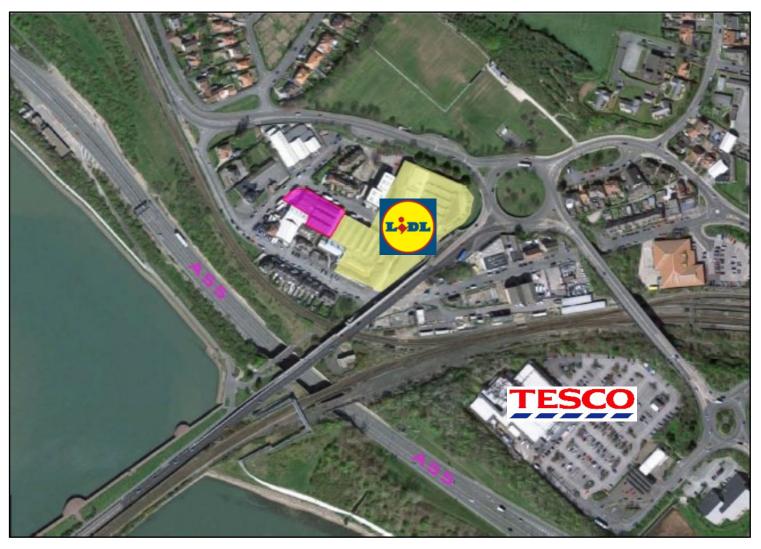

# **SITUATION**

The scheme is situated on Vale Road in the heart of Llandudno Junction, adjacent to the new LIDL store a short distance from TESCO and the Junction Way Leisure Park home to Cineworld, KFC and McDonalds.

#### **LOCATION**

The property is located in Llandudno Junction, approximately 3 miles south of Llandudno, close to Junction 18 of the A55(T), approximately 1 mile east of Conway and within 400 m of the main line railway station at Llandudno Junction. The property is accessed off Vale Road from Glan-Y-Mor Road.