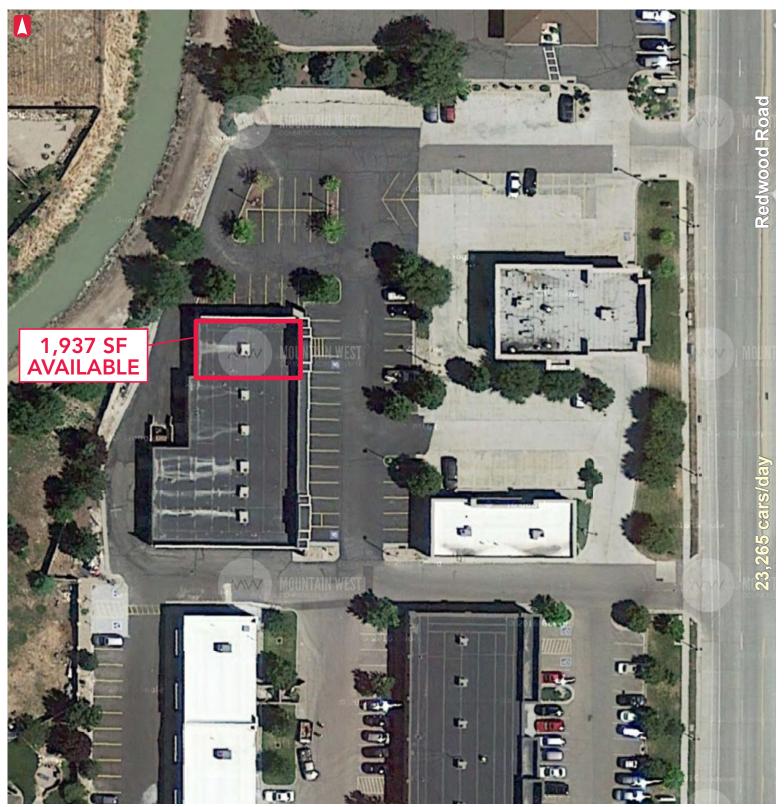

#### **PROPERTY SPECS**

- 1,937 SF End Cap Available
- \$18.00 PSF NNN
- Traffic Counts:
  South Jordan Parkway: 12,960 cars/day
  Redwood Road: 23,265 cars/day

| DEMOGRAPHICS                | 1 MILE    | 3 MILES   | 5 MILES  |
|-----------------------------|-----------|-----------|----------|
| POPULATION                  |           |           |          |
| 2017 ESTIMATED POPULATION   | 10,947    | 95,183    | 288,975  |
| 2022 PROJECTED POPULATION   | 12,016    | 104,888   | 315,272  |
| HOUSEHOLDS                  |           |           |          |
| 2017 ESTIMATED HOUSEHOLDS   | 3,516     | 28,300    | 86,385   |
| 2022 PROJECTED HOUSEHOLDS   | 3,857     | 31,116    | 94,029   |
| 2017 EST. AVERAGE HH INCOME | \$126,854 | \$107,095 | \$93,441 |
| 2017 EST. MEDIAN HH INCOME  | \$101,269 | \$87,108  | \$76,999 |
| 2017 EST. PER CAPITA INCOME | \$39,458  | \$31,938  | \$28,077 |