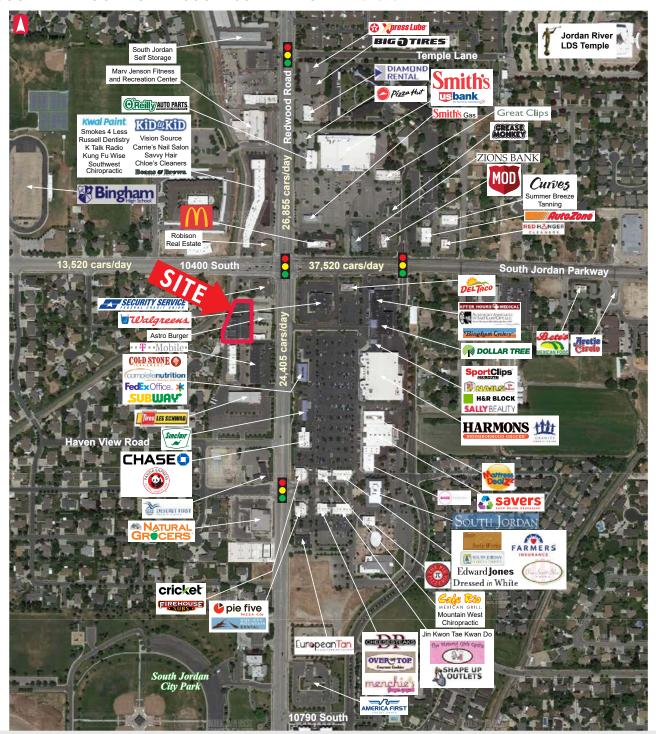

#### **PROPERTY SPECS**

- 1,937 SF End Cap Available
- \$18.00 PSF NNN
- Traffic Counts:
  South Jordan Parkway: 12,960 cars/day
  Redwood Road: 23,265 cars/day

| DEMOGRAPHICS                | 1 MILE    | 3 MILES   | 5 MILES  |
|-----------------------------|-----------|-----------|----------|
| POPULATION                  |           |           |          |
| 2017 ESTIMATED POPULATION   | 10,947    | 95,183    | 288,975  |
| 2022 PROJECTED POPULATION   | 12,016    | 104,888   | 315,272  |
| HOUSEHOLDS                  |           |           |          |
| 2017 ESTIMATED HOUSEHOLDS   | 3,516     | 28,300    | 86,385   |
| 2022 PROJECTED HOUSEHOLDS   | 3,857     | 31,116    | 94,029   |
| 2017 EST. AVERAGE HH INCOME | \$126,854 | \$107,095 | \$93,441 |
| 2017 EST. MEDIAN HH INCOME  | \$101,269 | \$87,108  | \$76,999 |
| 2017 EST. PER CAPITA INCOME | \$39,458  | \$31,938  | \$28,077 |