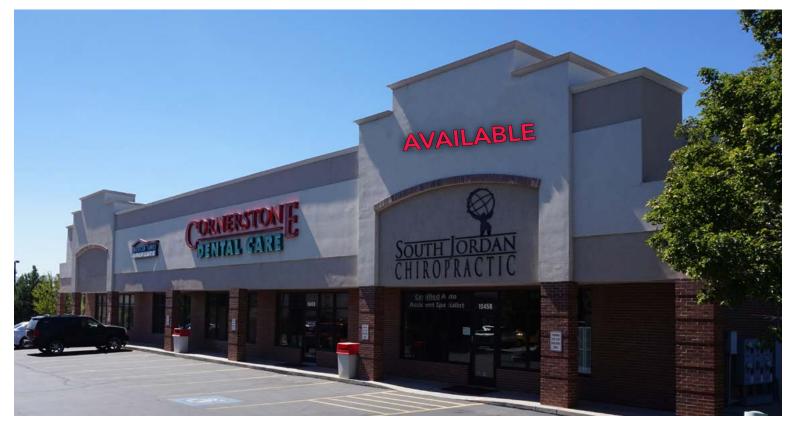

# **SOUTH JORDAN PLAZA**

10464 SOUTH REDWOOD ROAD • SOUTH JORDAN • UTAH • 84095

#### **PROPERTY SPECS**

- 1,937 SF End Cap Available
- \$18.00 PSF NNN
- Traffic Counts:
  South Jordan Parkway: 12,960 cars/day
  Redwood Road: 23,265 cars/day

| DEMOGRAPHICS                | 1 MILE    | 3 MILES   | 5 MILES  |
|-----------------------------|-----------|-----------|----------|
| POPULATION                  |           |           |          |
| 2017 ESTIMATED POPULATION   | 10,947    | 95,183    | 288,975  |
| 2022 PROJECTED POPULATION   | 12,016    | 104,888   | 315,272  |
| HOUSEHOLDS                  |           |           |          |
| 2017 ESTIMATED HOUSEHOLDS   | 3,516     | 28,300    | 86,385   |
| 2022 PROJECTED HOUSEHOLDS   | 3,857     | 31,116    | 94,029   |
| 2017 EST. AVERAGE HH INCOME | \$126,854 | \$107,095 | \$93,441 |
| 2017 EST. MEDIAN HH INCOME  | \$101,269 | \$87,108  | \$76,999 |
| 2017 EST. PER CAPITA INCOME | \$39,458  | \$31,938  | \$28,077 |