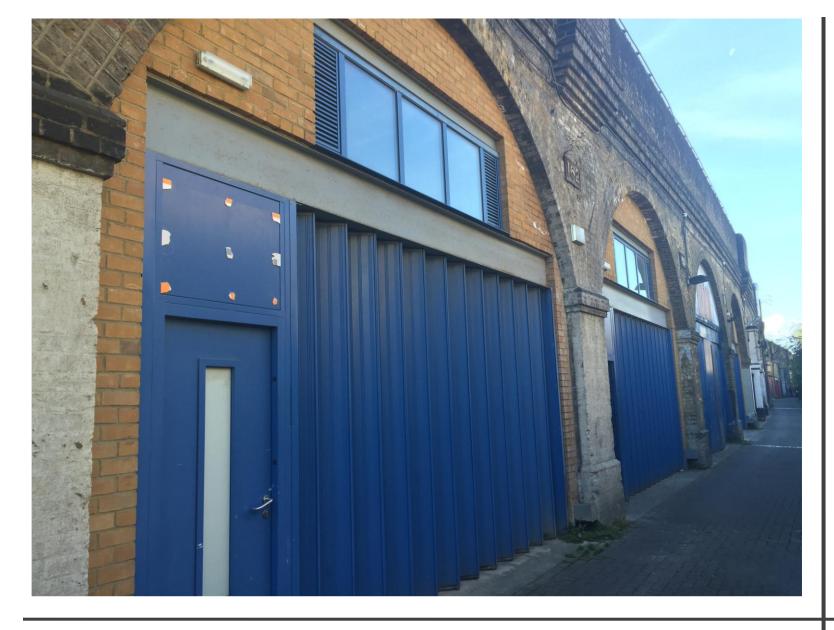

# Description

The majority of the arches have sliding concertina doors with brick infill surrounds. Access is via a one-way road which is narrow and will not permit access to large goods vehicles. The available arches are a mixture of refurbished, un-refurbished and open accommodation.