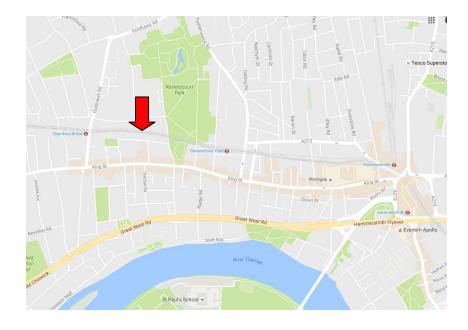

### Location

The arches are all well located within a 5 minute walk of Ravenscourt Station as well as Stanford Brook Station. The Arches are a 30 minute journey into the west end and also have the benefit of being next to the beautiful Ravenscourt public gardens.