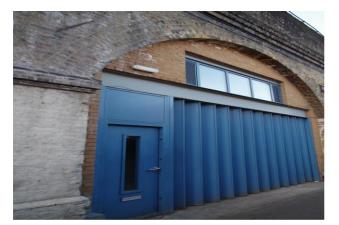

# Description

The majority of the arches have sliding concertina doors with brick infill surrounds. Access is via a one-way road which is narrow and will not permit access to large goods vehicles. The available arches are a mixture of refurbished, un-refurbished and open accommodation.