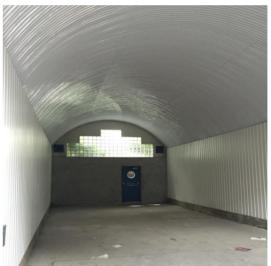

# Description

The majority of the arches have sliding concertina doors with brick infill surrounds. Access is via a one-way road which is narrow and will not permit access to large goods vehicles. The available arches are a mixture of refurbished, un-refurbished and open accommodation.