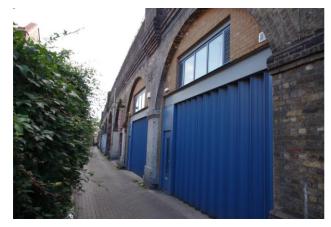

# Description

The majority of the arches have sliding concertina doors with brick infill surrounds. Access is via a one-way road which is narrow and will not permit access to large goods vehicles. The available arches are a mixture of refurbished, un-refurbished and open accommodation.