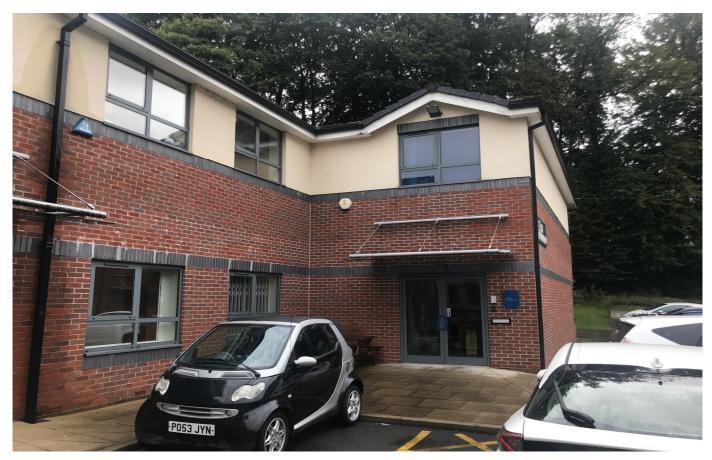

#### **LOCATION**

The office is situated in an accessible location on Bridge Hall Lane, close to Junction 2 of the M66 motorway and within 3 miles of Junction 18 of the M60 motorway. Bury town centre is 2 miles to the North West and the centre of Manchester is less than 8 miles to the South.

#### **DESCRIPTION**

The property is a two-storey, traditionally constructed office with the following specifications:

- \* Powder coated, aluminium, double glazed units.
- \* Fully carpeted.
- \* Suspended ceiling with Cat 2 lighting.
- \* Cat 5 trunking.
- \* On-site CCTV.
- \* Perimeter fencing.
- \* Gated entrance.
- \* Kitchen and WC's.
- \* Car parking.