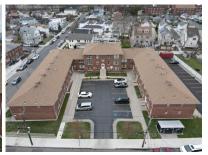

## INVESTMENT OPPORTUNITY! 43 UNIT BUILDING! NOT RENT STABILIZED!

\$10,999,999 27152 Sq Ft

646-662 PORT RICHMOND AVE STATEN ISLAND, NY 10302

MLS# 11063282 Baths: 43 Full Built in 1974

PRESENTING AN AMAZING OPPORTUNITY TO OWN A 43 UNIT ALL BRICK U SHAPE GARDEN STYLE APARTMENT BUILDING. THIS ALL BRICK 27,152 FT² BUILDING FEATURES: 1 YR YOUNG ROOF, A 6YR YOUNG HEATING SYSTEM, 39 PRIVATE PARKING SPACES, AND A LARGE BASEMENT WITH LAUNDRY AREA ON A 180' × 200' LOT. PROPERTY CONSIST OF 1 LARGE 1ST FLOOR OFFICE WITH ITS OWN ADDRESS, 13 TWO BEDROOMS APARTMENTS, 17 ONE BEDROOMS APARTMENTS AND 12 STUDIO APARTMENTS. UTILIZE THE ADVANTAGES OF BEING PART OF NEW YORK CITY YET LOCATED IN THE BEAUTIFUL BOROUGH OF STATEN ISLAND, NY. IN THE CONVENIENT NEIGHBORHOOD OF PORT RICHMOND. SHOPPING AND CITY BUSES TO BROOKLYN, MANHATTAN, AND STATEN ISLAND MALL RIGHT OUTSIDE THE DOOR. FINANCIALS FURNISHED UPON REQUEST