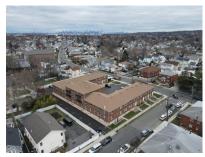

## INVESTMENT OPPORTUNITY! 43 UNIT BUILDING! NOT RENT STABILIZED!

\$10,999,999 27152 Sq Ft

646-662 PORT RICHMOND AVE STATEN ISLAND, NY 10302

MLS# 11063282 Baths: 43 Full Built in 1974

PRESENTING AN AMAZING OPPORTUNITY TO OWN A 43 UNIT ALL BRICK U SHAPE GARDEN STYLE APARTMENT BUILDING. THIS ALL BRICK 27,152 FT² BUILDING FEATURES: 1 YR YOUNG ROOF, A 6YR YOUNG HEATING SYSTEM, 39 PRIVATE PARKING SPACES, AND A LARGE BASEMENT WITH LAUNDRY AREA ON A 180' × 200' LOT. PROPERTY CONSIST OF 1 LARGE 1ST FLOOR OFFICE WITH ITS OWN ADDRESS, 13 TWO BEDROOMS APARTMENTS, 17 ONE BEDROOMS APARTMENTS AND 12 STUDIO APARTMENTS. UTILIZE THE ADVANTAGES OF BEING PART OF NEW YORK CITY YET LOCATED IN THE BEAUTIFUL BOROUGH OF STATEN ISLAND, NY. IN THE CONVENIENT NEIGHBORHOOD OF PORT RICHMOND. SHOPPING AND CITY BUSES TO BROOKLYN, MANHATTAN, AND STATEN ISLAND MALL RIGHT OUTSIDE THE DOOR. FINANCIALS FURNISHED UPON REQUEST