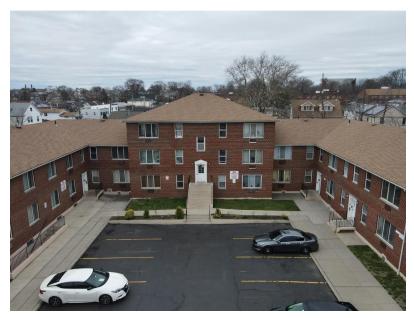

## INVESTMENT OPPORTUNITY! 43 UNIT BUILDING! NOT RENT STABILIZED!

\$10,999,999 27152 Sq Ft

646-662 PORT RICHMOND AVE STATEN ISLAND, NY 10302

MLS# 11063282 Baths: 43 Full Built in 1974

PRESENTING AN AMAZING OPPORTUNITY TO OWN A 43 UNIT ALL BRICK U SHAPE GARDEN STYLE APARTMENT BUILDING. THIS ALL BRICK 27,152 FT² BUILDING FEATURES: 1 YR YOUNG ROOF, A 6YR YOUNG HEATING SYSTEM, 39 PRIVATE PARKING SPACES, AND A LARGE BASEMENT WITH LAUNDRY AREA ON A 180' × 200' LOT. PROPERTY CONSIST OF 1 LARGE 1ST FLOOR OFFICE WITH ITS OWN ADDRESS, 13 TWO BEDROOMS APARTMENTS, 17 ONE BEDROOMS APARTMENTS AND 12 STUDIO APARTMENTS. UTILIZE THE ADVANTAGES OF BEING PART OF NEW YORK CITY YET LOCATED IN THE BEAUTIFUL BOROUGH OF STATEN ISLAND, NY. IN THE CONVENIENT NEIGHBORHOOD OF PORT RICHMOND. SHOPPING AND CITY BUSES TO BROOKLYN, MANHATTAN, AND STATEN ISLAND MALL RIGHT OUTSIDE THE DOOR. FINANCIALS FURNISHED UPON REQUEST