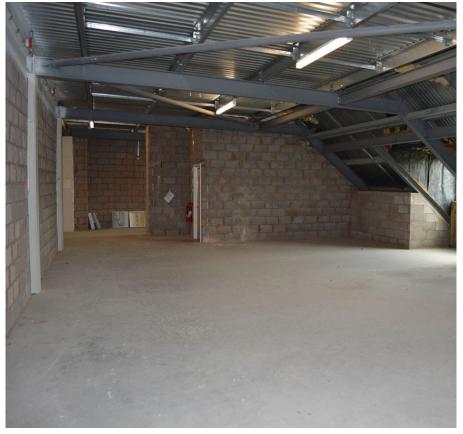

#### **Description**

The available accommodation is situated on the second and third floors of the Medical Centre.

Access to each floor can be gained through the medical centre or for additional access to the third floor space, a separate access can be created via the fire door next to the main entrance.

#### Floor

Second 1,829 sq ft 170 sq m

839 sq ft 78 sq m

Third 4,874 sq ft 453 sq m

Total 7,545 sq ft (701 sq m)