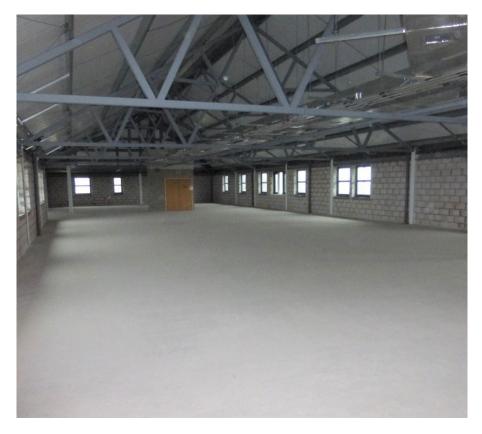

#### **Description**

The available accommodation is situated on the second and third floors of the Medical Centre.

Access to each floor can be gained through the medical centre or for additional access to the third floor space, a separate access can be created via the fire door next to the main entrance.

#### Floor

Second 1,829 sq ft 170 sq m

839 sq ft 78 sq m

Third 4,874 sq ft 453 sq m

Total 7,545 sq ft (701 sq m)