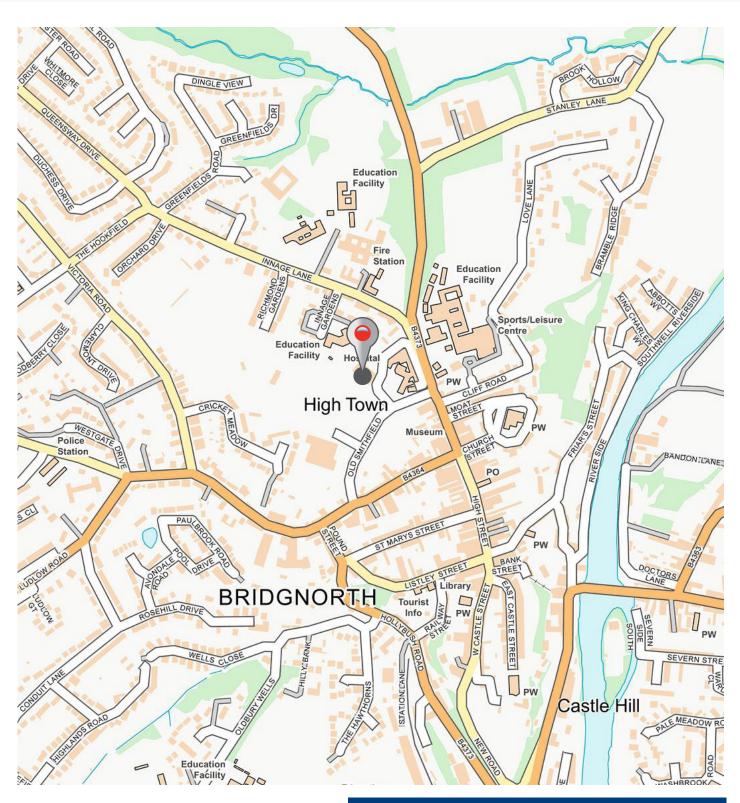

#### Location

Northgate Health Centre is situated on Old Smithfield Road, less than half a mile from the centre of Bridgnorth.